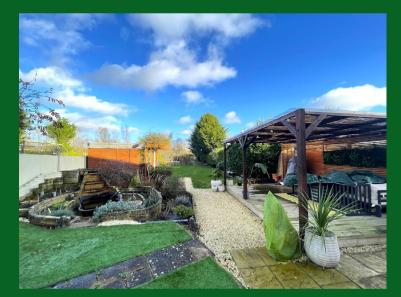

# B. S. BENNETT

A two bedroom semi detached house with a delightful rear garden which extends approximately 47m (154 ft). Cul-de-sac location within walking distance of the village centre and Wraysbury Station, which provides direct links to London Waterloo and Windsor. The accommodation includes a double aspect lounge, fitted kitchen/breakfast room, utility room, cloakroom, study, two good size bedrooms and four piece bathroom suite. The rear garden is mainly lawned with an extensive patio area to the rear. Own block paved driveway providing parking for four cars. Available now. Fully furnished. Energy rating: D