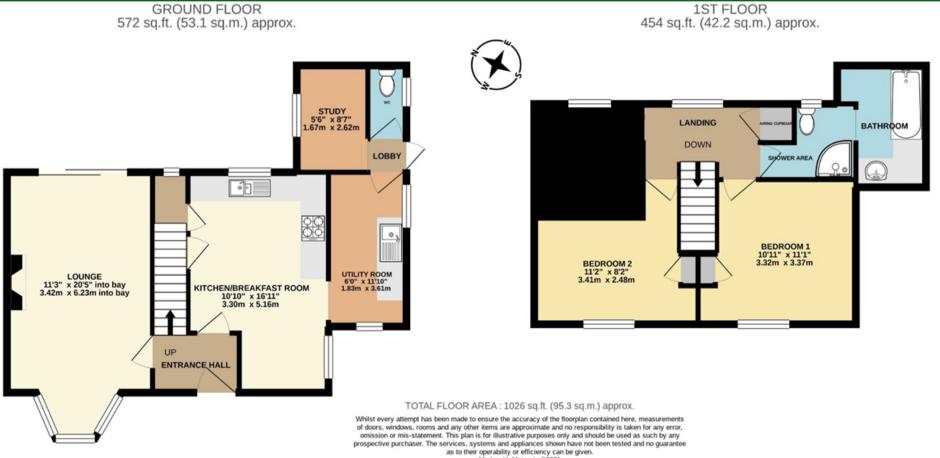

# B. S. BENNETT

A two bedroom semi detached house with a delightful rear garden which extends approximately 47m (154 ft). Cul-de-sac location within walking distance of the village centre and Wraysbury Station, which provides direct links to London Waterloo and Windsor. The accommodation includes a double aspect lounge, fitted kitchen/breakfast room, utility room, cloakroom, study, two good size bedrooms and four piece bathroom suite. The rear garden is mainly lawned with an extensive patio area to the rear. Own block paved driveway providing parking for four cars. Available now. Fully furnished. Energy rating: D

#### **Local Authority:**

Royal Borough of Windsor & Maidenhead, Town Hall, St. Ives Road, Maidenhead, Berkshire, SL6 1RF. Telephone: 01628798888 Council Tax Band: D Payable 2023/24: £1617.67

Made with Metropix ©2021