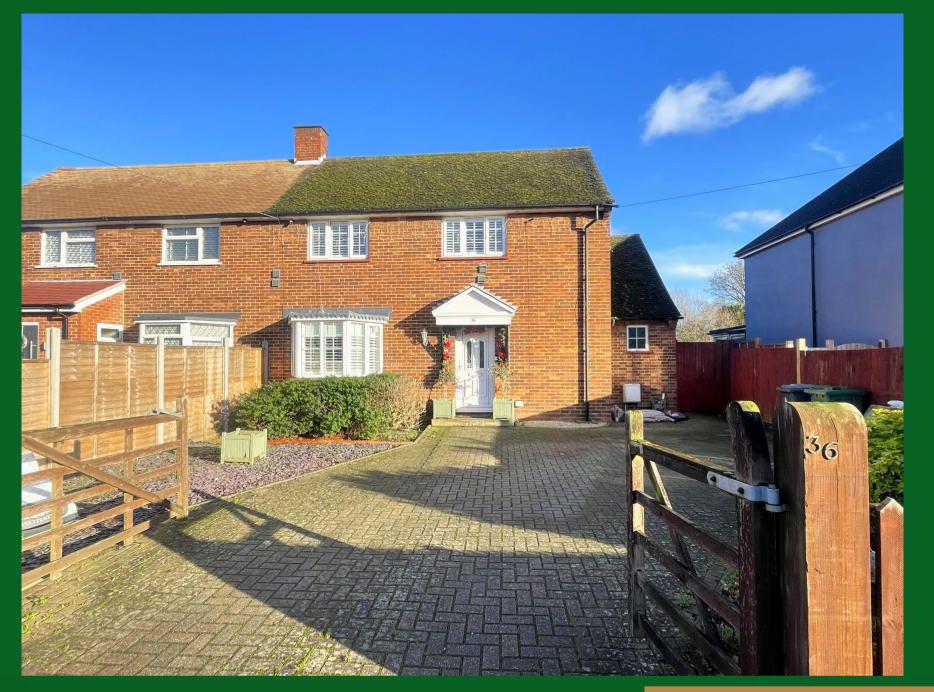

# B. S. BENNETT

A two bedroom semi detached house with a delightful rear garden which extends approximately 47m (154 ft). Cul-de-sac location within walking distance of the village centre and Wraysbury Station, which provides direct links to London Waterloo and Windsor. The accommodation includes a double aspect lounge, fitted kitchen/breakfast room, utility room, cloakroom, study, two good size bedrooms and four piece bathroom suite. The rear garden is mainly lawned with an extensive patio area to the rear. Own block paved driveway providing parking for four cars. Available now. Fully furnished. Energy rating: D