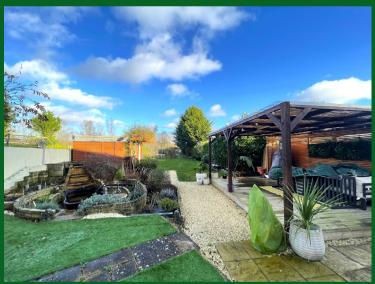

## B. S. BENNETT

A two bedroom semi detached house with a delightful rear garden which extends approximately 47m (154 ft). Cul-de-sac location within walking distance of the village centre and Wraysbury Station, which provides direct links to London Waterloo and Windsor. The accommodation includes a double aspect lounge, fitted kitchen/breakfast room, utility room, cloakroom, study, two good size bedrooms and four piece bathroom suite. The rear garden is mainly lawned with an extensive patio area to the rear. Own block paved driveway providing parking for four cars. Available now. Fully furnished. Energy rating: D