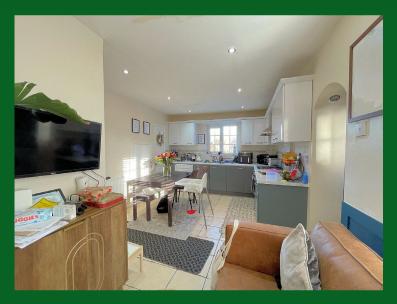

## B. S. BENNETT

A two bedroom semi detached house with a delightful rear garden which extends approximately 47m (154 ft). Cul-de-sac location within walking distance of the village centre and Wraysbury Station, which provides direct links to London Waterloo and Windsor. The accommodation includes a double aspect lounge, fitted kitchen/breakfast room, utility room, cloakroom, study, two good size bedrooms and four piece bathroom suite. The rear garden is mainly lawned with an extensive patio area to the rear. Own block paved driveway providing parking for four cars. Available now. Fully furnished. Energy rating: D