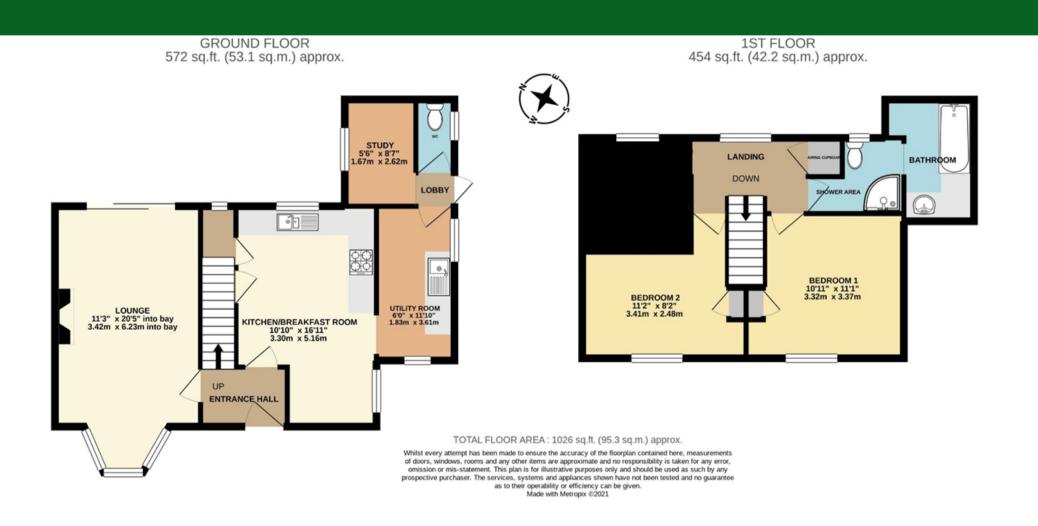

## B. S. BENNETT

A two bedroom semi detached house with a delightful rear garden which extends approximately 47m (154 ft). Cul-de-sac location within walking distance of the village centre and Wraysbury Station, which provides direct links to London Waterloo and Windsor. The accommodation includes a double aspect lounge, fitted kitchen/breakfast room, utility room, cloakroom, study, two good size bedrooms and four piece bathroom suite. The rear garden is mainly lawned with an extensive patio area to the rear. Own block paved driveway providing parking for four cars. Available now. Fully furnished. Energy rating: D