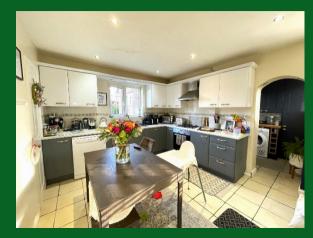

## B. S. BENNETT

A two bedroom semi detached house with a delightful rear garden which extends approximately 47m (154 ft). Cul-de-sac location within walking distance of the village centre and Wraysbury Station, which provides direct links to London Waterloo and Windsor. The accommodation includes a double aspect lounge, fitted kitchen/breakfast room, utility room, cloakroom, study, two good size bedrooms and four piece bathroom suite. The rear garden is mainly lawned with an extensive patio area to the rear. Own block paved driveway providing parking for four cars. Available now. Fully furnished. Energy rating: D