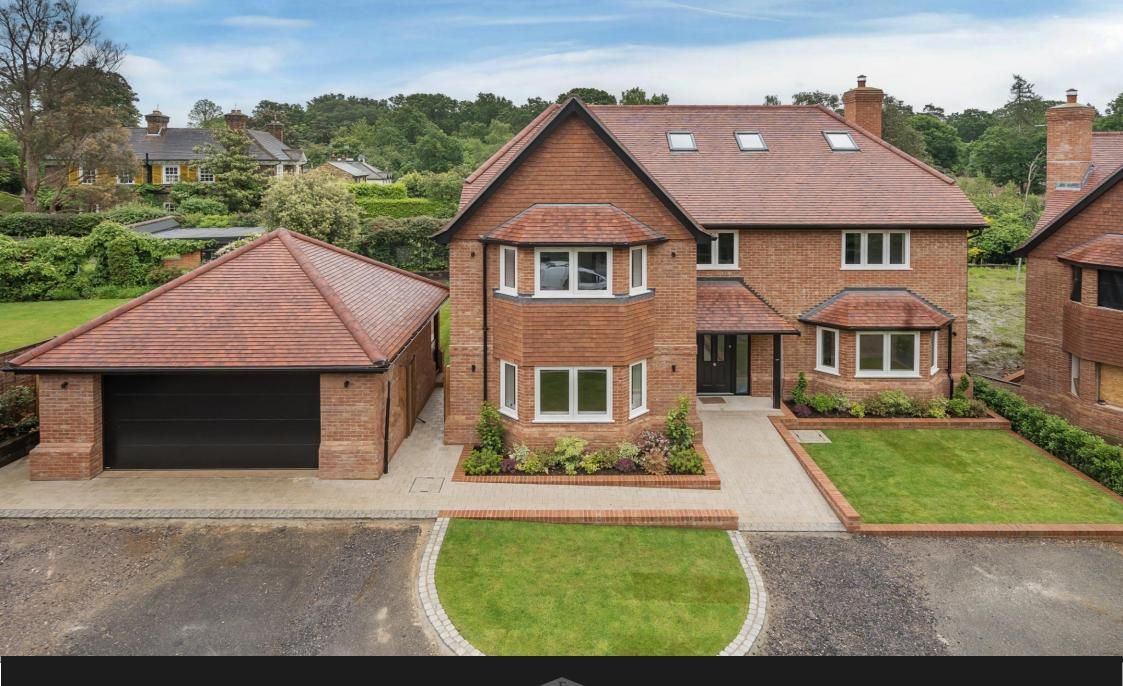

## ST JOHNS

Jackmans Lane, St Johns, Woking, Surrey, GU21

A stunning executive residence crafted to a high specification, positioned within an exclusive gated development.

Welcome to a luxurious and exclusive enclave of two brand new executive residences, nestled within a pristine gated development. These stunning homes have been meticulously crafted to exemplify the pinnacle of modern living, showcasing a traditional build with concrete floors, underfloor heating, and sumptuous engineered Oak Herringbone flooring. As you step inside, you will be immediately captivated by the grandeur of the entrance, featuring a bespoke central staircase that gracefully leads to an awe-inspiring galleried landing.

The ground floor of these residences offers a seamless blend of functionality and sophistication, highlighted by a splendid open-plan kitchen/dining/sitting room. This exceptional space boasts a bespoke Terence Ball kitchen with Quartz worktops, providing the perfect canvas for culinary creativity. In addition, three distinct reception rooms offer versatility for various lifestyles and entertainment needs. Ascending to the upper level, you will discover four generously sized bedrooms, each accompanied by an opulent en-suite bathroom/shower room adorned with exquisite Porcelanosa tiles. The crowning jewel of these homes is the second-floor guest suite, which doubles as an entertainment haven, ensuring an elevated living experience. With the added convenience of a detached double-width garage and a prime location within walking distance of St. John's Village and Lye, these residences represent the epitome of contemporary luxury living.