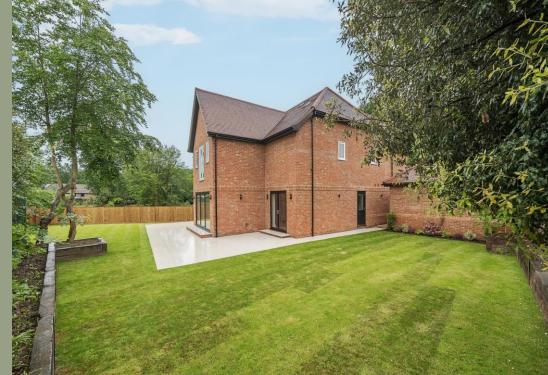

## ST JOHNS

Jackmans Lane, St Johns, Woking, Surrey, GU21

A stunning executive residence crafted to a high specification, positioned within an exclusive gated development.

Welcome to a luxurious and exclusive enclave of two brand new executive residences, nestled within a pristine gated development. These stunning homes have been meticulously crafted to exemplify the pinnacle of modern living, showcasing a traditional build with concrete floors, underfloor heating, and sumptuous engineered Oak Herringbone flooring. As you step inside, you will be immediately captivated by the grandeur of the entrance, featuring a bespoke central staircase that gracefully leads to an awe-inspiring galleried landing.

The ground floor of these residences offers a seamless blend of functionality and sophistication, highlighted by a splendid open-plan kitchen/dining/sitting room. This exceptional space boasts a bespoke Terence Ball kitchen with Quartz worktops, providing the perfect canvas for culinary creativity. In addition, three distinct reception rooms offer versatility for various lifestyles and entertainment needs. Ascending to the upper level, you will discover four generously sized bedrooms, each accompanied by an opulent en-suite bathroom/shower room adorned with exquisite Porcelanosa tiles. The crowning jewel of these homes is the second-floor guest suite, which doubles as an entertainment haven, ensuring an elevated living experience. With the added convenience of a detached double-width garage and a prime location within walking distance of St. John's Village and Lye, these residences represent the epitome of contemporary luxury living.