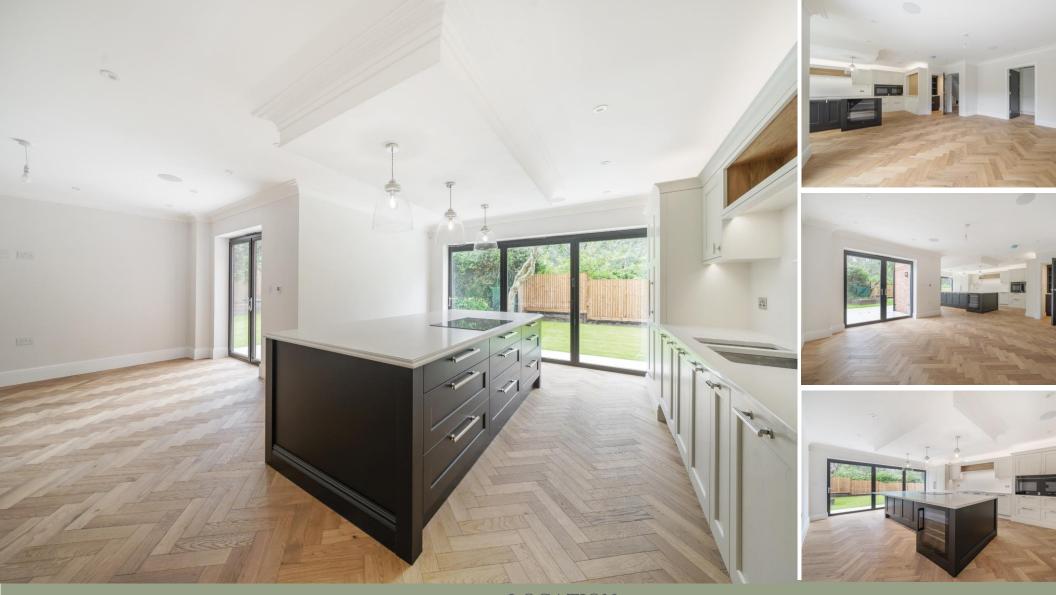

The ground floor of these residences offers a seamless blend of functionality and sophistication, highlighted by a splendid open-plan kitchen/dining/sitting room. This exceptional space boasts a bespoke Terence Ball kitchen with Quartz worktops, providing the perfect canvas for culinary creativity. In addition, three distinct reception rooms offer versatility for various lifestyles and entertainment needs. Ascending to the upper level, you will discover four generously sized bedrooms, each accompanied by an opulent en-suite bathroom/shower room adorned with exquisite Porcelanosa tiles. The crowning jewel of these homes is the second-floor guest suite, which doubles as an entertainment haven, ensuring an elevated living experience. With the added convenience of a detached double-width garage and a prime location within walking distance of St. John's Village and Lye, these residences represent the epitome of contemporary luxury living.

## **ACCOMMODATION & SPECIFICATION**

- Exclusive Gated Development
- Stunning Executive Residence
- High Specification Throughout Including Intelligent
   Lighting and Solar Panels With Battery Storage
- ❖ Bespoke Central Staircase & Galleried Landing
- Open Plan Bespoke Terence Ball Kitchen WithQuartz Worktops & Quooker Tap
- ❖ Oak Herringbone Flooring With Underfloor Heating
- Three Distinct Reception Rooms Including a Living Room With Feature Log Burner
- Five Bedrooms
- Villeroy & Boch Bathroom Suites
- Double Width Garage
- ❖ NO ONWARD CHAIN