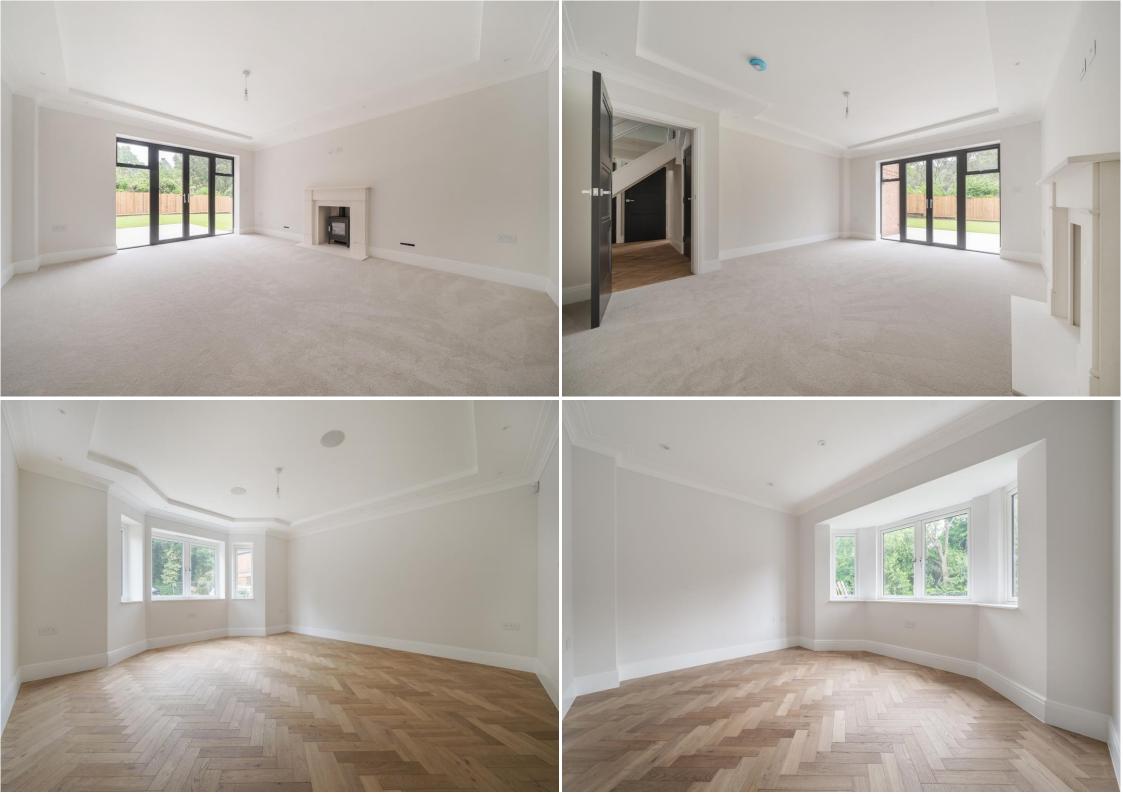

The ground floor of these residences offers a seamless blend of functionality and sophistication, highlighted by a splendid open-plan kitchen/dining/sitting room. This exceptional space boasts a bespoke Terence Ball kitchen with Quartz worktops, providing the perfect canvas for culinary creativity. In addition, three distinct reception rooms offer versatility for various lifestyles and entertainment needs. Ascending to the upper level, you will discover four generously sized bedrooms, each accompanied by an opulent en-suite bathroom/shower room adorned with exquisite Porcelanosa tiles. The crowning jewel of these homes is the second-floor guest suite, which doubles as an entertainment haven, ensuring an elevated living experience. With the added convenience of a detached double-width garage and a prime location within walking distance of St. John's Village and Lye, these residences represent the epitome of contemporary luxury living.

## **ACCOMMODATION & SPECIFICATION**

- Exclusive Gated Development
- Stunning Executive Residence
- High Specification Throughout Including Intelligent
   Lighting and Solar Panels With Battery Storage
- ❖ Bespoke Central Staircase & Galleried Landing
- Open Plan Bespoke Terence Ball Kitchen WithQuartz Worktops & Quooker Tap
- ❖ Oak Herringbone Flooring With Underfloor Heating
- Three Distinct Reception Rooms Including a Living Room With Feature Log Burner
- Five Bedrooms
- Villeroy & Boch Bathroom Suites
- Double Width Garage
- ❖ NO ONWARD CHAIN