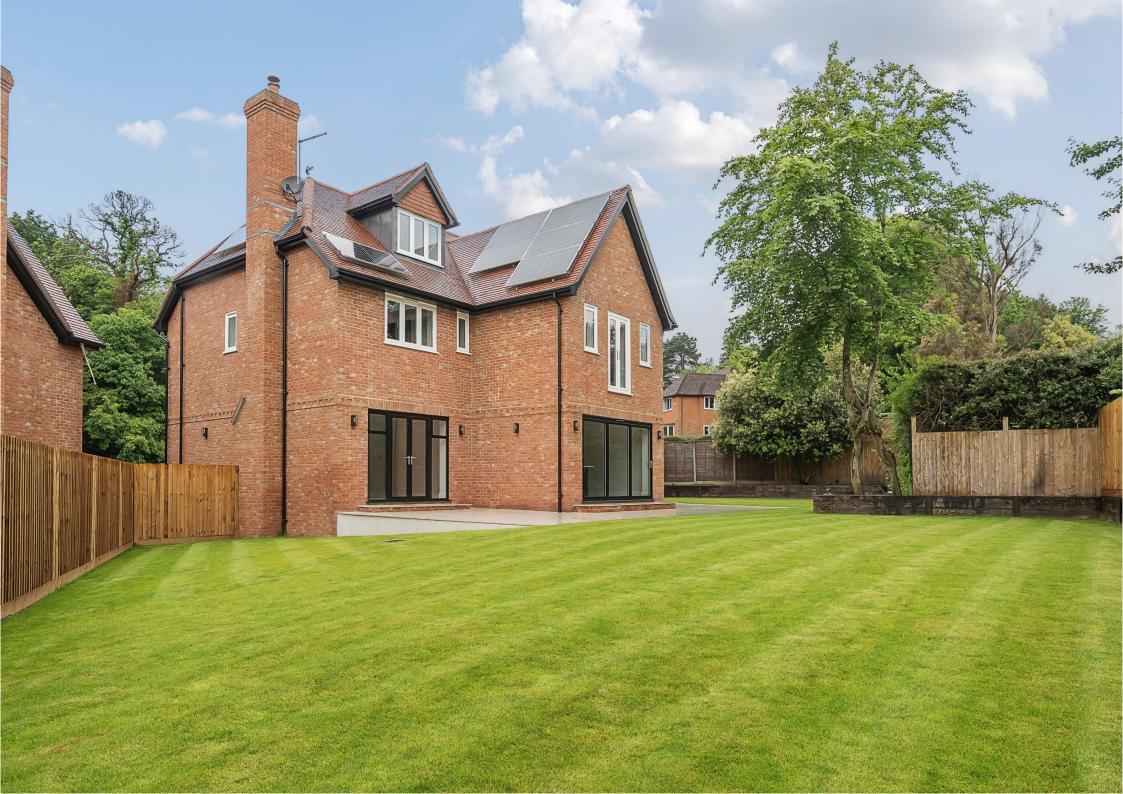

## ST JOHNS

Jackmans Lane, St Johns, Woking, Surrey, GU21

A stunning executive residence crafted to a high specification, positioned within an exclusive gated development.

Welcome to a luxurious and exclusive enclave of two brand new executive residences, nestled within a pristine gated development. These stunning homes have been meticulously crafted to exemplify the pinnacle of modern living, showcasing a traditional build with concrete floors, underfloor heating, and sumptuous engineered Oak Herringbone flooring. As you step inside, you will be immediately captivated by the grandeur of the entrance, featuring a bespoke central staircase that gracefully leads to an awe-inspiring galleried landing.

The ground floor of these residences offers a seamless blend of functionality and sophistication, highlighted by a splendid open-plan kitchen/dining/sitting room. This exceptional space boasts a bespoke Terence Ball kitchen with Quartz worktops, providing the perfect canvas for culinary creativity. In addition, three distinct reception rooms offer versatility for various lifestyles and entertainment needs. Ascending to the upper level, you will discover four generously sized bedrooms, each accompanied by an opulent en-suite bathroom/shower room adorned with exquisite Porcelanosa tiles. The crowning jewel of these homes is the second-floor guest suite, which doubles as an entertainment haven, ensuring an elevated living experience. With the added convenience of a detached double-width garage and a prime location within walking distance of St. John's Village and Lye, these residences represent the epitome of contemporary luxury living.