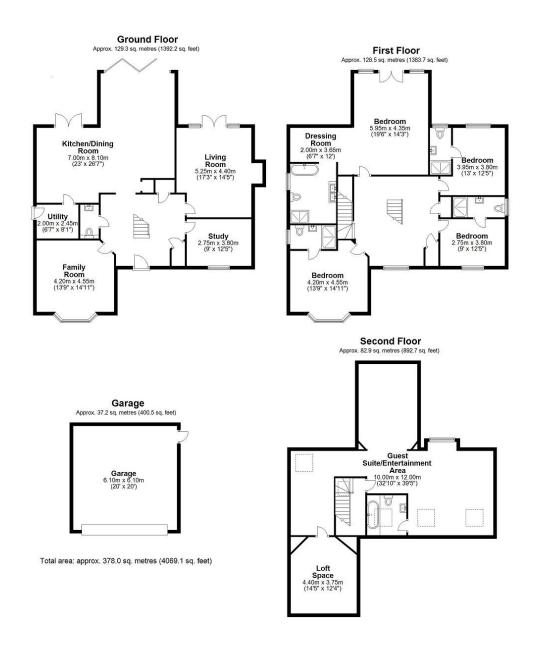

The ground floor of these residences offers a seamless blend of functionality and sophistication, highlighted by a splendid open-plan kitchen/dining/sitting room. This exceptional space boasts a bespoke Terence Ball kitchen with Quartz worktops, providing the perfect canvas for culinary creativity. In addition, three distinct reception rooms offer versatility for various lifestyles and entertainment needs. Ascending to the upper level, you will discover four generously sized bedrooms, each accompanied by an opulent en-suite bathroom/shower room adorned with exquisite Porcelanosa tiles. The crowning jewel of these homes is the second-floor guest suite, which doubles as an entertainment haven, ensuring an elevated living experience. With the added convenience of a detached double-width garage and a prime location within walking distance of St. John's Village and Lye, these residences represent the epitome of contemporary luxury living.

## **ACCOMMODATION & SPECIFICATION**

- Exclusive Gated Development
- Stunning Executive Residence
- High Specification Throughout Including Intelligent
   Lighting and Solar Panels With Battery Storage
- ❖ Bespoke Central Staircase & Galleried Landing
- Open Plan Bespoke Terence Ball Kitchen WithQuartz Worktops & Quooker Tap
- ❖ Oak Herringbone Flooring With Underfloor Heating
- Three Distinct Reception Rooms Including a Living Room With Feature Log Burner
- Five Bedrooms
- Villeroy & Boch Bathroom Suites
- Double Width Garage
- ❖ NO ONWARD CHAIN