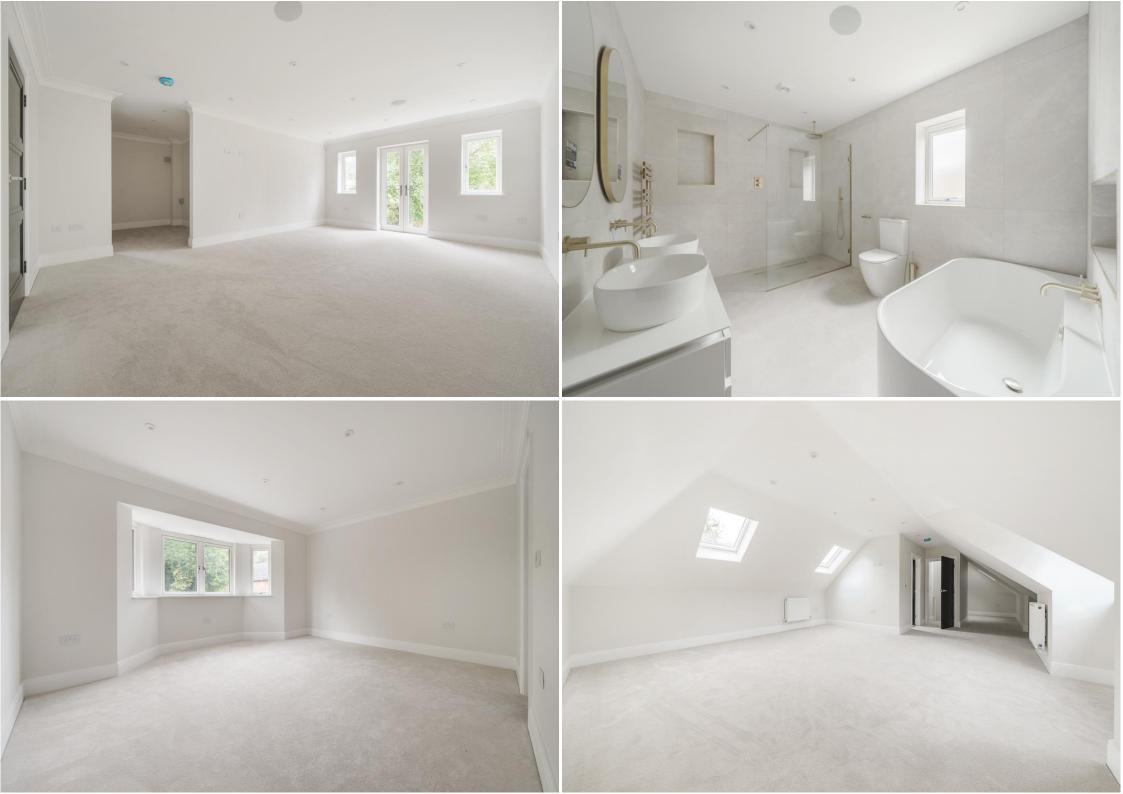

The ground floor of these residences offers a seamless blend of functionality and sophistication, highlighted by a splendid open-plan kitchen/dining/sitting room. This exceptional space boasts a bespoke Terence Ball kitchen with Quartz worktops, providing the perfect canvas for culinary creativity. In addition, three distinct reception rooms offer versatility for various lifestyles and entertainment needs. Ascending to the upper level, you will discover four generously sized bedrooms, each accompanied by an opulent en-suite bathroom/shower room adorned with exquisite Porcelanosa tiles. The crowning jewel of these homes is the second-floor guest suite, which doubles as an entertainment haven, ensuring an elevated living experience. With the added convenience of a detached double-width garage and a prime location within walking distance of St. John's Village and Lye, these residences represent the epitome of contemporary luxury living.