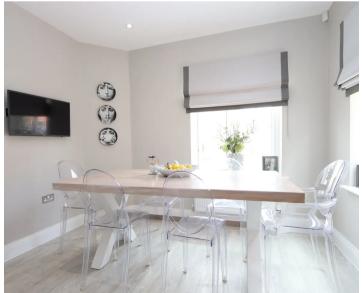

DERN DEVELOPMENT BUILT IN 2018
- EN-SUITE TO MASTER BEDROOM
- UTILITY ROOM
- SPACIOUS LOUNGE
- HOME OFFICE/GARAGE











### Hallway

18' 6" x 3' 6" (5.64m x 1.06m)

## Kitchen/ Diner

10' 1" x 17' 4" (3.07m x 5.29m)

#### Wc

5' 4" x 5' 4" (1.63m x 1.63m)

## **Utility Room**

5' 4" x 6' 5" (1.62m x 1.96m)

### Lounge

11' 10" x 19' 9" (3.60m x 6.02m)

## Landing

13' 5" x 3' 3" (4.10m x 1.00m)

### **Master Bedroom**

12' 11" x 9' 7" (3.93m x 2.91m) Fitted Wardrobes

### **En-Suite Shower Room**

5' 0" x 3' 7" (1.53m x 1.10m)

### Bedroom 2

10' 10" x 9' 6" (3.31m x 2.90m) Currently a walk in wardrobe

#### Bedroom 3

8' 7" x 10' 8" (2.62m x 3.25m)

#### Bedroom 4

8' 4" x 9' 11" (2.55m x 3.01m) Window to rear

#### Bathroom

6' 8" x 5' 7" (2.04m x 1.70m) Bath, vanity unit and Wc















## **Ground Floor**



Total area: approx. 113.8 sq. metres (1225.1 sq. feet)