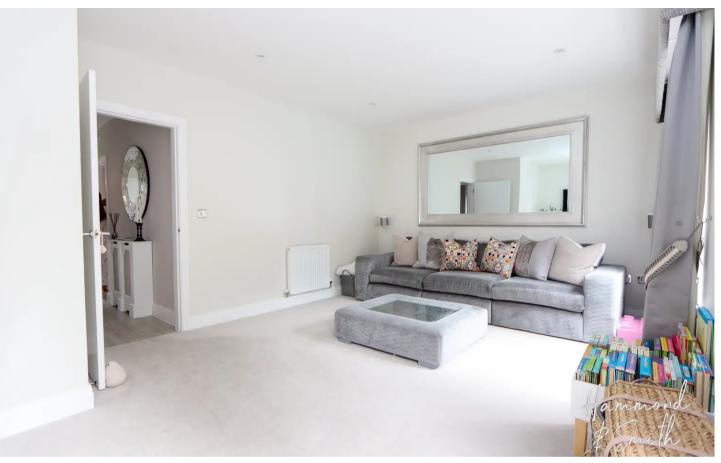

MODERN DEVELOPMENT BUILT IN 2018
- EN-SUITE TO MASTER BEDROOM
- UTILITY ROOM
- SPACIOUS LOUNGE
- HOME OFFICE/GARAGE











### Hallway

18' 6" x 3' 6" (5.64m x 1.06m)

## Kitchen/ Diner

10' 1" x 17' 4" (3.07m x 5.29m)

#### Wc

5' 4" x 5' 4" (1.63m x 1.63m)

## **Utility Room**

5' 4" x 6' 5" (1.62m x 1.96m)

### Lounge

11' 10" x 19' 9" (3.60m x 6.02m)

## Landing

13' 5" x 3' 3" (4.10m x 1.00m)

### **Master Bedroom**

12' 11" x 9' 7" (3.93m x 2.91m) Fitted Wardrobes

### **En-Suite Shower Room**

5' 0" x 3' 7" (1.53m x 1.10m)

### Bedroom 2

10' 10" x 9' 6" (3.31m x 2.90m) Currently a walk in wardrobe

#### Bedroom 3

8' 7" x 10' 8" (2.62m x 3.25m)

#### Bedroom 4

8' 4" x 9' 11" (2.55m x 3.01m) Window to rear

#### Bathroom

6' 8" x 5' 7" (2.04m x 1.70m) Bath, vanity unit and Wc















## **Ground Floor**



Total area: approx. 113.8 sq. metres (1225.1 sq. feet)