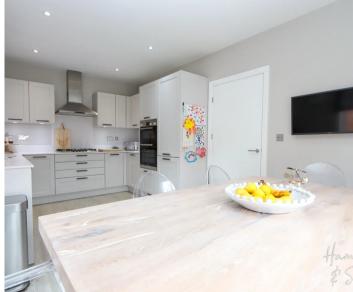

RN DEVELOPMENT BUILT IN 2018
- EN-SUITE TO MASTER BEDROOM
- UTILITY ROOM
- SPACIOUS LOUNGE
- HOME OFFICE/GARAGE











### Hallway

18' 6" x 3' 6" (5.64m x 1.06m)

## Kitchen/ Diner

10' 1" x 17' 4" (3.07m x 5.29m)

#### Wc

5' 4" x 5' 4" (1.63m x 1.63m)

## **Utility Room**

5' 4" x 6' 5" (1.62m x 1.96m)

### Lounge

11' 10" x 19' 9" (3.60m x 6.02m)

## Landing

13' 5" x 3' 3" (4.10m x 1.00m)

### **Master Bedroom**

12' 11" x 9' 7" (3.93m x 2.91m) Fitted Wardrobes

### **En-Suite Shower Room**

5' 0" x 3' 7" (1.53m x 1.10m)

### Bedroom 2

10' 10" x 9' 6" (3.31m x 2.90m) Currently a walk in wardrobe

#### Bedroom 3

8' 7" x 10' 8" (2.62m x 3.25m)

#### Bedroom 4

8' 4" x 9' 11" (2.55m x 3.01m) Window to rear

#### Bathroom

6' 8" x 5' 7" (2.04m x 1.70m) Bath, vanity unit and Wc















## **Ground Floor**



Total area: approx. 113.8 sq. metres (1225.1 sq. feet)