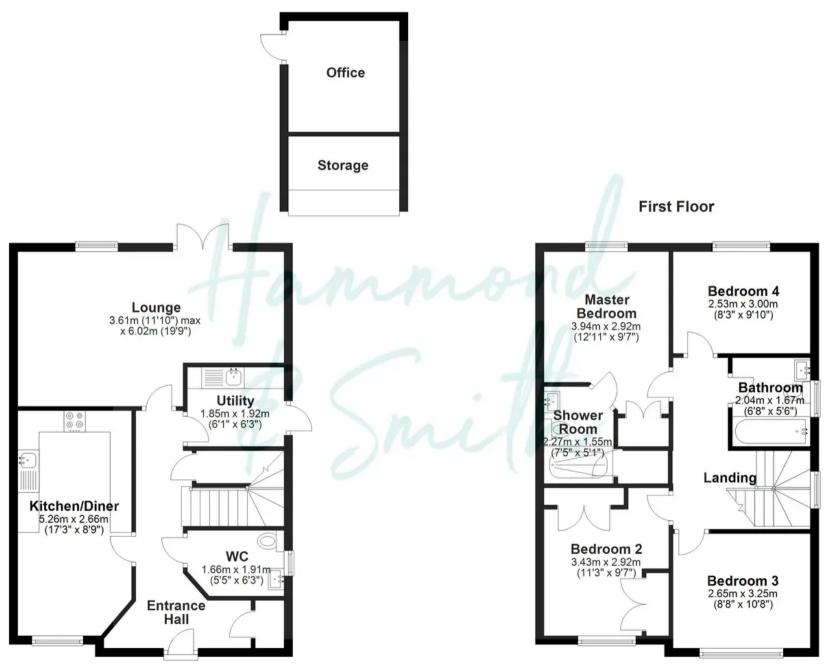

### Hallway

18' 6" x 3' 6" (5.64m x 1.06m)

## Kitchen/ Diner

10' 1" x 17' 4" (3.07m x 5.29m)

#### Wc

5' 4" x 5' 4" (1.63m x 1.63m)

## **Utility Room**

5' 4" x 6' 5" (1.62m x 1.96m)

### Lounge

11' 10" x 19' 9" (3.60m x 6.02m)

## Landing

13' 5" x 3' 3" (4.10m x 1.00m)

### **Master Bedroom**

12' 11" x 9' 7" (3.93m x 2.91m) Fitted Wardrobes

### **En-Suite Shower Room**

5' 0" x 3' 7" (1.53m x 1.10m)

### Bedroom 2

10' 10" x 9' 6" (3.31m x 2.90m) Currently a walk in wardrobe

#### Bedroom 3

8' 7" x 10' 8" (2.62m x 3.25m)

#### Bedroom 4

8' 4" x 9' 11" (2.55m x 3.01m) Window to rear

#### Bathroom

6' 8" x 5' 7" (2.04m x 1.70m) Bath, vanity unit and Wc

## **Ground Floor**

Total area: approx. 113.8 sq. metres (1225.1 sq. feet)