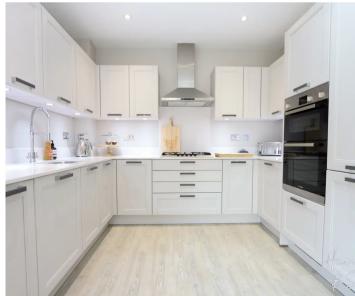

# 17 Archer Close

, Coopersale

A bright and beautiful four bedroom home sitting on the quiet turning of Archer Close, Coopersale. Council Tax band: F

Tenure: Freehold

- FOUR DOUBLE BEDROOMS
- OFF ROAD PARKING
- DETACHED FAMILY HOME
- MODERN DEVELOPMENT BUILT IN 2018
- EN-SUITE TO MASTER BEDROOM
- UTILITY ROOM
- SPACIOUS LOUNGE
- HOME OFFICE/GARAGE











### Hallway

18' 6" x 3' 6" (5.64m x 1.06m)

## Kitchen/ Diner

10' 1" x 17' 4" (3.07m x 5.29m)

#### Wc

5' 4" x 5' 4" (1.63m x 1.63m)

## **Utility Room**

5' 4" x 6' 5" (1.62m x 1.96m)

### Lounge

11' 10" x 19' 9" (3.60m x 6.02m)

## Landing

13' 5" x 3' 3" (4.10m x 1.00m)

### **Master Bedroom**

12' 11" x 9' 7" (3.93m x 2.91m) Fitted Wardrobes

### **En-Suite Shower Room**

5' 0" x 3' 7" (1.53m x 1.10m)

### Bedroom 2

10' 10" x 9' 6" (3.31m x 2.90m) Currently a walk in wardrobe

#### Bedroom 3

8' 7" x 10' 8" (2.62m x 3.25m)

#### Bedroom 4

8' 4" x 9' 11" (2.55m x 3.01m) Window to rear

#### Bathroom

6' 8" x 5' 7" (2.04m x 1.70m) Bath, vanity unit and Wc















## **Ground Floor**



Total area: approx. 113.8 sq. metres (1225.1 sq. feet)