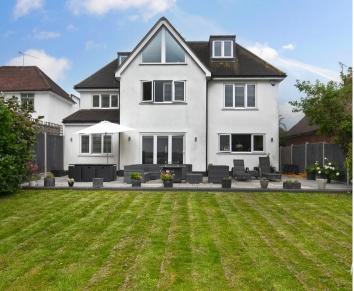

Tenure: Freehold

- GATED DRIVEWAY
- IMPRESSIVE FAMILY HOME
- LARGE REAR GARDEN OVERLOOKING FARMLAND
- MODERN FITTED KITCHEN
- FOUR MODERN BATHROOMS
- GAS CENTRAL HEATING
- SPACIOUS MASTER SUITE
- PLAYROOM/ OFFICE
- SPACIOUS HOME IN EXCESS OF 3000 SQFT