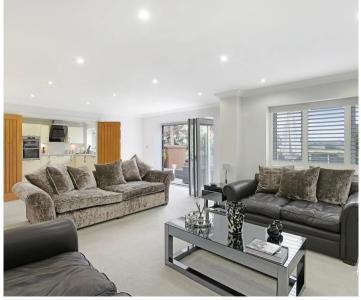

Hannord

**Living Room** 17' 7" x 22' 7" (5.37m x 6.88m)

**Kitchen/ Diner** 31' 4" x 12' 1" (9.54m x 3.68m)

**Utility Room** 10' 2" x 12' 6" (3.10m x 3.81m)

**Study** 10' 9" x 8' 10" (3.27m x 2.70m)

Wc

Master Bedroom 16' 7" x 12' 4" (5.05m x 3.76m)