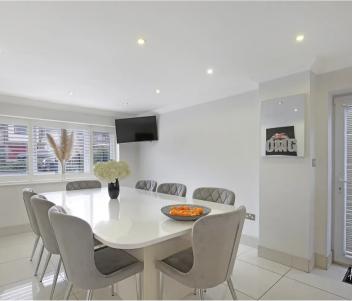

Hannord

**Living Room** 17' 7" x 22' 7" (5.37m x 6.88m)

**Kitchen/ Diner** 31' 4" x 12' 1" (9.54m x 3.68m)

**Utility Room** 10' 2" x 12' 6" (3.10m x 3.81m)

**Study** 10' 9" x 8' 10" (3.27m x 2.70m)

Wc

Master Bedroom 16' 7" x 12' 4" (5.05m x 3.76m)