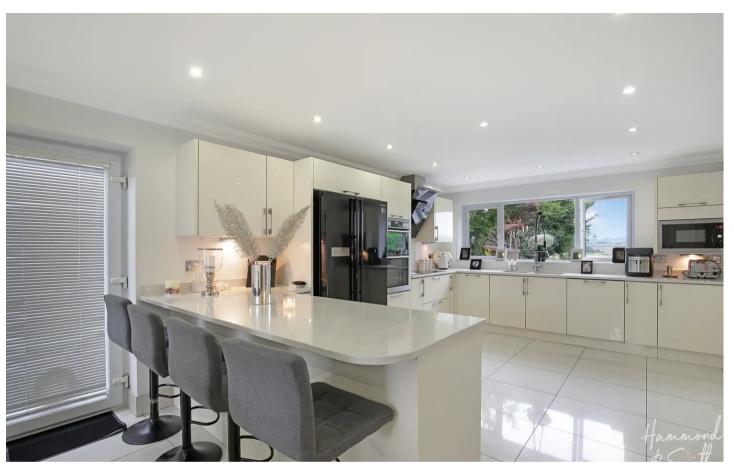

Hannord

**Living Room** 17' 7" x 22' 7" (5.37m x 6.88m)

**Kitchen/ Diner** 31' 4" x 12' 1" (9.54m x 3.68m)

**Utility Room** 10' 2" x 12' 6" (3.10m x 3.81m)

**Study** 10' 9" x 8' 10" (3.27m x 2.70m)

Wc

Master Bedroom 16' 7" x 12' 4" (5.05m x 3.76m)