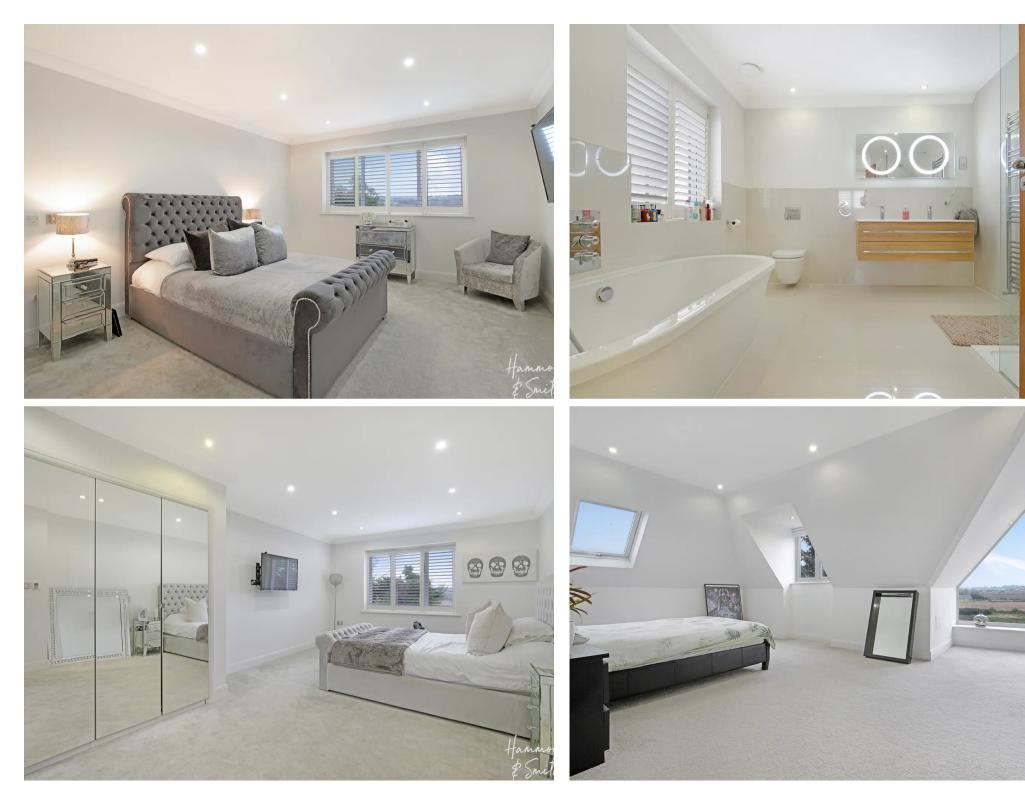

Hannord

**Living Room** 17' 7" x 22' 7" (5.37m x 6.88m)

**Kitchen/ Diner** 31' 4" x 12' 1" (9.54m x 3.68m)

**Utility Room** 10' 2" x 12' 6" (3.10m x 3.81m)

**Study** 10' 9" x 8' 10" (3.27m x 2.70m)

Wc

Master Bedroom 16' 7" x 12' 4" (5.05m x 3.76m)

Dressing Room 12' 4" x 8' 10" (3.76m x 2.69m)

**En-suite Bathroom** 10' 3" x 8' 10" (3.12m x 2.69m)

**Bedroom Two** 20' 9" x 12' 0" (6.33m x 3.65m)

**En-suite** 8' 11" x 10' 4" (2.72m x 3.16m)

Bedroom Three 13' 3" x 13' 2" (4.03m x 4.02m)

**En-suite Shower Room** 5' 6" x 8' 10" (1.67m x 2.69m)

**Bedroom Four** 17' 2" x 20' 8" (5.23m x 6.29m)

**Bedroom Five** 25' 4" x 9' 9" (7.73m x 2.96m)

**Bedroom Six** 13' 1" x 8' 10" (3.99m x 2.70m)

**Shower Room** 5' 9" x 9' 11" (1.75m x 3.01m)