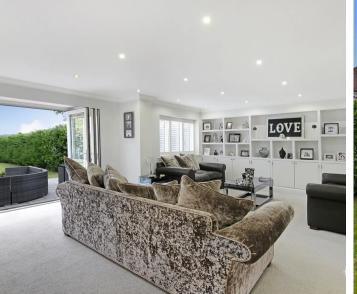

Hannord

**Living Room** 17' 7" x 22' 7" (5.37m x 6.88m)

**Kitchen/ Diner** 31' 4" x 12' 1" (9.54m x 3.68m)

**Utility Room** 10' 2" x 12' 6" (3.10m x 3.81m)

**Study** 10' 9" x 8' 10" (3.27m x 2.70m)

Wc

Master Bedroom 16' 7" x 12' 4" (5.05m x 3.76m)