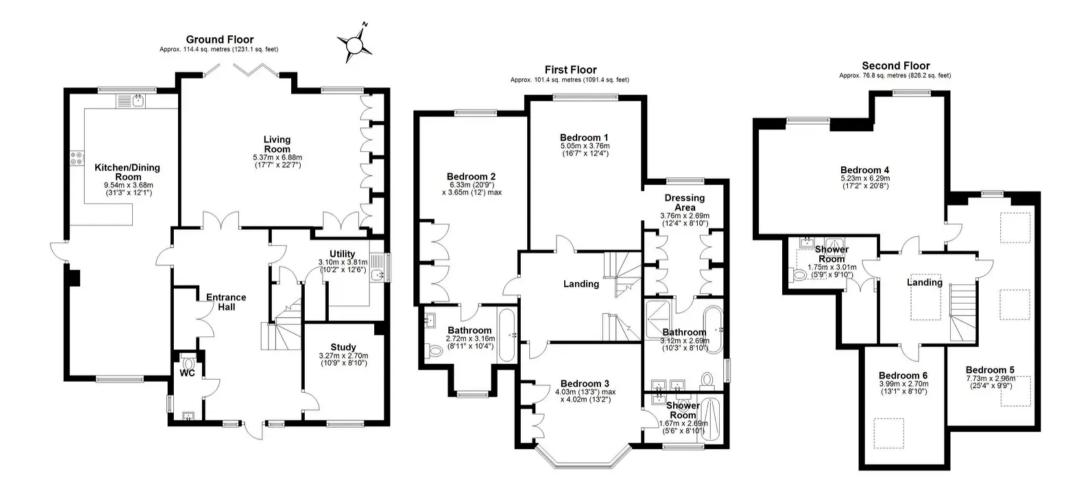

Hannord

**Living Room** 17' 7" x 22' 7" (5.37m x 6.88m)

**Kitchen/ Diner** 31' 4" x 12' 1" (9.54m x 3.68m)

**Utility Room** 10' 2" x 12' 6" (3.10m x 3.81m)

**Study** 10' 9" x 8' 10" (3.27m x 2.70m)

Wc

Master Bedroom 16' 7" x 12' 4" (5.05m x 3.76m)

Dressing Room 12' 4" x 8' 10" (3.76m x 2.69m)

**En-suite Bathroom** 10' 3" x 8' 10" (3.12m x 2.69m)

**Bedroom Two** 20' 9" x 12' 0" (6.33m x 3.65m)

**En-suite** 8' 11" x 10' 4" (2.72m x 3.16m)

Bedroom Three 13' 3" x 13' 2" (4.03m x 4.02m)

**En-suite Shower Room** 5' 6" x 8' 10" (1.67m x 2.69m)

**Bedroom Four** 17' 2" x 20' 8" (5.23m x 6.29m)

**Bedroom Five** 25' 4" x 9' 9" (7.73m x 2.96m)

**Bedroom Six** 13' 1" x 8' 10" (3.99m x 2.70m)

**Shower Room** 5' 9" x 9' 11" (1.75m x 3.01m)