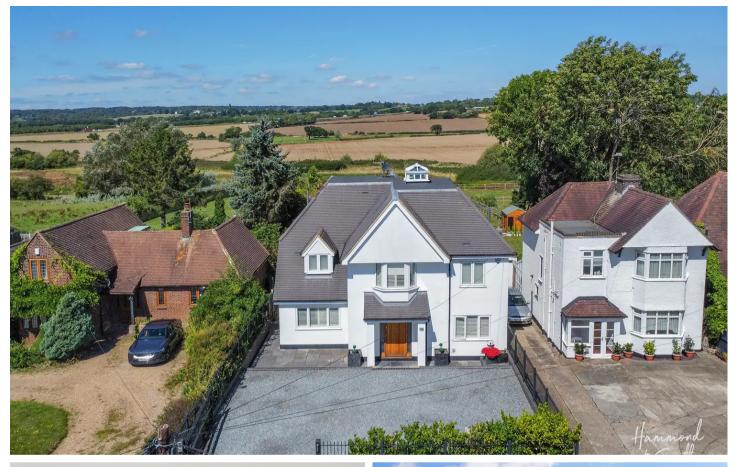

## 68 London Road

## Abridge, Romford

Beautiful inside and out, with six bedrooms, three ensuites, oodles of space and breath-taking garden views. Tucked away in desirable Abridge, this double-fronted family home is one to fall in love with.

Tenure: Freehold

- GATED DRIVEWAY
- IMPRESSIVE FAMILY HOME
- LARGE REAR GARDEN OVERLOOKING FARMLAND
- MODERN FITTED KITCHEN
- FOUR MODERN BATHROOMS
- GAS CENTRAL HEATING
- SPACIOUS MASTER SUITE
- PLAYROOM/ OFFICE
- SPACIOUS HOME IN EXCESS OF 3000 SQFT