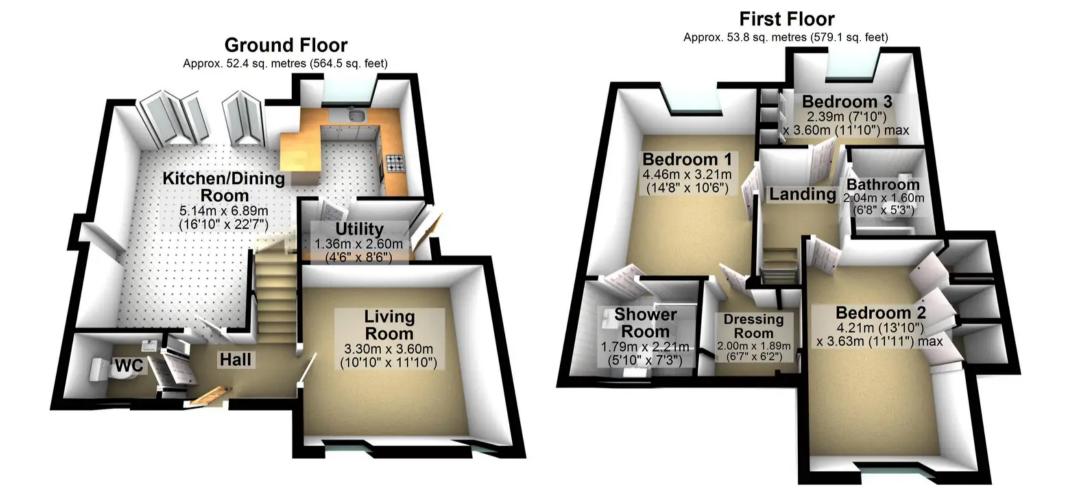

Hammond & Smith

Hall

wc

**Living Room** 10' 10" x 11' 10" (3.30m x 3.60m)

**Kitchen/Dining Room** 16' 10" x 22' 7" (5.14m x 6.89m)

**Utility** 4' 6" x 8' 6" (1.36m x 2.60m)

**Bedroom 1** 14' 8" x 10' 6" (4.46m x 3.21m)

**Shower Room** 5' 10" x 7' 3" (1.79m x 2.21m)

**Bedroom 2** 13' 10" x 11' 11" (4.21m x 3.63m)

**Bedroom 3** 7' 10" x 11' 10" (2.39m x 3.60m)

Bathroom 6' 8" x 5' 3" (2.04m x 1.60m)