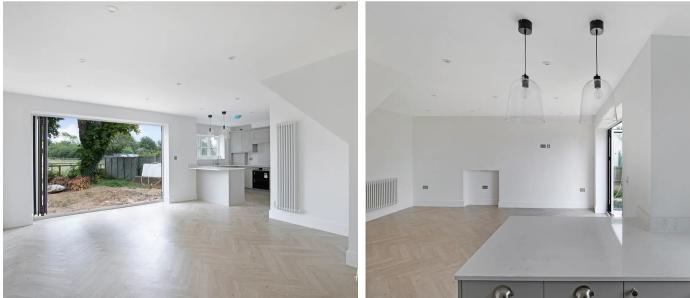

## Pear Tree Cottage, Epping Road

Nazeing, Waltham Abbey

Council Tax band: G

Tenure: Freehold

- DETACHED NEW BUILD
- OPEN PLAN KITCHEN DINER
- EN-SUITE TO MASTER BEDROOM
- UTILITY ROOM
- SEPARATE LOUNGE
- OFF ROAD PARKING
- DOWNSTAIRS WC
- VIEWS ACCROSS PADDOCKS

Hammond & Smith

Hall

wc

**Living Room** 10' 10" x 11' 10" (3.30m x 3.60m)

**Kitchen/Dining Room** 16' 10" x 22' 7" (5.14m x 6.89m)

**Utility** 4' 6" x 8' 6" (1.36m x 2.60m)

**Bedroom 1** 14' 8" x 10' 6" (4.46m x 3.21m)