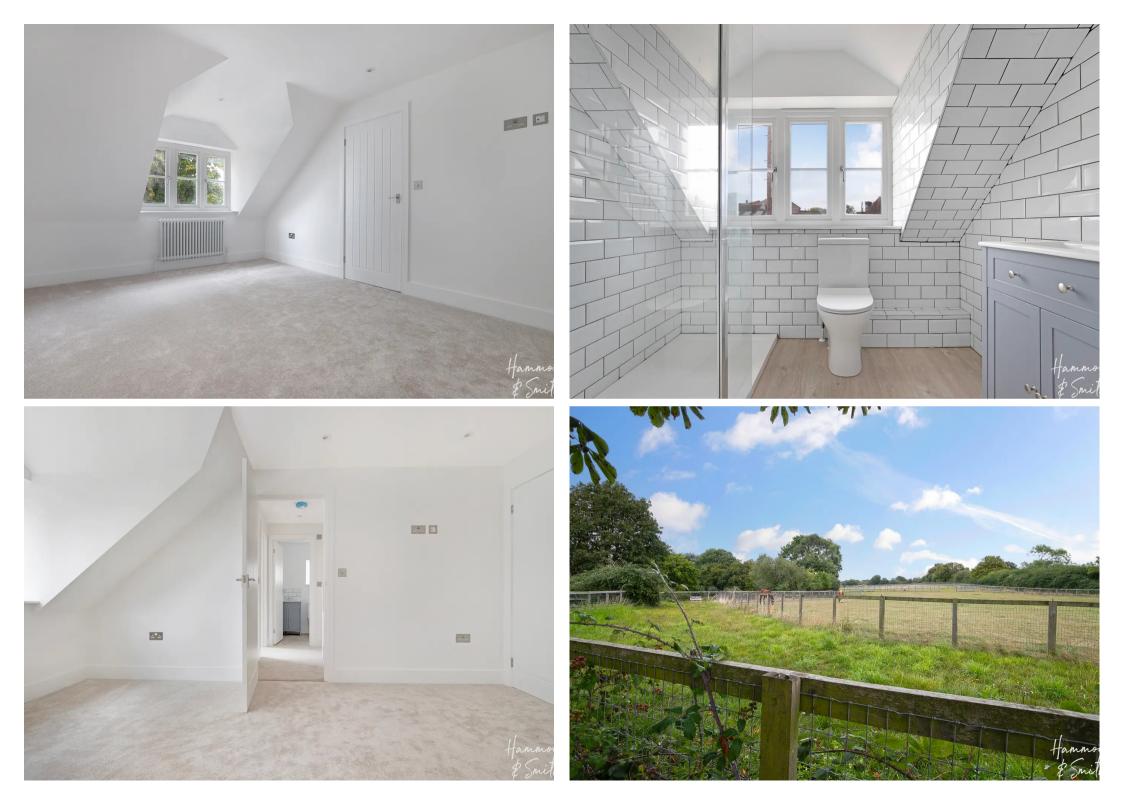

## Pear Tree Cottage, Epping Road

Nazeing, Waltham Abbey

Council Tax band: G

Tenure: Freehold

- DETACHED NEW BUILD
- OPEN PLAN KITCHEN DINER
- EN-SUITE TO MASTER BEDROOM
- UTILITY ROOM
- SEPARATE LOUNGE
- OFF ROAD PARKING
- DOWNSTAIRS WC
- VIEWS ACCROSS PADDOCKS

**Shower Room** 5' 10" x 7' 3" (1.79m x 2.21m)

**Bedroom 2** 13' 10" x 11' 11" (4.21m x 3.63m)

**Bedroom 3** 7' 10" x 11' 10" (2.39m x 3.60m)

Bathroom 6' 8" x 5' 3" (2.04m x 1.60m)