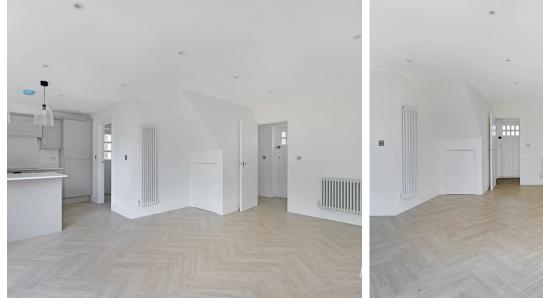

Hammond & Smith

Hall

wc

**Living Room** 10' 10" x 11' 10" (3.30m x 3.60m)

**Kitchen/Dining Room** 16' 10" x 22' 7" (5.14m x 6.89m)

**Utility** 4' 6" x 8' 6" (1.36m x 2.60m)

**Bedroom 1** 14' 8" x 10' 6" (4.46m x 3.21m)