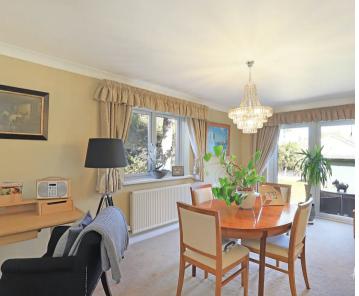

ERATE UTILITY **ROOM**
- JUST UNDER 3000sqft OF LIVING











## **Double Garage**

19' 1" x 20' 0" (5.82m x 6.10m)

## Living

14' 11" x 17' 3" (4.55m x 5.26m)

## **Dining Room**

17' 4" x 9' 11" (5.28m x 3.02m)

## Kitchen/Breakfast Room

22' 8" x 14' 3" (6.91m x 4.34m)

## **Utility Room**

22' 8" x 5' 7" (6.91m x 1.70m)

#### Bedroom 2

12' 10" x 12' 0" (3.91m x 3.66m)

#### Bedroom 1

14' 11" x 13' 9" (4.55m x 4.19m)

#### Bathroom

7' 9" x 5' 8" (2.36m x 1.73m)

#### Shower room

9' 4" x 3' 0" (2.84m x 0.91m)

# Bedroom / Lounge area

20' 6" x 17' 6" (6.25m x 5.33m)

# Study Area

18' 5" x 7' 7" (5.61m x 2.31m)

#### Bedroom 3

20' 6" x 16' 6" (6.25m x 5.03m)

## **Dressing Room**

20' 6" x 11' 5" (6.25m x 3.48m)

#### **En Suite Shower Room**

11' 3" x 6' 6" (3.43m x 1.98m)















# Ground Floor Main area: approx. 146.4 sq. metres (1576.3 sq. feet) Plus garages, approx. 35 6 sq. metres (3527 sq. feet) Double Garage 5.83m x 6.10m (19'1" x 20') Kitchen/Breakfast Room 6.91m (22'8") x 4.33m (14'3") max Bedroom 3 3.91m x 3.66m (12'10" x 12') Dining Room 5.28m x 3.03m (17'4" x 9'11") Utility 6.91m (22'8") max x 1.71m (5'7") Bathroom 2.36m x 1.73m (7'9" x 5'8"). -Entrance Hall Bedroom 1 4.54m x 4.20m (14'11" x 13'9") Living Room 4.54m x 5.26m (14'11" x 17'3") Shower. Room 1 2.85m x 0.92n (9'4" x 3')

Porch