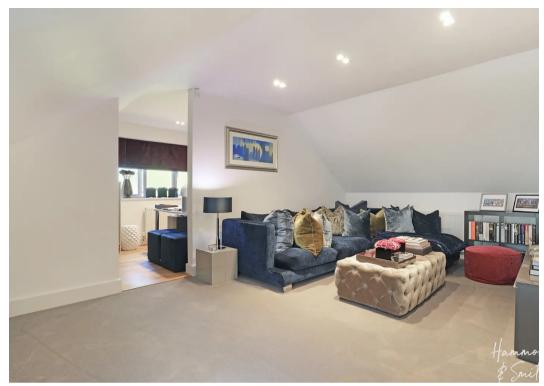

E UTILITY **ROOM**
- JUST UNDER 3000sqft OF LIVING











## **Double Garage**

19' 1" x 20' 0" (5.82m x 6.10m)

## Living

14' 11" x 17' 3" (4.55m x 5.26m)

## **Dining Room**

17' 4" x 9' 11" (5.28m x 3.02m)

## Kitchen/Breakfast Room

22' 8" x 14' 3" (6.91m x 4.34m)

## **Utility Room**

22' 8" x 5' 7" (6.91m x 1.70m)

#### Bedroom 2

12' 10" x 12' 0" (3.91m x 3.66m)

#### Bedroom 1

14' 11" x 13' 9" (4.55m x 4.19m)

#### Bathroom

7' 9" x 5' 8" (2.36m x 1.73m)

#### Shower room

9' 4" x 3' 0" (2.84m x 0.91m)

# Bedroom / Lounge area

20' 6" x 17' 6" (6.25m x 5.33m)

# Study Area

18' 5" x 7' 7" (5.61m x 2.31m)

#### Bedroom 3

20' 6" x 16' 6" (6.25m x 5.03m)

## **Dressing Room**

20' 6" x 11' 5" (6.25m x 3.48m)

#### **En Suite Shower Room**

11' 3" x 6' 6" (3.43m x 1.98m)















# Ground Floor Main area: approx. 146.4 sq. metres (1576.3 sq. feet) Plus garages, approx. 35 6 sq. metres (3527 sq. feet) Double Garage 5.83m x 6.10m (19'1" x 20') Kitchen/Breakfast Room 6.91m (22'8") x 4.33m (14'3") max Bedroom 3 3.91m x 3.66m (12'10" x 12') Dining Room 5.28m x 3.03m (17'4" x 9'11") Utility 6.91m (22'8") max x 1.71m (5'7") Bathroom 2.36m x 1.73m (7'9" x 5'8"). -Entrance Hall Bedroom 1 4.54m x 4.20m (14'11" x 13'9") Living Room 4.54m x 5.26m (14'11" x 17'3") Shower. Room 1 2.85m x 0.92n (9'4" x 3')

Porch