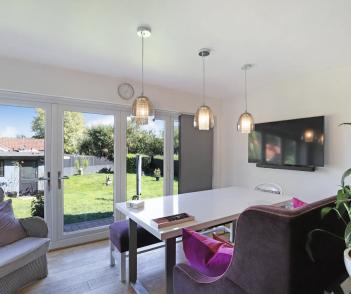

# Little Cam Mill Street

Harlow, Harlow

Nestled along Mill Street, on the border of Harlow and Hastingwood, sits this superbly spacious three bedroom chalet bungalow. With a fabulous top floor master bedroom, double garage, two ensuites and a superb rear garden, it's your very own peaceful retreat.

Council Tax band: E

Tenure: Freehold

- DOUBLE GARAGE
- GATED DRIVEWAY PARKING
- MASTER BEDROOM WITH WALK IN WARDROBE AND **EN-SUITE**
- 2 GROUND FLOOR BEDROOMS AND FAMILY **BATHROOM**
- OPEN PLAN KITCHEN / DINER WITH SEPERATE UTILITY **ROOM**
- JUST UNDER 3000sqft OF LIVING











## **Double Garage**

19' 1" x 20' 0" (5.82m x 6.10m)

## Living

14' 11" x 17' 3" (4.55m x 5.26m)

## **Dining Room**

17' 4" x 9' 11" (5.28m x 3.02m)

## Kitchen/Breakfast Room

22' 8" x 14' 3" (6.91m x 4.34m)

## **Utility Room**

22' 8" x 5' 7" (6.91m x 1.70m)

#### Bedroom 2

12' 10" x 12' 0" (3.91m x 3.66m)

#### Bedroom 1

14' 11" x 13' 9" (4.55m x 4.19m)

#### Bathroom

7' 9" x 5' 8" (2.36m x 1.73m)

#### Shower room

9' 4" x 3' 0" (2.84m x 0.91m)

# Bedroom / Lounge area

20' 6" x 17' 6" (6.25m x 5.33m)

# Study Area

18' 5" x 7' 7" (5.61m x 2.31m)

#### Bedroom 3

20' 6" x 16' 6" (6.25m x 5.03m)

## **Dressing Room**

20' 6" x 11' 5" (6.25m x 3.48m)

#### **En Suite Shower Room**

11' 3" x 6' 6" (3.43m x 1.98m)















# Ground Floor Main area: approx. 146.4 sq. metres (