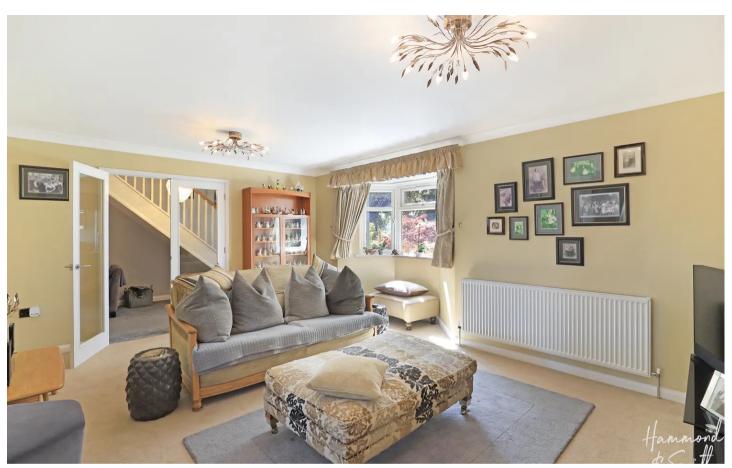

EPERATE UTILITY **ROOM**
- JUST UNDER 3000sqft OF LIVING











## **Double Garage**

19' 1" x 20' 0" (5.82m x 6.10m)

## Living

14' 11" x 17' 3" (4.55m x 5.26m)

## **Dining Room**

17' 4" x 9' 11" (5.28m x 3.02m)

## Kitchen/Breakfast Room

22' 8" x 14' 3" (6.91m x 4.34m)

## **Utility Room**

22' 8" x 5' 7" (6.91m x 1.70m)

#### Bedroom 2

12' 10" x 12' 0" (3.91m x 3.66m)

#### Bedroom 1

14' 11" x 13' 9" (4.55m x 4.19m)

#### Bathroom

7' 9" x 5' 8" (2.36m x 1.73m)

#### Shower room

9' 4" x 3' 0" (2.84m x 0.91m)

# Bedroom / Lounge area

20' 6" x 17' 6" (6.25m x 5.33m)

# Study Area

18' 5" x 7' 7" (5.61m x 2.31m)

#### Bedroom 3

20' 6" x 16' 6" (6.25m x 5.03m)

## **Dressing Room**

20' 6" x 11' 5" (6.25m x 3.48m)

#### **En Suite Shower Room**

11' 3" x 6' 6" (3.43m x 1.98m)















# Ground Floor Main area: approx. 146.4 sq. metres (1576.3 sq. feet) Plus garages, approx. 35 6 sq. metres (3527 sq. feet) Double Garage 5.83m x 6.10m (19'1" x 20') Kitchen/Breakfast Room 6.91m (22'8") x 4.33m (14'3") max Bedroom 3 3.91m x 3.66m (12'10" x 12') Dining Room 5.28m x 3.03m (17'4" x 9'11") Utility 6.91m (22'8") max x 1.71m (5'7") Bathroom 2.36m x 1.73m (7'9" x 5'8"). -Entrance Hall Bedroom 1 4.54m x 4.20m (14'11" x 13'9") Living Room 4.54m x 5.26m (14'11" x 17'3") Shower. Room 1 2.85m x 0.92n (9'4" x 3')

Porch