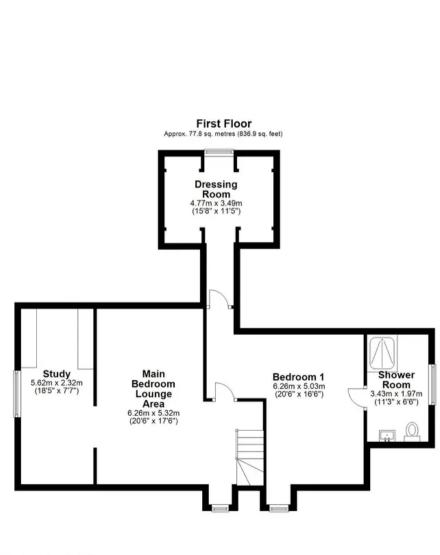

# Bedroom / Lounge area

20' 6" x 17' 6" (6.25m x 5.33m)

# Study Area

18' 5" x 7' 7" (5.61m x 2.31m)

#### Bedroom 3

20' 6" x 16' 6" (6.25m x 5.03m)

## **Dressing Room**

20' 6" x 11' 5" (6.25m x 3.48m)

#### **En Suite Shower Room**

11' 3" x 6' 6" (3.43m x 1.98m)