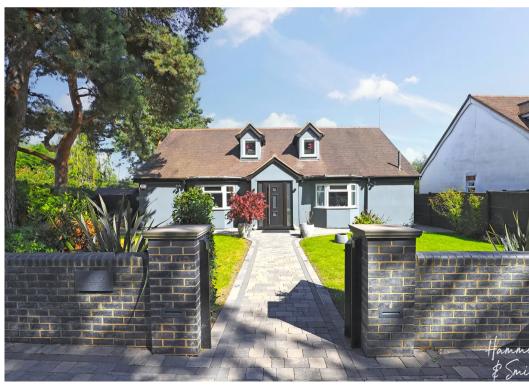

# Little Cam Mill Street

Harlow, Harlow

Nestled along Mill Street, on the border of Harlow and Hastingwood, sits this superbly spacious three bedroom chalet bungalow. With a fabulous top floor master bedroom, double garage, two ensuites and a superb rear garden, it's your very own peaceful retreat.

Council Tax band: E

Tenure: Freehold

- DOUBLE GARAGE
- GATED DRIVEWAY PARKING
- MASTER BEDROOM WITH WALK IN WARDROBE AND **EN-SUITE**
- 2 GROUND FLOOR BEDROOMS AND FAMILY **BATHROOM**
- OPEN PLAN KITCHEN / DINER WITH SEPERATE UTILITY **ROOM**
- JUST UNDER 3000sqft OF LIVING