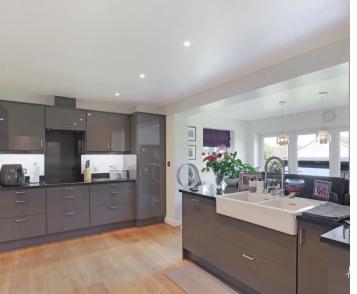

# Little Cam Mill Street

Harlow, Harlow

Nestled along Mill Street, on the border of Harlow and Hastingwood, sits this superbly spacious three bedroom chalet bungalow. With a fabulous top floor master bedroom, double garage, two ensuites and a superb rear garden, it's your very own peaceful retreat.

Council Tax band: E

Tenure: Freehold

- DOUBLE GARAGE
- GATED DRIVEWAY PARKING
- MASTER BEDROOM WITH WALK IN WARDROBE AND **EN-SUITE**
- 2 GROUND FLOOR BEDROOMS AND FAMILY **BATHROOM**
- OPEN PLAN KITCHEN / DINER WITH SEPERATE UTILITY **ROOM**
- JUST UNDER 3000sqft OF LIVING











## **Double Garage**

19' 1" x 20' 0" (5.82m x 6.10m)

## Living

14' 11" x 17' 3" (4.55m x 5.26m)

## **Dining Room**

17' 4" x 9' 11" (5.28m x 3.02m)

## Kitchen/Breakfast Room

22' 8" x 14' 3" (6.91m x 4.34m)

## **Utility Room**

22' 8" x 5' 7" (6.91m x 1.70m)

#### Bedroom 2

12' 10" x 12' 0" (3.91m x 3.66m)

#### Bedroom 1

14' 11" x 13' 9" (4.55m x 4.19m)

#### Bathroom

7' 9" x 5' 8" (2.36m x 1.73m)

#### Shower room

9' 4" x 3' 0" (2.84m x 0.91m)

# Bedroom / Lounge area

20' 6" x 17' 6" (6.25m x 5.33m)

# Study Area

18' 5" x 7' 7" (5.61m x 2.31m)

#### Bedroom 3

20' 6" x 16' 6" (6.25m x 5.03m)

## **Dressing Room**

20' 6" x 11' 5" (6.25m x 3.48m)

#### **En Suite Shower Room**

11' 3" x 6' 6" (3.43m x 1.98m)















# Ground Floor Main area: approx. 146.4 sq. metres