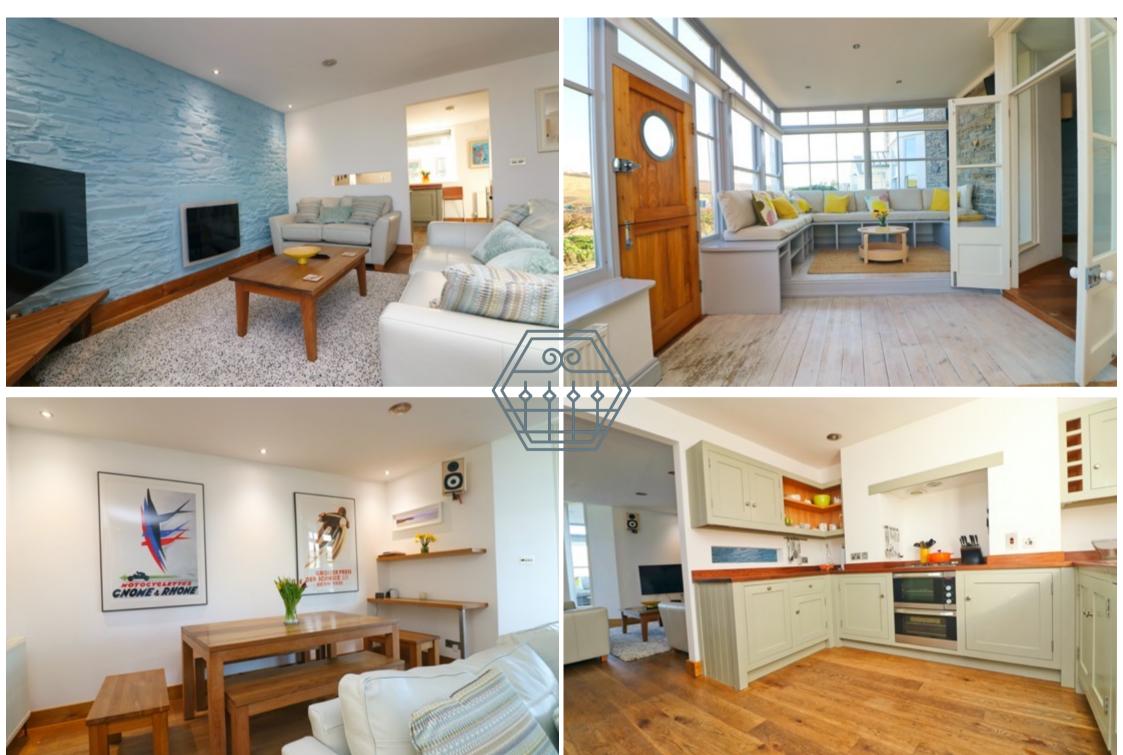

Occupying a truly spectacular location just footsteps from the beach, Craig-Y-Mor is an individual, well presented, ground floor apartment enjoying breathtaking views over Trevone Bay and to the Round Hole.

A unique property full of character, the accommodation includes a beautiful sun room overlooking the bay, a cosy sitting and dining room which leads through to a contemporary bespoke kitchen. There are four bedrooms in total, the spacious master suite includes an en-suite cloakroom, and there is a large family bathroom. Tucked at the rear of the kitchen there is a low maintenance courtyard garden.

The stunning sandy beach is just a few meters away, from the sun room you can relax on the lounge seating and watch the surf rolling in. A few extra steps around the corner there is also a beautiful rocky beach with a unique tidal pool, a brilliant spot to explore. With access to the South West Coast Path in seconds.

Designed with beachside living in mind, there is wood flooring throughout and a gated side entrance including an outdoor shower and board racks which provides access into the family bathroom with underfloor heating.

#### **SUN ROOM**

With sash and double glazed windows to the front elevation, and glazed windows to the side, stunning views over Trevone Bay and the Round Hole, built in bench seating, 2 radiators, exposed stone walls, recessed spotlights, doors to:

#### SITTING / DINING ROOM

Exposed stone wall, recessed spotlights, radiator, open to:

#### KITCHEN

Double glazed window to the rear elevation, a range of bespoke base and wall units with wooden worksurfaces incorporating stainless steel sink unit, electric oven with four ring gas hob, inset fridge freezer, built in dishwasher, radiator, recessed spotlights, arch to: