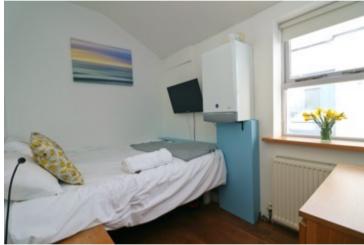

#### **BEDROOM 3**

Double glazed window to the side elevation, wall mounted gas boiler, radiator, ceiling light.