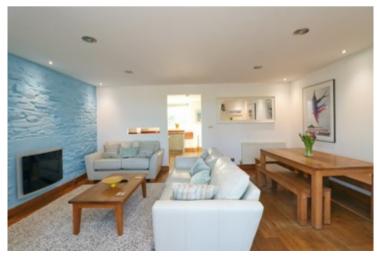

A unique property full of character, the accommodation includes a beautiful sun room overlooking the bay, a cosy sitting and dining room which leads through to a contemporary bespoke kitchen. There are four bedrooms in total, the spacious master suite includes an en-suite cloakroom, and there is a large family bathroom. Tucked at the rear of the kitchen there is a low maintenance courtyard garden.

#### SITTING / DINING ROOM

Exposed stone wall, recessed spotlights, radiator, open to:

#### KITCHEN

Double glazed window to the rear elevation, a range of bespoke base and wall units with wooden worksurfaces incorporating stainless steel sink unit, electric oven with four ring gas hob, inset fridge freezer, built in dishwasher, radiator, recessed spotlights, arch to: