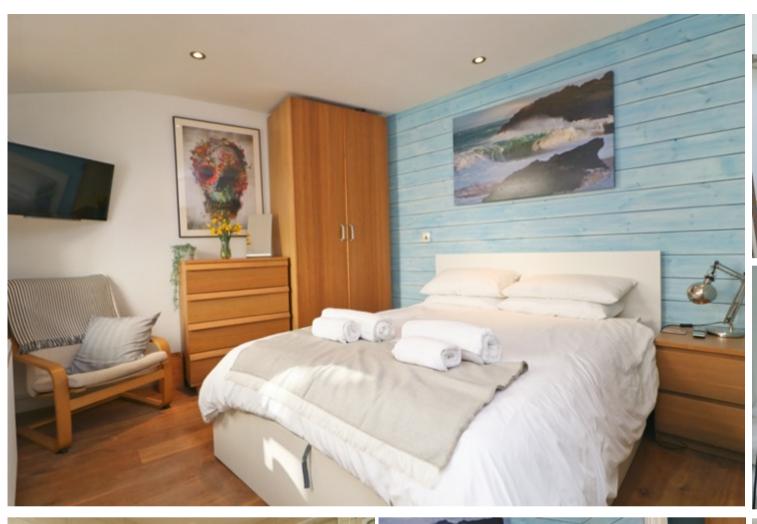

#### **BFDROOM 1**

2 double glazed windows to the front elevation, radiator, recessed spotlights.