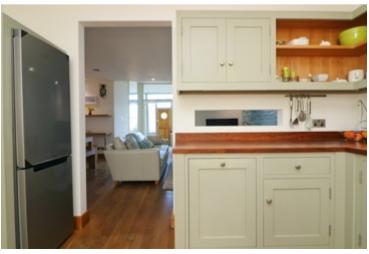

#### KITCHEN

Double glazed window to the rear elevation, a range of bespoke base and wall units with wooden worksurfaces incorporating stainless steel sink unit, electric oven with four ring gas hob, inset fridge freezer, built in dishwasher, radiator, recessed spotlights, arch to: