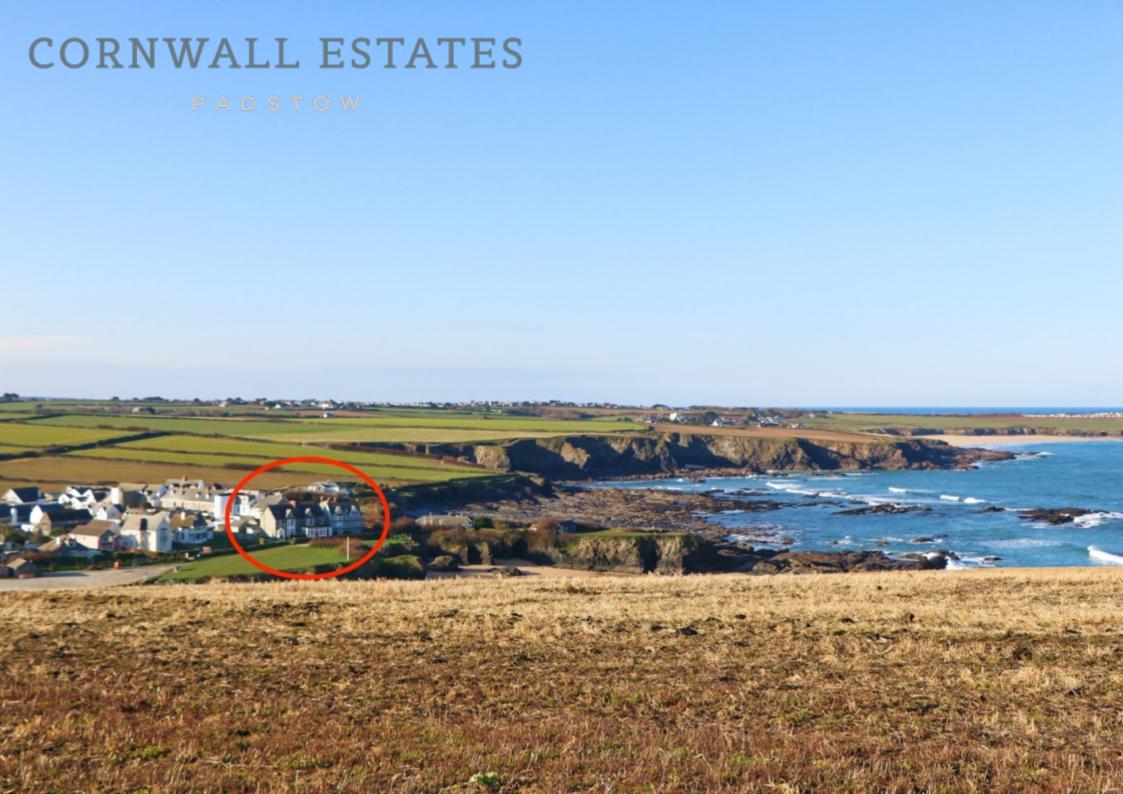

Occupying a truly spectacular location just footsteps from the beach, Craig-Y-Mor is an individual, well presented, ground floor apartment enjoying breathtaking views over Trevone Bay and to the Round Hole.

The stunning sandy beach is just a few meters away, from the sun room you can relax on the lounge seating and watch the surf rolling in. A few extra steps around the corner there is also a beautiful rocky beach with a unique tidal pool, a brilliant spot to explore. With access to the South West Coast Path in seconds.