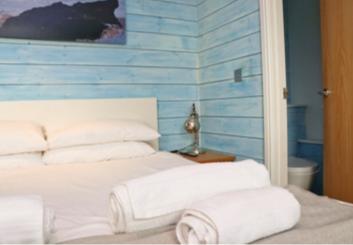

#### **BEDROOM 4**

Sash window to the side elevation, built in bunk bed, recessed spotlights, radiator.

#### BEDROOM 2

Velux window, double glazed window to the front elevation, radiator, ceiling light, spotlight.