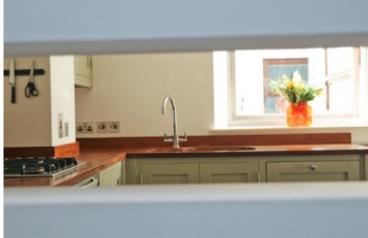

#### KITCHEN

Double glazed window to the rear elevation, a range of bespoke base and wall units with wooden worksurfaces incorporating stainless steel sink unit, electric oven with four ring gas hob, inset fridge freezer, built in dishwasher, radiator, recessed spotlights, arch to: