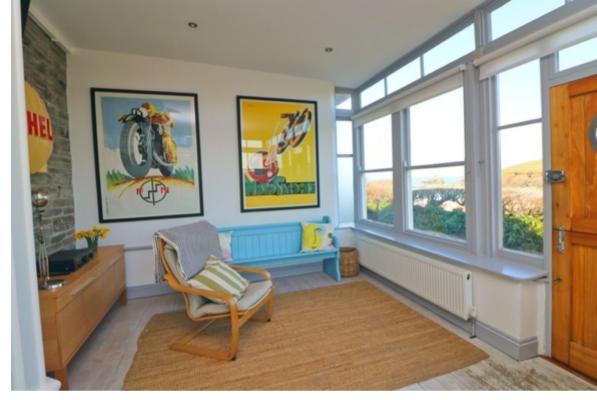

#### **ENTRANCE**

Stable door to:

#### **SUN ROOM**

With sash and double glazed windows to the front elevation, and glazed windows to the side, stunning views over Trevone Bay and the Round Hole, built in bench seating, 2 radiators, exposed stone walls, recessed spotlights, doors to: