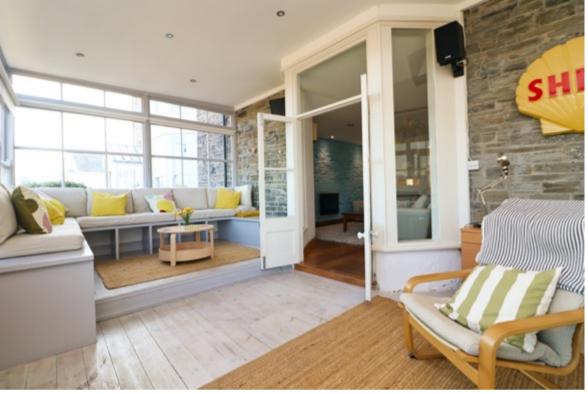

#### **SUN ROOM**

With sash and double glazed windows to the front elevation, and glazed windows to the side, stunning views over Trevone Bay and the Round Hole, built in bench seating, 2 radiators, exposed stone walls, recessed spotlights, doors to:

The stunning sandy beach is just a few meters away, from the sun room you can relax on the lounge seating and watch the surf rolling in. A few extra steps around the corner there is also a beautiful rocky beach with a unique tidal pool, a brilliant spot to explore. With access to the South West Coast Path in seconds.