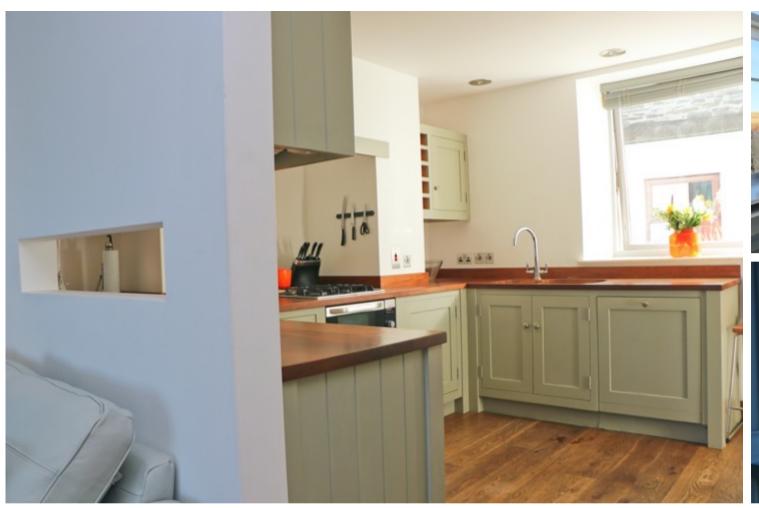

#### KITCHEN

Double glazed window to the rear elevation, a range of bespoke base and wall units with wooden worksurfaces incorporating stainless steel sink unit, electric oven with four ring gas hob, inset fridge freezer, built in dishwasher, radiator, recessed spotlights, arch to: