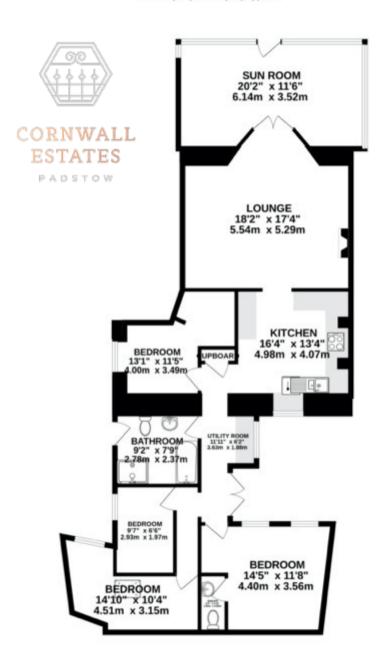

#### GROUND FLOOR 1237 sq.ft. (115.0 sq.m.) approx.

#### TOTAL FLOOR AREA: 1237 sq.ft. (115.0 sq.m.) approx.

Whitel every attempt has been made to ensure the accuracy of the floopplan contained here, measurements of doors, writing how the form and an experimental and no responsibility in basen for any error, orientation or mis-statement. This plain is for flatimative purposes only and should be used as such by any prospective purchaser. The services, systems and appliances thrown have not been tested and no guarantee as to their operability or efficiency can be given. Made were the flooring to the property of the flooring of th