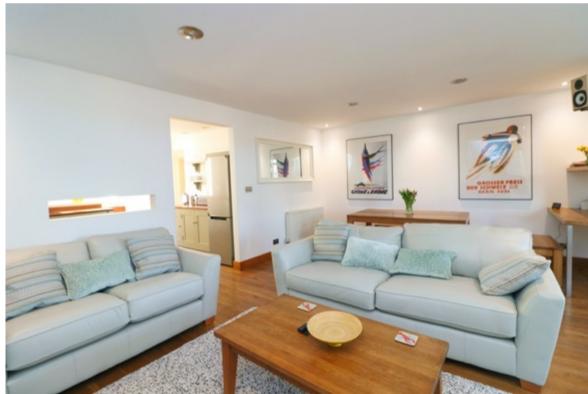

#### SITTING / DINING ROOM

Exposed stone wall, recessed spotlights, radiator, open to:

#### KITCHEN

Double glazed window to the rear elevation, a range of bespoke base and wall units with wooden worksurfaces incorporating stainless steel sink unit, electric oven with four ring gas hob, inset fridge freezer, built in dishwasher, radiator, recessed spotlights, arch to: