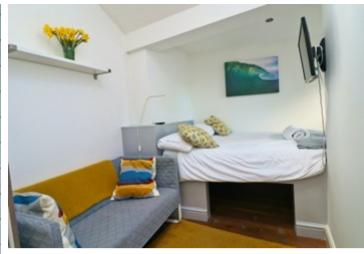

#### **BFDROOM 1**

2 double glazed windows to the front elevation, radiator, recessed spotlights.