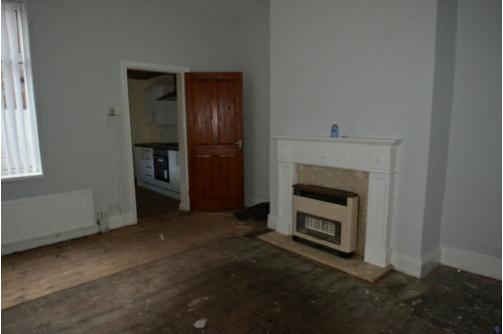

## **Specification**

**GROUND FLOOR** 

**Entrance Hallway** 

Entrance hallway with storage cupboard.

Living Room

Spacious living room with a double glazed window. Newly redecorated throughout. Grey carpet.