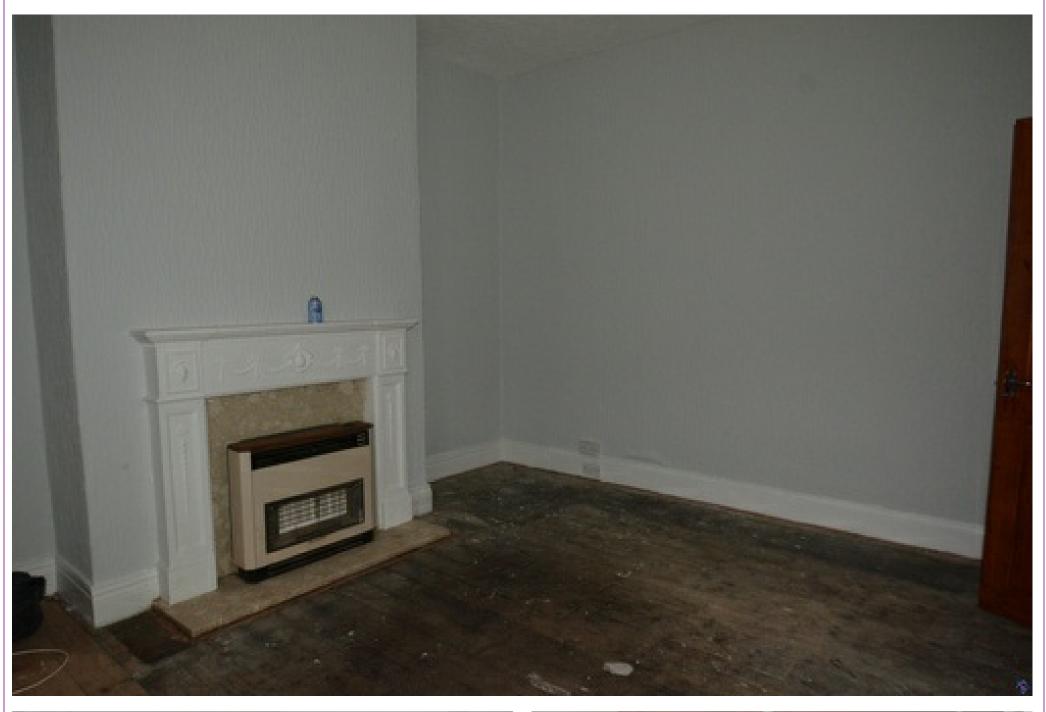

## **Specification**

**GROUND FLOOR** 

**Entrance Hallway** 

Entrance hallway with storage cupboard.

Living Room

Spacious living room with a double glazed window. Newly redecorated throughout. Grey carpet.