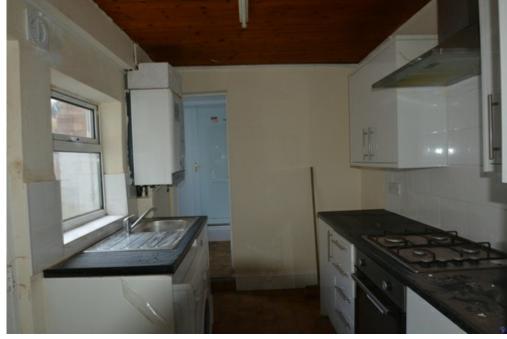

Kitchen

Galley style kitchen with a variety of storage cupboards and built in oven and hob. It has double glazing and access to the yard.

Bedroom One

The front of the property has a spacious double bedroom with central heating radiator and double glazed windows.