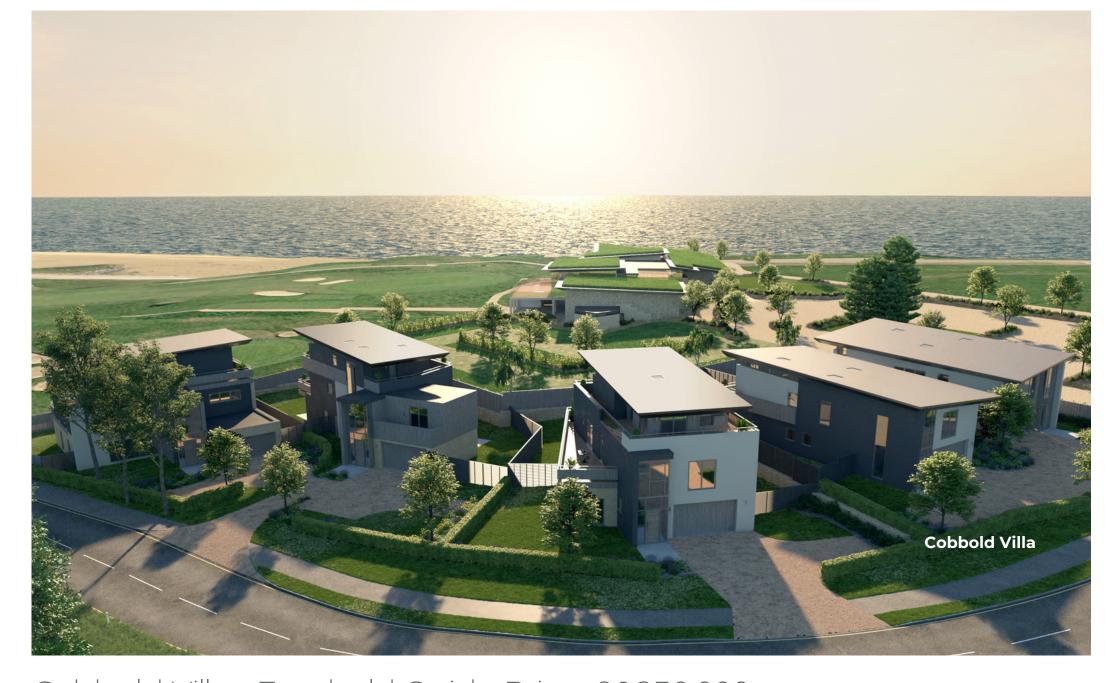

Cobbold Villa - Freehold Guide Price: £ 1,250,000 Balfour Place | Cliff Road | Felixstowe | IP11 9RY | Plot 2

- Landmark links golf course UK residential development.
- Fantastic seaside location in Area of outstanding natural beauty.
- Eco friendly build - modern detached homes of pleasing design.

Balfour Place is a prestigious development of five unique architectural designed homes with an unrivalled specification and modern finishes mixed with contemporary design, situated on Cliff Road with sea views over an historic golf course, set in an Area of Outstanding Natural Beauty and all just 1½ hours by train to London Liverpool Street via Ipswich.

The houses will be surrounded by natural shrub planting along the edges of the golf course and utilise a mixture of plants against the roadside frontages.