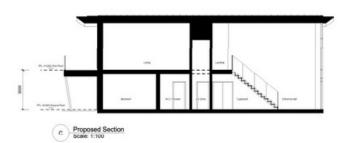

## 2 First Floor Plan Scale: 1:100

1 Ground Floor Plan Scale: 1:100

A Proposed Section Scale: 1:100

BEDROOM 1

7.28m x 4.83m 23'11" x 15'10"

BEDROOM 3

4.60m x 3.22m 15' 10' x 10' 7"

GARAGE