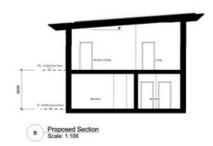

## 2 First Floor Plan Scale: 1:100

1 Ground Floor Plan Scale: 1:100

A Proposed Section Scale: 1:100

BEDROOM 1

7.28m x 4.83m 23'11" x 15'10"

BEDROOM 3

4.60m x 3.22m 15' 10' x 10' 7"

GARAGE