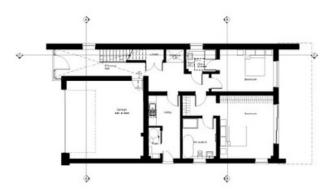

## 2 First Floor Plan Scale: 1:100

1 Ground Floor Plan Scale: 1:100

A Proposed Section Scale: 1:100

BEDROOM 1

7.28m x 4.83m 23'11" x 15'10"

BEDROOM 3

4.60m x 3.22m 15' 10' x 10' 7"

GARAGE

5.89m x 5.87m 19' 4" x 19' 3"

LIVING ROOM

7.00m x 3.25m 22"11" x 10" 8"

KITCHEN/DINING ROOM

10.00m x 4.93m 32' 11" x 16' 2"

BEDROOM 2

4.36m x 3.51m 14' 4' x 11' 6"

Grose Internal Areas (GIA)

Ground 94.1 sq.m First 119.3 sq.m

Total 213.4 sq.r (excludes Balconies and Garage)

10 15 20