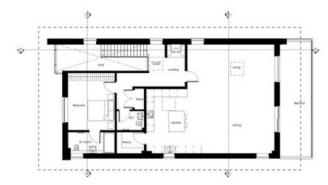

## 2 First Floor Plan Scale: 1:100

1 Ground Floor Plan Scale: 1:100

A Proposed Section Scale: 1:100

BEDROOM 1

7.28m x 4.83m 23'11" x 15'10"

BEDROOM 3

4.60m x 3.22m 15' 10' x 10' 7"

GARAGE

5.89m x 5.87m 19' 4" x 19' 3"

LIVING ROOM

7.00m x 3.25m 22"11" x 10" 8"

KITCHEN/DINING ROOM

10.00m x 4.93m 32' 11" x 16' 2"

BEDROOM 2

4.36m x 3.51m 14' 4' x 11' 6"

Grose Internal Areas (GIA)

Ground 94.1 sq.m First 119.3 sq.m

Total 213.4 sq.r (excludes Balconies and Garage)

10 15 20

## GROUND FLOOR 1,501 sqft FFATURES

Double height entrance hall / Double integral garage with electric roller shutter door Utility room /Two double bedrooms both with en-suite facilities Infrastructure included for future platform lift / Access to rear patio and garden.

## 1,173 sqft FEATURES

Open plan kitchen/diner/lounge with access to balcony and magnificent views
Fully fitted modern kitchen with large island unit / Separate pantry
Separate WC / Double bedroom with en-suite facilities / Under floor heating throughout.

Floor plans and computer generated images are indicative only and external finishes may vary. Floor plans are not shown to scale.