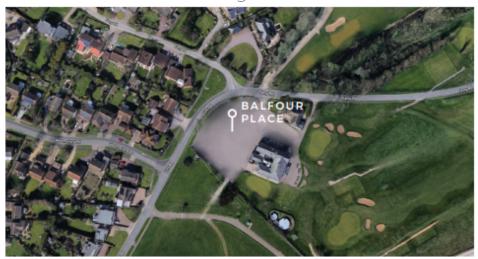

## WHERE TO FIND US

Balfour Place is situated on Cliff Road in Felixstowe adjacent to Felixstowe Ferry Golf

Directions: From Ipswich take the A14 towards Felixstowe. At the Dock Spur roundabout go straight across. Go straight across the second roundabout and at the third roundabout turn right into

Beatrice Avenue. Turn left at the Orwell Hotel roundabout and follow the road along which leads into Cliff Road. Follow that road until you see the Golf Club and the development on the right.

Viewing strictly by prior appointment through the vendors sole agent -