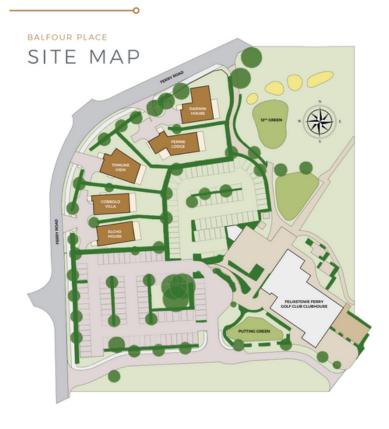

Balfour Place is a prestigious development of five unique architectural designed homes with an unrivalled specification and modern finishes mixed with contemporary design, situated on Cliff Road with sea views over an historic golf course, set in an Area of Outstanding Natural Beauty and all just 1½ hours by train to London Liverpool Street via Ipswich.

The houses will be surrounded by natural shrub planting along the edges of the golf course and utilise a mixture of plants against the roadside frontages.

## WHERE TO FIND US

Balfour Place is situated on Cliff Road in Felixstowe adjacent to Felixstowe Ferry Golf

Directions: From Ipswich take the A14 towards Felixstowe. At the Dock Spur roundabout go straight across. Go straight across the second roundabout and at the third roundabout turn right into