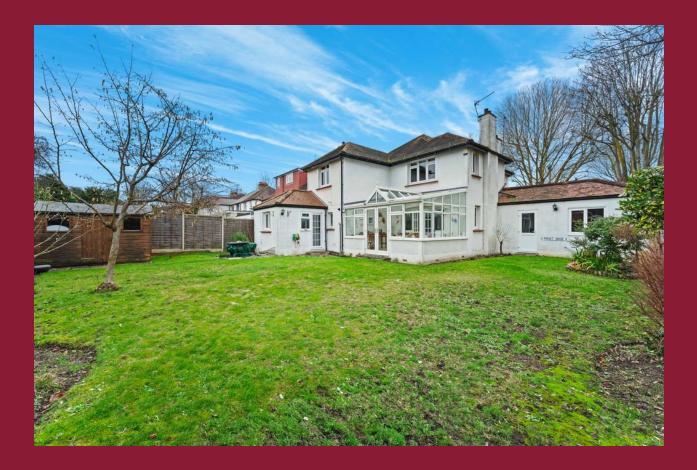

Upstairs there are four good size bedrooms, a family bathroom and separate Wc. The rear garden is mainly laid to lawn. The front provides a large driveway leading to the attached garage. The property offers the potential for further extension subject to planning.

# ROOMS

**SPACIOUS ENTRANCE HALL** 14' 1" x 7' 11" (4.29m x 2.41m)

**LOUNGE** 16' 3" x 14' 7" (4.95m x 4.44m)

**DINING ROOM** 15' 6" x 12' 8" (4.72m x 3.86m)

**CONSERVATORY** 15' 5" x 10' 10" (4.7m x 3.3m)