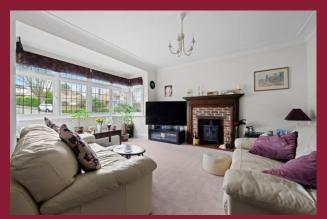

# ROOMS

**SPACIOUS ENTRANCE HALL** 14' 1" x 7' 11" (4.29m x 2.41m)

**LOUNGE** 16' 3" x 14' 7" (4.95m x 4.44m)

**DINING ROOM** 15' 6" x 12' 8" (4.72m x 3.86m)

**CONSERVATORY** 15' 5" x 10' 10" (4.7m x 3.3m)