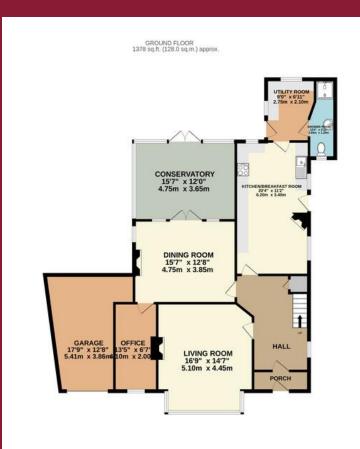

### FLOOR PLAN

1ST FLOOR 782 sq.ft. (72.6 sq.m.) approx.

TOTAL FLOOR AREA: 2160 sq.ft. (200.7 sq.m.) approx.

Whilst every attempt has been made to ensure the accuracy of the floorplan contained here, measurements of doors, windows, rooms and any other items are approximate and no responsibility is taken for any error, omission or mis-statement. This plan is for flustratiney purposes only and should be used as such by any prospective purchaser. The services, systems and appliances shown have not been tested and no guarantee as to their operability or efficiency can be given.