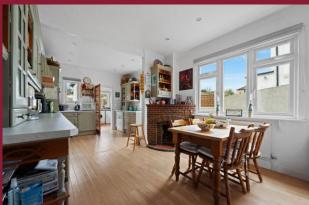

#### **DESCRIPTION**

Situated on a corner plot in a sought after road in South Wallington this attractive detached family home is offered for sale with no chain. The property which boasts a wealth of charm and character, is located within easy reach of Wallington town centre and a range of reputable schools including Wallington High School for Girls. The accommodation is comprised of a spacious entrance hall, two large reception rooms, a separate study and a conservatory. The 'heart of the home' is a good size kitchen/breakfast room at the rear. There is also a utility room and shower room/Wc.

**STUDY** 13' 0" x 6' 6" (3.96m x 1.98m)

KITCHEN/BREAKFAST ROOM

**UTILITY ROOM** 8' 10" x 6' 10" (2.69m x 2.08m)

**SHOWER ROOM** 

STAIRS TO FIRST FLOOR

**BEDROOM 1** 16' 8 max" x 11' 7" (5.08m x 3.53m)

**BEDROOM 2** 15' 7" x 12' 8" (4.75m x 3.86m)