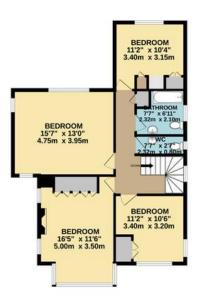

**STUDY** 13' 0" x 6' 6" (3.96m x 1.98m)

KITCHEN/BREAKFAST ROOM

**UTILITY ROOM** 8' 10" x 6' 10" (2.69m x 2.08m)

**SHOWER ROOM** 

STAIRS TO FIRST FLOOR

**BEDROOM 1** 16' 8 max" x 11' 7" (5.08m x 3.53m)

**BEDROOM 2** 15' 7" x 12' 8" (4.75m x 3.86m)

**BEDROOM 3** 11' 0" x 10' 4" (3.35m x 3.15m)

**BEDROOM 4** 11' 0" x 10' 4" (3.35m x 3.15m)

**FAMILY BATHROOM** 

**SEPARATE WC** 

**REAR GARDEN** 

**DRIVEW AY** 

**GARAGE** 17' 11" x 16' 6 max" (5.46m x 5.03m)

### FLOOR PLAN

1ST FLOOR 782 sq.ft. (72.6 sq.m.) approx.

TOTAL FLOOR AREA: 2160 sq.ft. (200.7 sq.m.) approx.

Whilst every attempt has been made to ensure the accuracy of the floorplan contained here, measurements of doors, windows, rooms and any other items are approximate and no responsibility is taken for any error, omission or mis-statement. This plan is for flustratiney purposes only and should be used as such by any prospective purchaser. The services, systems and appliances shown have not been tested and no guarantee as to their operability or efficiency can be given.