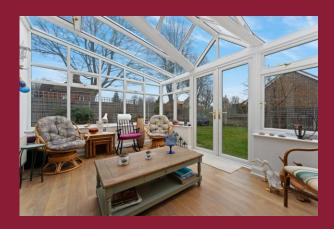

# ROOMS

**SPACIOUS ENTRANCE HALL** 14' 1" x 7' 11" (4.29m x 2.41m)

**LOUNGE** 16' 3" x 14' 7" (4.95m x 4.44m)

**DINING ROOM** 15' 6" x 12' 8" (4.72m x 3.86m)

**CONSERVATORY** 15' 5" x 10' 10" (4.7m x 3.3m)