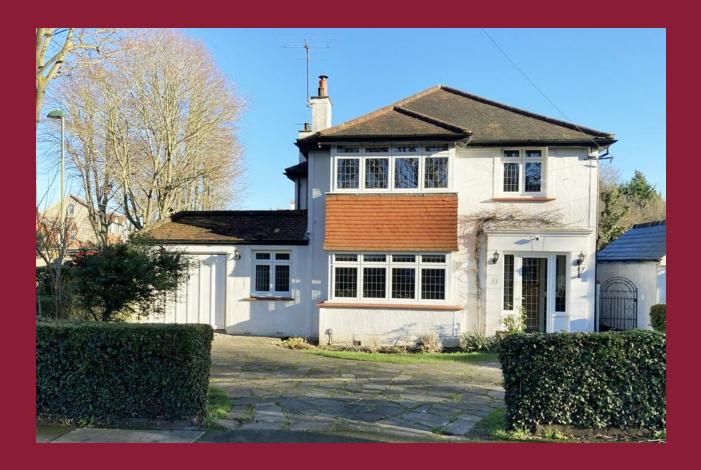

#### **DESCRIPTION**

Situated on a corner plot in a sought after road in South Wallington this attractive detached family home is offered for sale with no chain. The property which boasts a wealth of charm and character, is located within easy reach of Wallington town centre and a range of reputable schools including Wallington High School for Girls. The accommodation is comprised of a spacious entrance hall, two large reception rooms, a separate study and a conservatory. The 'heart of the home' is a good size kitchen/breakfast room at the rear. There is also a utility room and shower room/Wc.

Upstairs there are four good size bedrooms, a family bathroom and separate Wc. The rear garden is mainly laid to lawn. The front provides a large driveway leading to the attached garage. The property offers the potential for further extension subject to planning.