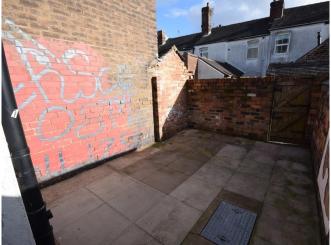

## **Smith Child Street, Tunstall**

Mid Terraced House, 2 bedroom, 1 bathroom

£625 pcm

Date available: 27th January 2024

Deposit: £721 Unfurnished

Council Tax band:

- Mid terraced house
- Lounge
- Large kitchen
- Bathroom
- 2 Double bedrooms
- Rear paved garden
- Council tax band A