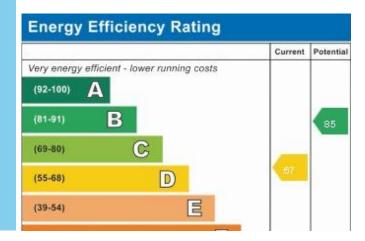

## **Smith Child Street, Tunstall**

Mid Terraced House, 2 bedroom, 1 bathroom

£625 pcm

Date available: 27th January 2024

Deposit: £721 Unfurnished

Council Tax band:

- Mid terraced house
- Lounge
- Large kitchen
- Bathroom
- 2 Double bedrooms
- Rear paved garden
- Council tax band A