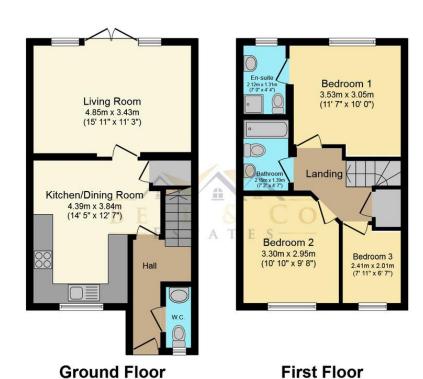

## £220,000

- Three Bedroom Semi Detached
- Modern Throughout
- Open Plan Kitchen with Dining Area
  - Spacious Lounge
- Master Bedroom with En Suite
- Modern Family Bathroom
- Off Road Parking

Total floor area 79.3 m² (853 sq.ft.) approx

This plan is for illustration purposes only and may not be representative of the property. Plan not to scale. Powered by PropertyBox

Agents Note: Whilst every care has been taken to prepare these sales particulars, they are for guidance purposes only. All measurements are approximate are for general guidance purposes only and whilst every care has been taken to ensure their accuracy, they should not be relied upon and potential buyers are advised to recheck the measurements