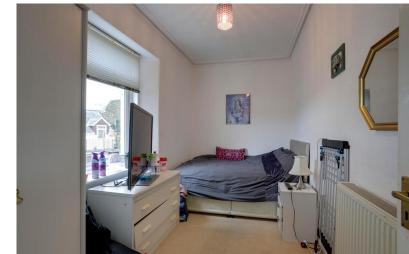

The accommodation briefly comprises, an entrance hallway, a large living room filled with light from a bay window to the front and with a feature fireplace and electric fire, a galley-style kitchen with plenty of worktop and cupboard space, a wall-mounted gas combi-boiler for the central heating and hot water, and patio doors that open in to reveal a Juliette balcony, a cloakroom with a hidden-cistern WC and basin, and a shower room containing a corner shower and a vanity unit. There are three bedrooms, all double-sized, the principal bedroom being an extremely spacious double with a bay window to the front offering more of the superb views, and an ensuite wet room with a shower area, a WC, and a corner basin.