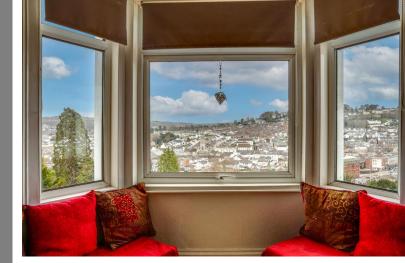

## **PROPERTY DESCRIPTION**

This spacious apartment occupies the top floor of an impressive late Georgian/early Victorian villa, with its own external staircase and entrance, it has retained period features like generous room sizes with high ceilings, and two fabulous bay windows offering superb, far-reaching views over the town, the racecourse, the Teign Estuary, and the surrounding Devon countryside, and it feels warm and welcoming with gas cental heating and double-glazing throughout.