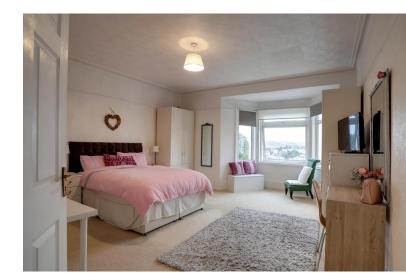

The accommodation briefly comprises, an entrance hallway, a large living room filled with light from a bay window to the front and with a feature fireplace and electric fire, a galley-style kitchen with plenty of worktop and cupboard space, a wall-mounted gas combi-boiler for the central heating and hot water, and patio doors that open in to reveal a Juliette balcony, a cloakroom with a hidden-cistern WC and basin, and a shower room containing a corner shower and a vanity unit. There are three bedrooms, all double-sized, the principal bedroom being an extremely spacious double with a bay window to the front offering more of the superb views, and an ensuite wet room with a shower area, a WC, and a corner basin.