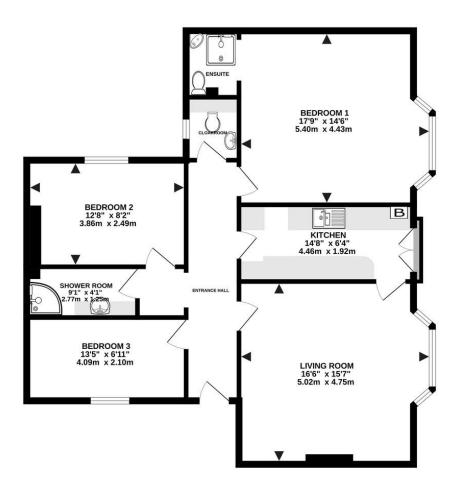

## the floorplan...

TOP FLOOR 981 sq.ft. (91.1 sq.m.) approx.

Our note. For clarification we have prepared these sales particulars as a general guide and have not carried out a detailed survey nor tested the services, appliances or fittings. Room sizes should not be relied upon for carpets or furnishings. If there are any important matters which are likely to affect your decision to buy, please contact us before viewing this property. These particulars, whilst believed to be accurate, are set out as a general outline only for guidance and do not constitute any part of an offer or contract. Intending purchasers should not rely on them as statements of representation of fact, but must satisfy themselves by inspection or otherwise as to their accuracy. No person in the employment of Complete Property Services has the authority to make or give any representation or warranty in respect of the property.

SKETCH PLAN FOR ILLUSTRATIVE PURPOSES ONLY. All measurements and sizes and locations of walls, doors, window fittings and appliances are shown conventionally and are approximate only and cannot be regarded as being a representation either by the Seller or his Agent. We hope that these plans will assist you by providing you with a general impression of the layout of the accommodation. The plans are not to scale nor accurate in detail. © Unauthorised reproduction prohibited.