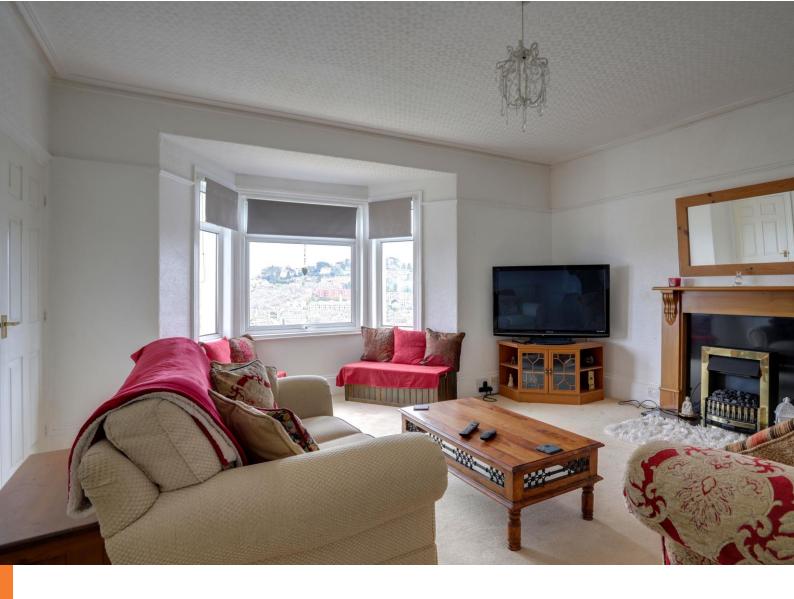

## **PROPERTY DESCRIPTION**

This spacious apartment occupies the top floor of an impressive late Georgian/early Victorian villa, with its own external staircase and entrance, it has retained period features like generous room sizes with high ceilings, and two fabulous bay windows offering superb, far-reaching views over the town, the racecourse, the Teign Estuary, and the surrounding Devon countryside, and it feels warm and welcoming with gas cental heating and double-glazing throughout.

The accommodation briefly comprises, an entrance hallway, a large living room filled with light from a bay window to the front and with a feature fireplace and electric fire, a galley-style kitchen with plenty of worktop and cupboard space, a wall-mounted gas combi-boiler for the central heating and hot water, and patio doors that open in to reveal a Juliette balcony, a cloakroom with a hidden-cistern WC and basin, and a shower room containing a corner shower and a vanity unit. There are three bedrooms, all double-sized, the principal bedroom being an extremely spacious double with a bay window to the front offering more of the superb views, and an ensuite wet room with a shower area, a WC, and a corner basin.

Outside, there is a communal bin store, and two numbered, allocated parking spaces.

TENURE- SHARE OF FREEHOLD COUNCIL TAX BAND- C