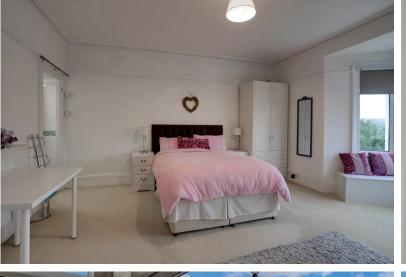

The accommodation briefly comprises, an entrance hallway, a large living room filled with light from a bay window to the front and with a feature fireplace and electric fire, a galley-style kitchen with plenty of worktop and cupboard space, a wall-mounted gas combi-boiler for the central heating and hot water, and patio doors that open in to reveal a Juliette balcony, a cloakroom with a hidden-cistern WC and basin, and a shower room containing a corner shower and a vanity unit. There are three bedrooms, all double-sized, the principal bedroom being an extremely spacious double with a bay window to the front offering more of the superb views, and an ensuite wet room with a shower area, a WC, and a corner basin.