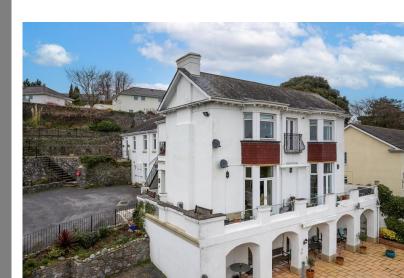

## **PROPERTY DESCRIPTION**

This spacious apartment occupies the top floor of an impressive late Georgian/early Victorian villa, with its own external staircase and entrance, it has retained period features like generous room sizes with high ceilings, and two fabulous bay windows offering superb, far-reaching views over the town, the racecourse, the Teign Estuary, and the surrounding Devon countryside, and it feels warm and welcoming with gas cental heating and double-glazing throughout.