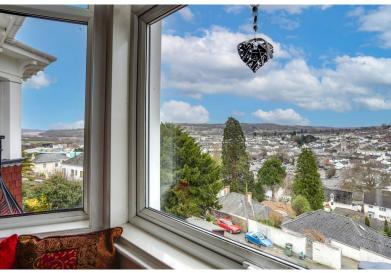

## **PROPERTY DESCRIPTION**

This spacious apartment occupies the top floor of an impressive late Georgian/early Victorian villa, with its own external staircase and entrance, it has retained period features like generous room sizes with high ceilings, and two fabulous bay windows offering superb, far-reaching views over the town, the racecourse, the Teign Estuary, and the surrounding Devon countryside, and it feels warm and welcoming with gas cental heating and double-glazing throughout.