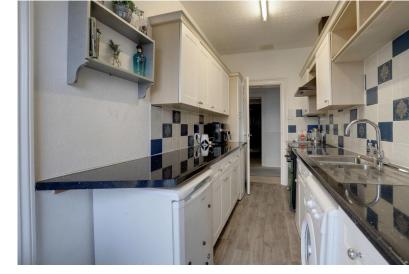

The accommodation briefly comprises, an entrance hallway, a large living room filled with light from a bay window to the front and with a feature fireplace and electric fire, a galley-style kitchen with plenty of worktop and cupboard space, a wall-mounted gas combi-boiler for the central heating and hot water, and patio doors that open in to reveal a Juliette balcony, a cloakroom with a hidden-cistern WC and basin, and a shower room containing a corner shower and a vanity unit. There are three bedrooms, all double-sized, the principal bedroom being an extremely spacious double with a bay window to the front offering more of the superb views, and an ensuite wet room with a shower area, a WC, and a corner basin.