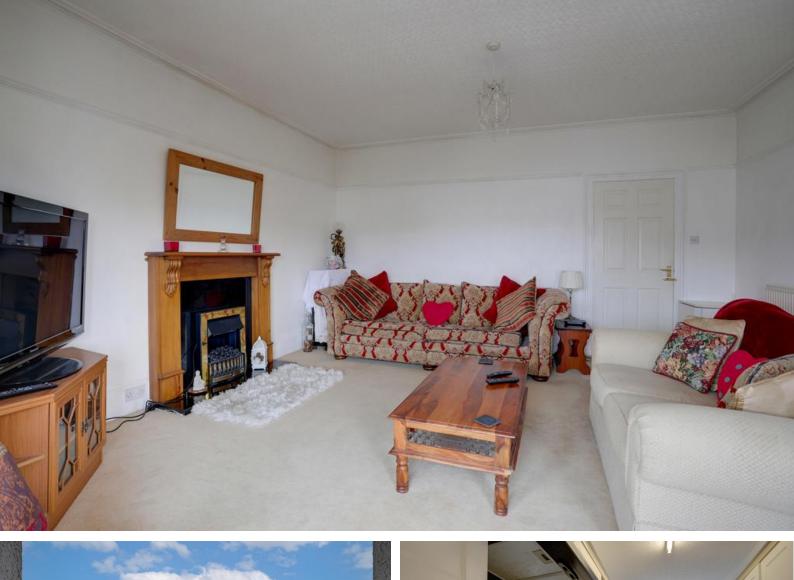

The accommodation briefly comprises, an entrance hallway, a large living room filled with light from a bay window to the front and with a feature fireplace and electric fire, a galley-style kitchen with plenty of worktop and cupboard space, a wall-mounted gas combi-boiler for the central heating and hot water, and patio doors that open in to reveal a Juliette balcony, a cloakroom with a hidden-cistern WC and basin, and a shower room containing a corner shower and a vanity unit. There are three bedrooms, all double-sized, the principal bedroom being an extremely spacious double with a bay window to the front offering more of the superb views, and an ensuite wet room with a shower area, a WC, and a corner basin.