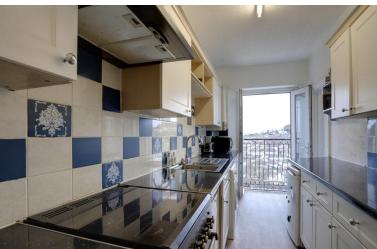

The accommodation briefly comprises, an entrance hallway, a large living room filled with light from a bay window to the front and with a feature fireplace and electric fire, a galley-style kitchen with plenty of worktop and cupboard space, a wall-mounted gas combi-boiler for the central heating and hot water, and patio doors that open in to reveal a Juliette balcony, a cloakroom with a hidden-cistern WC and basin, and a shower room containing a corner shower and a vanity unit. There are three bedrooms, all double-sized, the principal bedroom being an extremely spacious double with a bay window to the front offering more of the superb views, and an ensuite wet room with a shower area, a WC, and a corner basin.