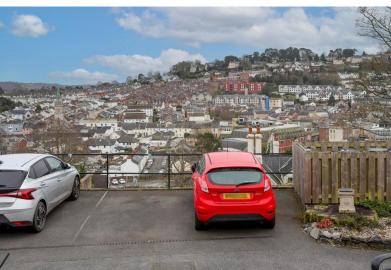

## **PROPERTY DESCRIPTION**

This spacious apartment occupies the top floor of an impressive late Georgian/early Victorian villa, with its own external staircase and entrance, it has retained period features like generous room sizes with high ceilings, and two fabulous bay windows offering superb, far-reaching views over the town, the racecourse, the Teign Estuary, and the surrounding Devon countryside, and it feels warm and welcoming with gas cental heating and double-glazing throughout.

Outside, there is a communal bin store, and two numbered, allocated parking spaces.

TENURE- SHARE OF FREEHOLD COUNCIL TAX BAND- C