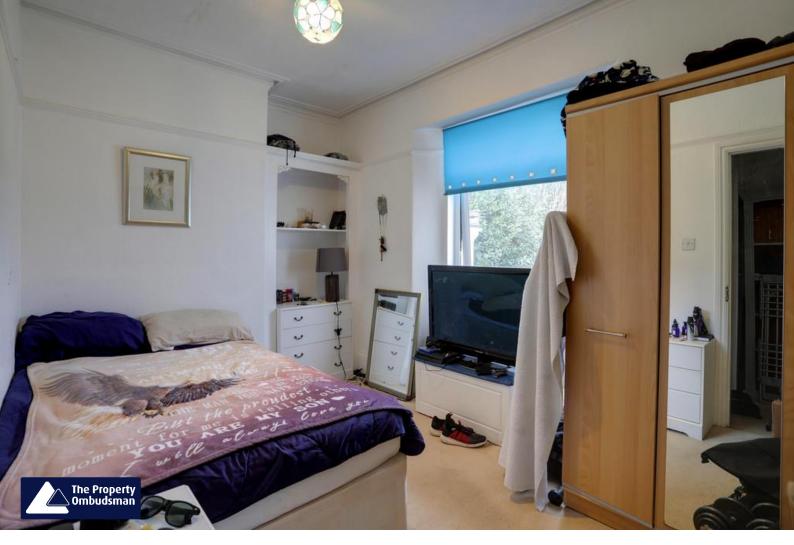

The accommodation briefly comprises, an entrance hallway, a large living room filled with light from a bay window to the front and with a feature fireplace and electric fire, a galley-style kitchen with plenty of worktop and cupboard space, a wall-mounted gas combi-boiler for the central heating and hot water, and patio doors that open in to reveal a Juliette balcony, a cloakroom with a hidden-cistern WC and basin, and a shower room containing a corner shower and a vanity unit. There are three bedrooms, all double-sized, the principal bedroom being an extremely spacious double with a bay window to the front offering more of the superb views, and an ensuite wet room with a shower area, a WC, and a corner basin.