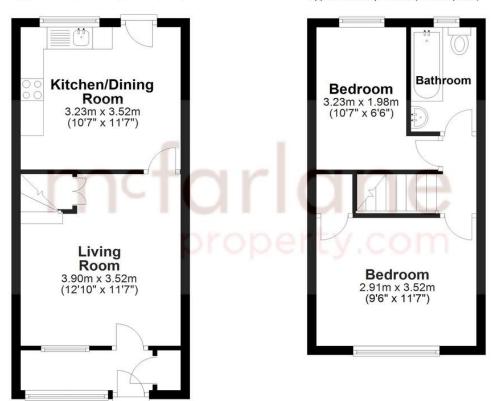

## **Ground Floor**

# Approx. 29.0 sq. metres (312.2 sq. feet)

#### First Floor

Approx. 25.5 sq. metres (274.0 sq. feet)

- CASH BUYERS ONLY
- TWO BEDROOM END HOUSE
- WESTSWINDON LOCATION
- CLOSE TO LOCAL AMENITIES

- CASH BUYERS ONLY - TWO BEDROOM END HOUSE - WESTSWINDON LOCATION -IDEAL INVESTMENT - FITTED KITCHEN - ENCLOSED GARDENS - PARKING AT REAR - NO ONWARD CHAIN

A two bedroom end house located in Westlea, West Swindon which has evidence of subsidence and past movement but still offers an excellent investment opportunity for CASH BUYERS only. The accommodation includes, Entrance, Lounge, Fitted Kitchen/Dining Room, Landing, Two Double Bedrooms & Bathroom, Outside there are Enclosed Gardens & Parking to the Rear. No Onward Chain.