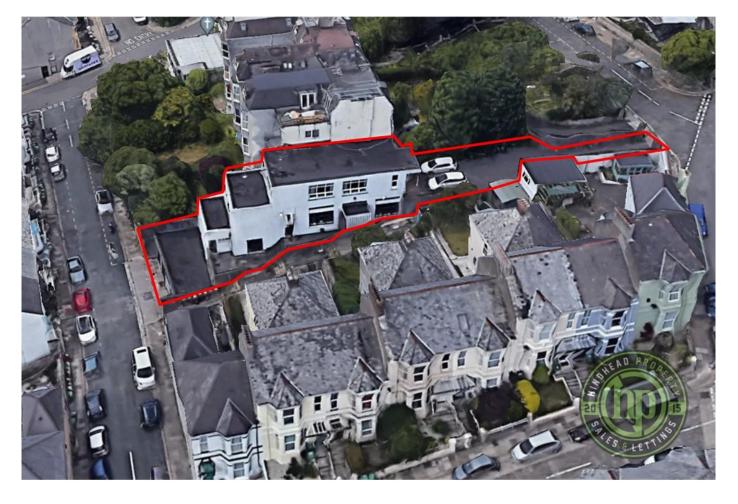

#### **DESCRIPTION**

Lonsdale Villas is an exceptional, unique residential development property, in a commanding residential setting in Mannamead.

Sited in the Mannamead area of Plymouth the main building showcases a unique and individually tiered design, spanning three spacious floors. Constructed in 1961, primarily from industrial concrete block and beam with a smooth finished exterior the building has an impressive Art Deco style.

A large total plot of 5,965ft<sup>2</sup>, the gated drive from Elm road has vehicular parking and turning for up to 5 cars. The second entrance on Pearson Ave has 4 garages (previous planning for 2 storey extension).