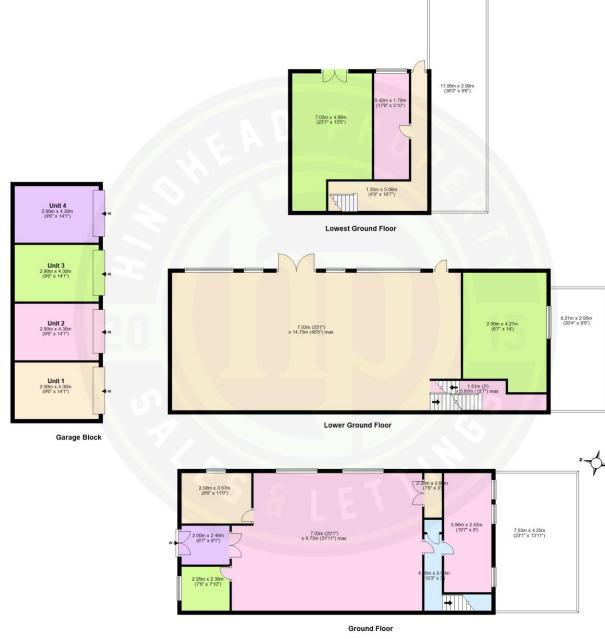

A large total plot of 5,965ft<sup>2</sup>, the gated drive from Elm road has vehicular parking and turning for up to 5 cars. The second entrance on Pearson Ave has 4 garages (previous planning for 2 storey extension).

#### **FLOOR PLANS**

The floor plans are set out as a guideline only and should not be relied upon as a representation of fact. They are intended for information purposes only and are not to scale. Copyright Hindhead Property Limited 2023.