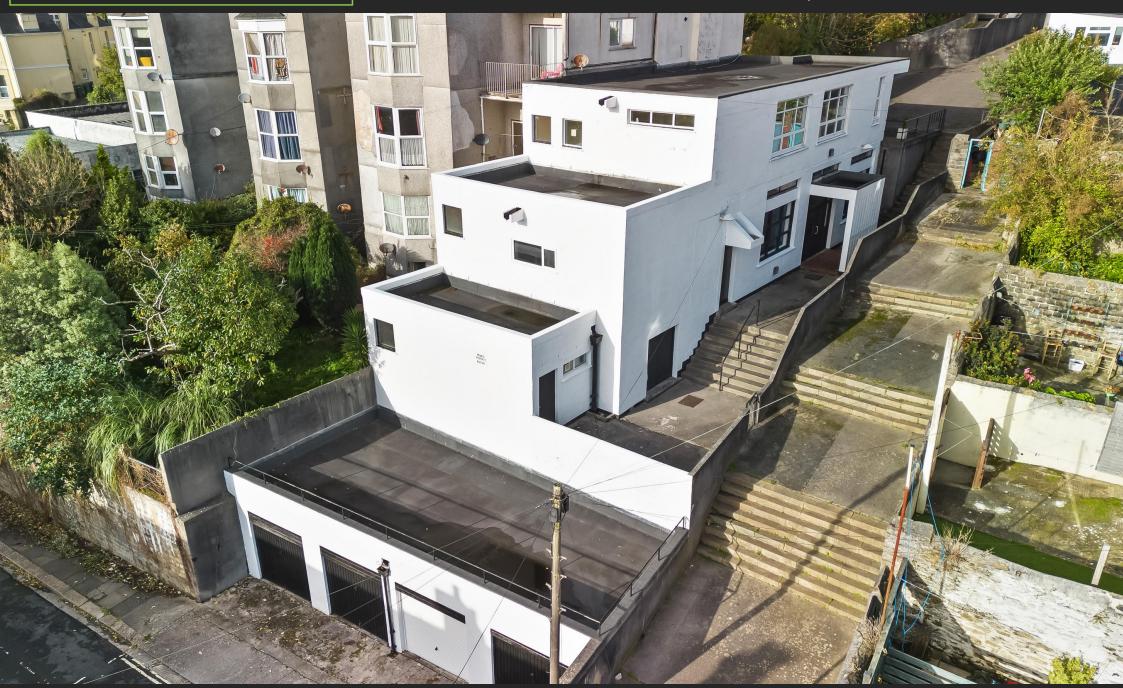

#### **DESCRIPTION**

Lonsdale Villas is an exceptional, unique residential development property, in a commanding residential setting in Mannamead.

Sited in the Mannamead area of Plymouth the main building showcases a unique and individually tiered design, spanning three spacious floors. Constructed in 1961, primarily from industrial concrete block and beam with a smooth finished exterior the building has an impressive Art Deco style.

A large total plot of 5,965ft<sup>2</sup>, the gated drive from Elm road has vehicular parking and turning for up to 5 cars. The second entrance on Pearson Ave has 4 garages (previous planning for 2 storey extension).

The property has just received 'change of use' approval from commercial to residential and given its hugely spacious footprint gives a rare opportunity for a purchaser to create their own unique living experience. From open-plan living to renewable energy initiatives, rooftop gardens and also income-generating potential; No1 Lonsdale Villas is a remarkable property and a rare opportunity in this sought-after area of Plymouth. Within 5-10 minutes walk of Plymouth College, Plymouth High School for Girls and Kings School, and the convenience of Mutley Plain shops.