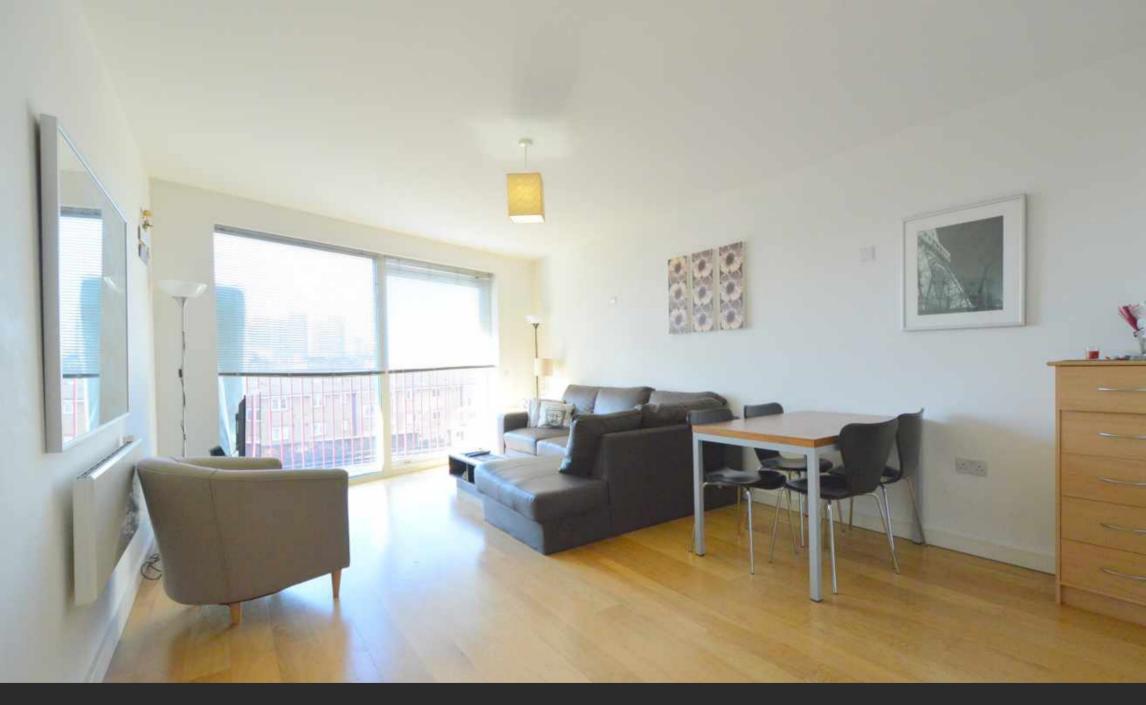

The property comprises a spacious living area with floor to ceiling windows and with access to a large balcony, a smart open plan kitchen, two double bedrooms, one also has patio door access to the balcony, a modern fully tiled bathroom and a spacious hallway with an airing cupboard housing the washing machine and the heating system. Laminate wooden floors throughout.

The location is superb with only a couple of minutes' walk of Elephant and Castle train and tube stations. (Bakerloo Line and Northern Line) Borough and London Bridge areas are also within walking distance. The bus connections in this area are excellent in all directions.