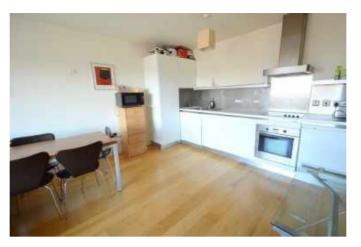

The property comprises a spacious living area with floor to ceiling windows and with access to a large balcony, a smart open plan kitchen, two double bedrooms, one also has patio door access to the balcony, a modern fully tiled bathroom and a spacious hallway with an airing cupboard housing the washing machine and the heating system. Laminate wooden floors throughout.