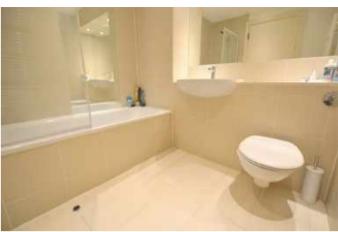

The property comprises a spacious living area with floor to ceiling windows and with access to a large balcony, a smart open plan kitchen, two double bedrooms, one also has patio door access to the balcony, a modern fully tiled bathroom and a spacious hallway with an airing cupboard housing the washing machine and the heating system. Laminate wooden floors throughout.