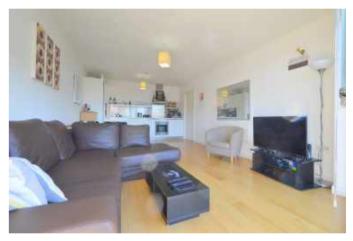

The property comprises a spacious living area with floor to ceiling windows and with access to a large balcony, a smart open plan kitchen, two double bedrooms, one also has patio door access to the balcony, a modern fully tiled bathroom and a spacious hallway with an airing cupboard housing the washing machine and the heating system. Laminate wooden floors throughout.