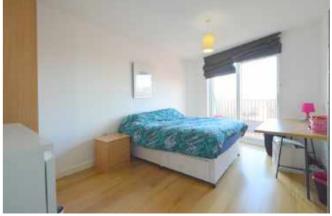

The property comprises a spacious living area with floor to ceiling windows and with access to a large balcony, a smart open plan kitchen, two double bedrooms, one also has patio door access to the balcony, a modern fully tiled bathroom and a spacious hallway with an airing cupboard housing the washing machine and the heating system. Laminate wooden floors throughout.