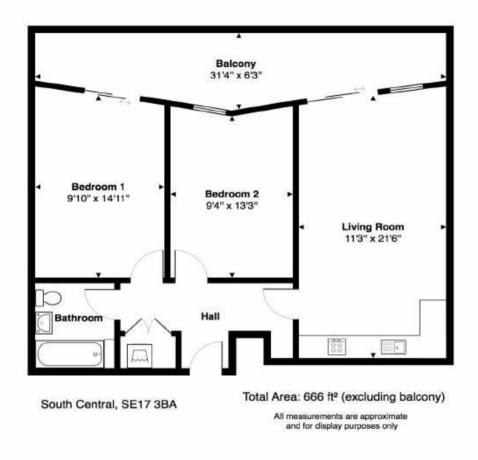

The property comprises a spacious living area with floor to ceiling windows and with access to a large balcony, a smart open plan kitchen, two double bedrooms, one also has patio door access to the balcony, a modern fully tiled bathroom and a spacious hallway with an airing cupboard housing the washing machine and the heating system. Laminate wooden floors throughout.

The gated development has a 24-hour concierge and lift to all floors.

Bedrooms: 2

Bathrooms:

Tenure: Leasehold

Remaining 104 years

Service Charge: £4162

Ground Rent: £250

Location: Walworth