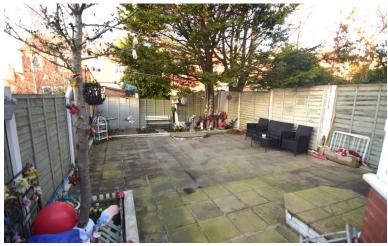

#### **GARDEN AREAS**

Enclosed easily maintained garden area to the front. Side access gate. Easily maintained good size garden area to the rear.

%epcGraph\_c\_1\_325%