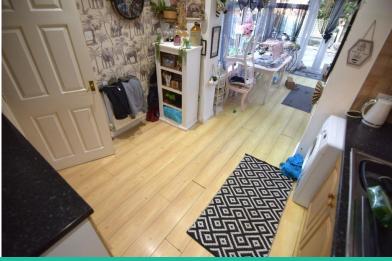

#### KITCHEN

9' 9"  $\times$  8' 6" (2.97m  $\times$  2.59m) Fitted wall and base units with complimentary worksurfaces. Stainless steel sink unit. Tiled splashbacks. Double glazed window. Open to conservatory. Understairs storage area housing central heating boiler

#### CONSERVATORY

 $13' \ 3'' \ x \ 9' \ 2'' \ (4.04m \ x \ 2.79m)$  Double glazed windows. Double glazed French doors. Central heating radiator.