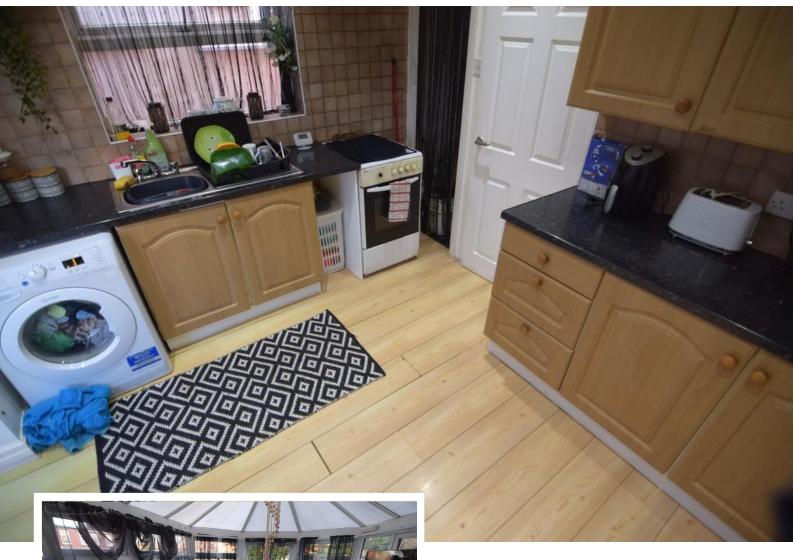

#### KITCHEN

9' 9"  $\times$  8' 6" (2.97m  $\times$  2.59m) Fitted wall and base units with complimentary worksurfaces. Stainless steel sink unit. Tiled splashbacks. Double glazed window. Open to conservatory. Understairs storage area housing central heating boiler

#### CONSERVATORY

 $13' \ 3'' \ x \ 9' \ 2'' \ (4.04m \ x \ 2.79m)$  Double glazed windows. Double glazed French doors. Central heating radiator.