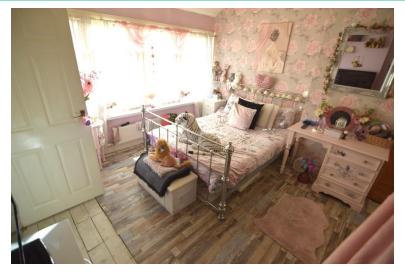

#### BEDROOM ONE

12'  $7" \times 11' \ 7"$  (3.84m  $\times 3.53m$ ) Double glazed bay window to the front elevation. Central heating radiator. Built-in storage cupboard.