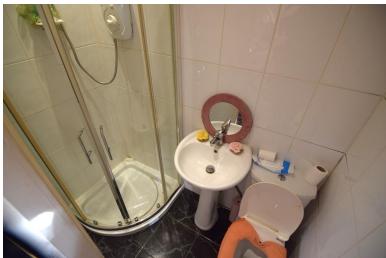

#### **EN SUITE**

Shower cubicle, pedestal wash hand basin and low lush wc. Extractor fan