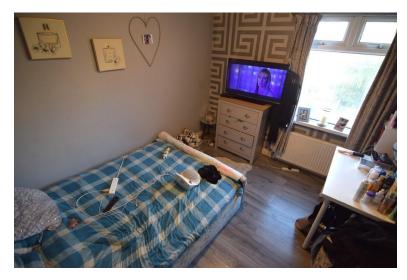

#### **BEDROOM TWO**

10'  $5" \times 8' \ 8" \ (3.18m \times 2.64m)$  Double glazed window. Central heating radiator.

#### BEDROOM THREE

Double glazed window. Central heating radiator.