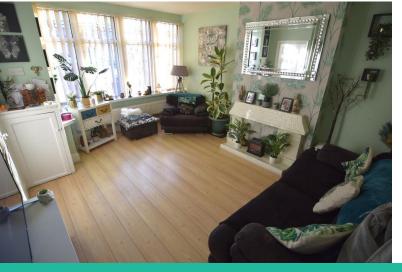

#### **HALLWAY**

Stairs leading to the first floor. Central heating radiator.

LOUNGE

14' 5" x 12' 3" (4.39m x 3.73m) Double glazed bay window to the front elevation. Central heating radiator. Feature fireplace. Laminate flooring.