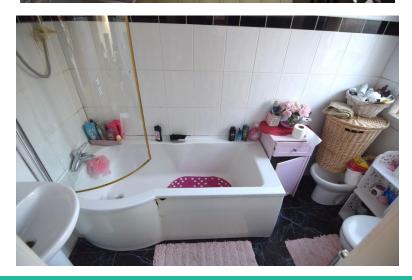

#### GROUND FLOOR BATHROOM

Four piece suite comprising panelled bath with shower over, bidet, pedestal wash hand basin and low flush wc. Complimentary tiled walls. Double glazed window. Chrome heated towel rail.