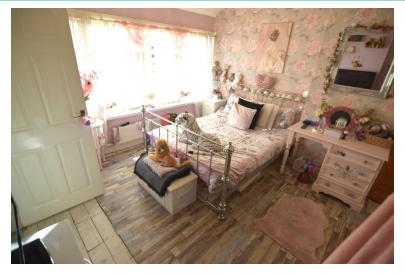

#### BEDROOM ONE

12' 7" x 11' 7" (3.84m x 3.53m) Double glazed bay window to the front elevation. Central heating radiator. Built-in storage cupboard.