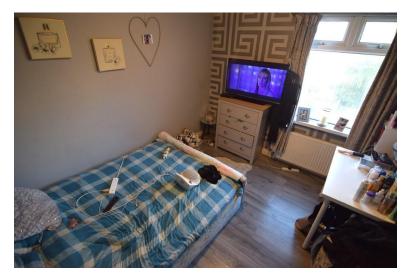

### **BEDROOM TWO**

10'  $5" \times 8' \ 8" \ (3.18m \times 2.64m)$  Double glazed window. Central heating radiator.

### BEDROOM THREE

Double glazed window. Central heating radiator.