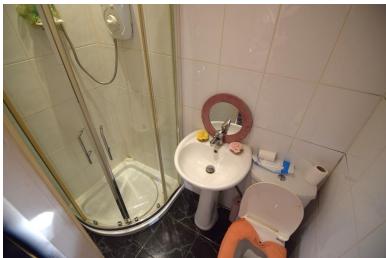

## **EN SUITE**

Shower cubicle, pedestal wash hand basin and low lush wc. Extractor fan