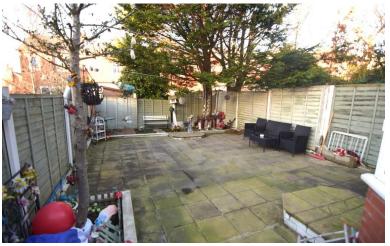

#### **GARDEN AREAS**

Enclosed easily maintained garden area to the front. Side access gate. Easily maintained good size garden area to the rear.

%epcGraph\_c\_1\_325%