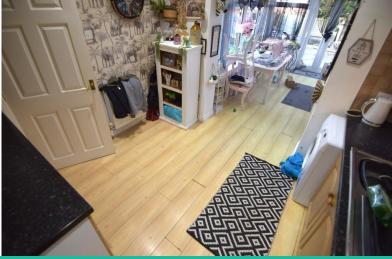

#### **KITCHEN**

9' 9" x 8' 6" (2.97m x 2.59m) Fitted wall and base units with complimentary worksurfaces. Stainless steel sink unit. Tiled splashbacks. Double glazed window. Open to conservatory. Understairs storage area housing central heating boiler

#### **CONSERVATORY**

 $13'\ 3''\ x\ 9'\ 2''\ (4.04m\ x\ 2.79m)$  Double glazed windows. Double glazed French doors. Central heating radiator.