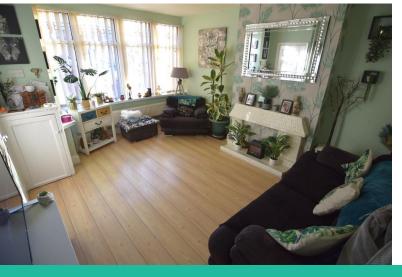

## **HALLWAY**

Stairs leading to the first floor. Central heating radiator.

LOUNGE

14' 5" x 12' 3" (4.39m x 3.73m) Double glazed bay window to the front elevation. Central heating radiator. Feature fireplace. Laminate flooring.