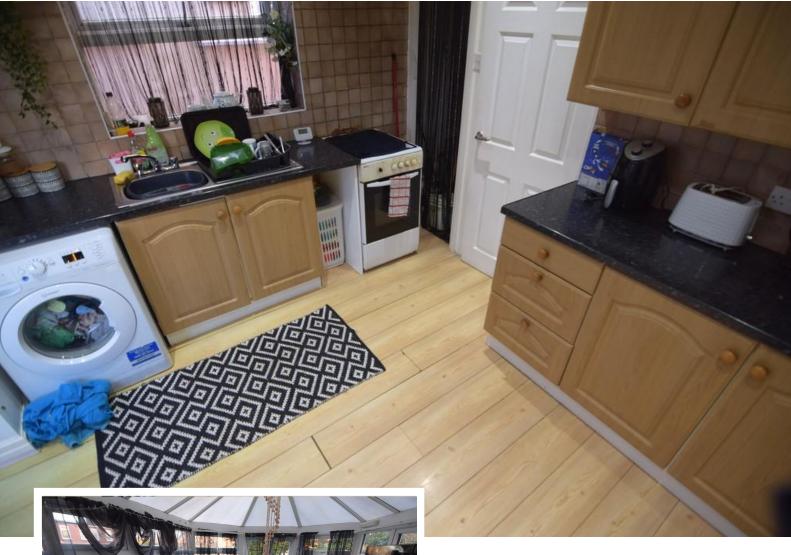

#### **KITCHEN**

9' 9" x 8' 6" (2.97m x 2.59m) Fitted wall and base units with complimentary worksurfaces. Stainless steel sink unit. Tiled splashbacks. Double glazed window. Open to conservatory. Understairs storage area housing central heating boiler