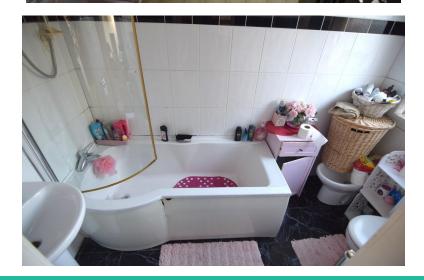

#### GROUND FLOOR BATHROOM

Four piece suite comprising panelled bath with shower over, bidet, pedestal wash hand basin and low flush wc. Complimentary tiled walls. Double glazed window. Chrome heated towel rail.