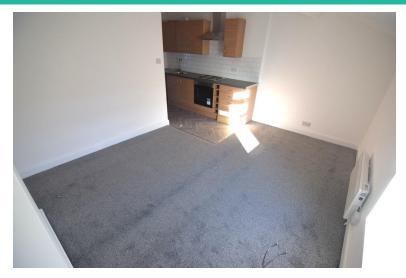

1 months rent in advance and 5 weeks rent as deposit. Available now.

LOUNGE / KITCHEN

14' 43" x 16' 70" (5.36m x 6.65m) LOUNGE AREA
WITH KITCHEN OFF
RANGE OF WALL AND BASE UNITS, PLUMBED FOR
WASHING MACHINE, ELECTRIC OVEN/HOB
UPVC WINDOW, ELECTRIC HEATER