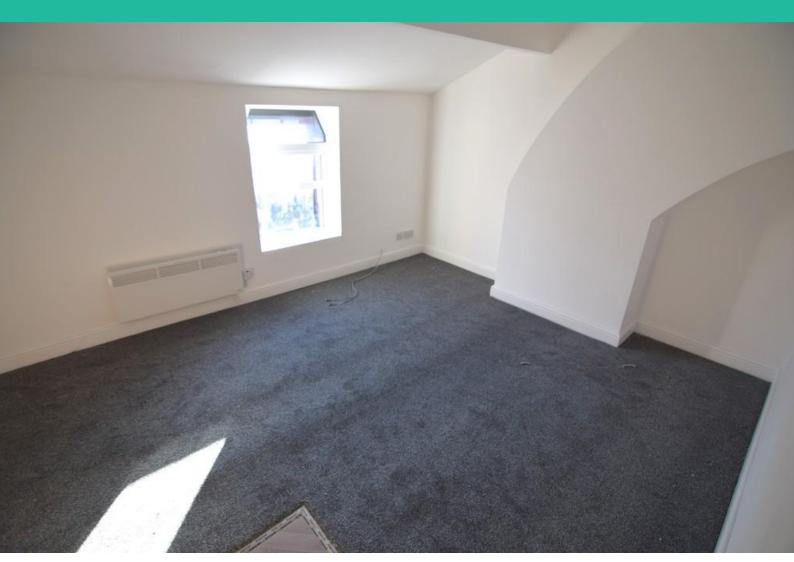

### **BEDROOM**

8' 83" x 8' 89" (4.55m x 4.7m) BEDROOM WITH ELECTRIC HEATER, UPVC WINDOW

#### **BEDROOM**

 $8'\ 01"\ x\ 5'\ 90"\ (2.46m\ x\ 3.81m)$  BEDROOM WITH ELECTRIC HEATER, UPVC WINDOW