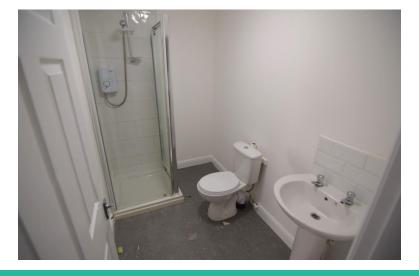

## SHOWER ROOM

4' 61" x 7' 41" (2.77m x 3.18m) SHOWER ROOM WITH WC, WASH HAND BASIN, SHOWER CUBICLE WITH ELECTRIC SHOWER, ELECTRIC TOWEL HEATER