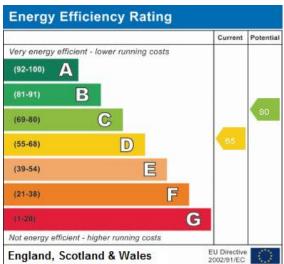

# Flat 3, Bold Street, Fleetwood

Lancashire, FY7 6HL

- SPACIOUS 2 BEDROOM SECOND FLOOR FLAT
- RECENTLY UPDATED THROUGHOUT
- MOVE IN COSTS £1066.15
- SHOWER ROOM

£495 pcm

EPC Rating '65'

Flat 3, Bold Street, Fleetwood, FY7 6HL