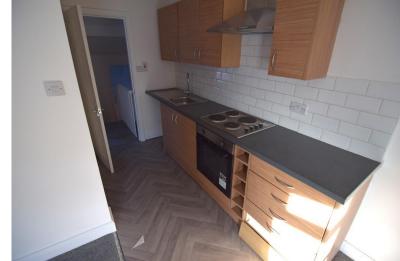

1 months rent in advance and 5 weeks rent as deposit. Available now.

LOUNGE / KITCHEN

14' 43" x 16' 70" (5.36m x 6.65m) LOUNGE AREA
WITH KITCHEN OFF
RANGE OF WALL AND BASE UNITS, PLUMBED FOR
WASHING MACHINE, ELECTRIC OVEN/HOB
UPVC WINDOW, ELECTRIC HEATER