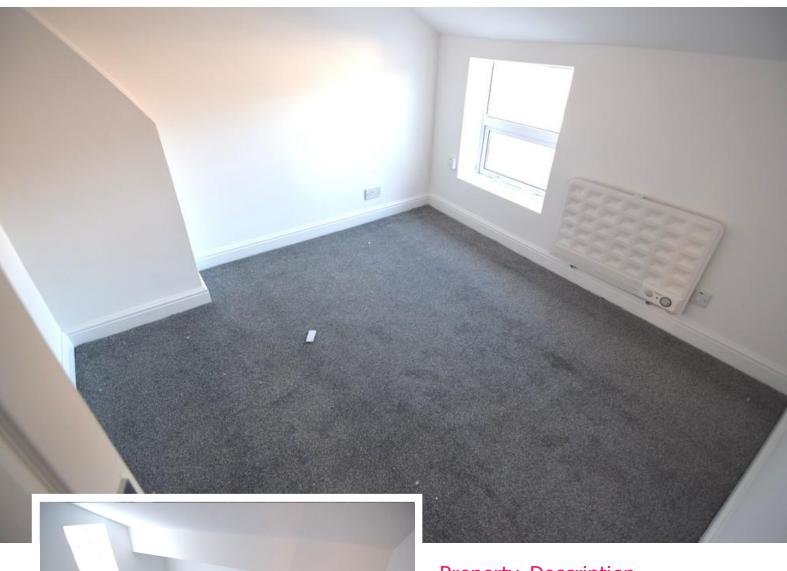

### **BEDROOM**

8' 83" x 8' 89" (4.55m x 4.7m) BEDROOM WITH ELECTRIC HEATER, UPVC WINDOW

#### **BEDROOM**

 $8'\ 01"\ x\ 5'\ 90"\ (2.46m\ x\ 3.81m)$  BEDROOM WITH ELECTRIC HEATER, UPVC WINDOW