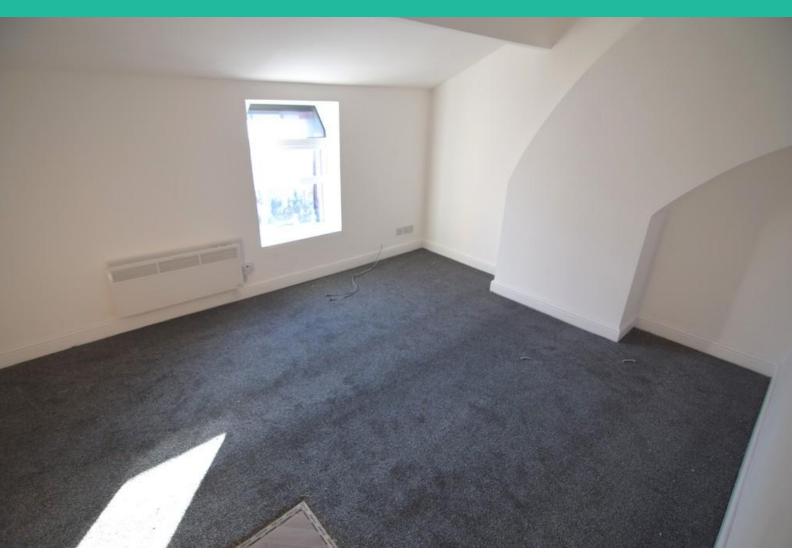

### **BEDROOM**

8' 83" x 8' 89" (4.55m x 4.7m) BEDROOM WITH ELECTRIC HEATER, UPVC WINDOW

#### **BEDROOM**

 $8'\ 01"\ x\ 5'\ 90"\ (2.46m\ x\ 3.81m)$  BEDROOM WITH ELECTRIC HEATER, UPVC WINDOW