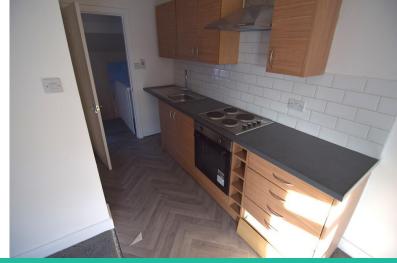

1 months rent in advance and 5 weeks rent as deposit. Available now.

LOUNGE / KITCHEN

14' 43" x 16' 70" (5.36m x 6.65m) LOUNGE AREA
WITH KITCHEN OFF
RANGE OF WALL AND BASE UNITS, PLUMBED FOR
WASHING MACHINE, ELECTRIC OVEN/HOB
UPVC WINDOW, ELECTRIC HEATER