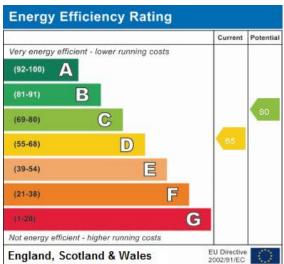

# Flat 3, Bold Street, Fleetwood

Lancashire, FY7 6HL

- SPACIOUS 2 BEDROOM SECOND FLOOR FLAT
- RECENTLY UPDATED THROUGHOUT
- MOVE IN COSTS £625.00\*\*
- SHOWER ROOM

£475 pcm

EPC Rating '65'

Flat 3, Bold Street, Fleetwood, FY7 6HL