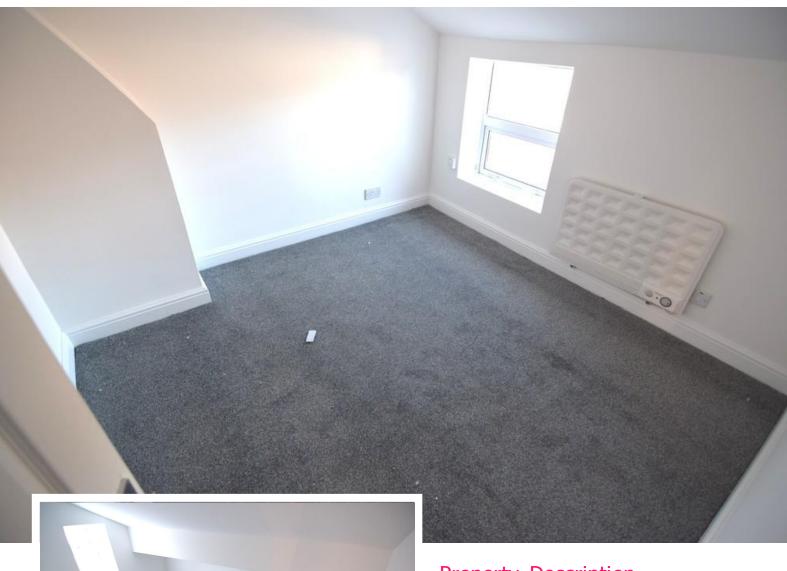

### **BEDROOM**

8' 83" x 8' 89" (4.55m x 4.7m) BEDROOM WITH ELECTRIC HEATER, UPVC WINDOW

#### **BEDROOM**

 $8'\ 01"\ x\ 5'\ 90"\ (2.46m\ x\ 3.81m)$  BEDROOM WITH ELECTRIC HEATER, UPVC WINDOW