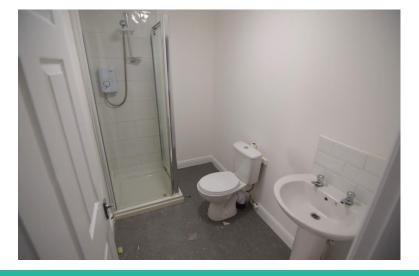

## SHOWER ROOM

4' 61" x 7' 41" (2.77m x 3.18m) SHOWER ROOM WITH WC, WASH HAND BASIN, SHOWER CUBICLE WITH ELECTRIC SHOWER, ELECTRIC TOWEL HEATER