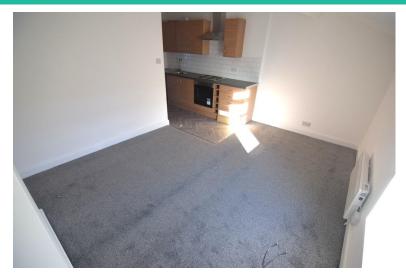

1 months rent in advance and 5 weeks rent as deposit. Available now.

LOUNGE / KITCHEN

14' 43" x 16' 70" (5.36m x 6.65m) LOUNGE AREA
WITH KITCHEN OFF
RANGE OF WALL AND BASE UNITS, PLUMBED FOR
WASHING MACHINE, ELECTRIC OVEN/HOB
UPVC WINDOW, ELECTRIC HEATER