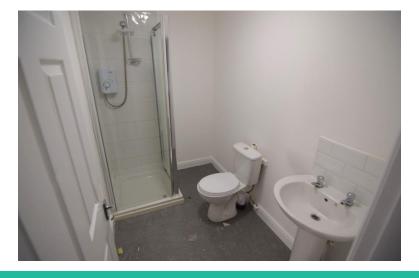

## SHOWER ROOM

4' 61" x 7' 41" (2.77m x 3.18m) SHOWER ROOM WITH WC, WASH HAND BASIN, SHOWER CUBICLE WITH ELECTRIC SHOWER, ELECTRIC TOWEL HEATER