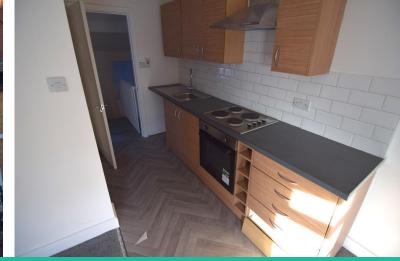

LOUNGE / KITCHEN

14' 43" x 16' 70" (5.36m x 6.65m) LOUNGE AREA
WITH KITCHEN OFF
RANGE OF WALL AND BASE UNITS, PLUMBED FOR
WASHING MACHINE, ELECTRIC OVEN/HOB
UPVC WINDOW, ELECTRIC HEATER