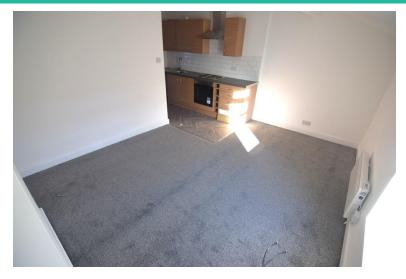

LOUNGE / KITCHEN

14' 43" x 16' 70" (5.36m x 6.65m) LOUNGE AREA
WITH KITCHEN OFF
RANGE OF WALL AND BASE UNITS, PLUMBED FOR
WASHING MACHINE, ELECTRIC OVEN/HOB
UPVC WINDOW, ELECTRIC HEATER