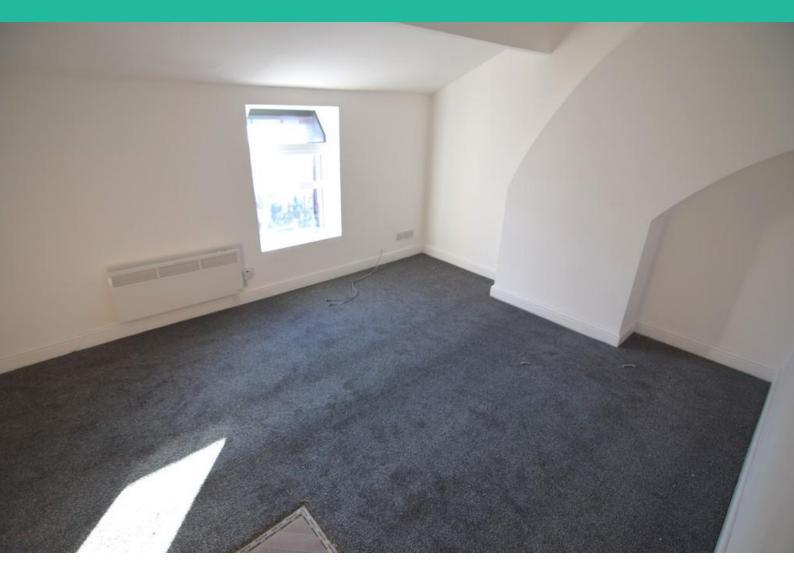

### **BEDROOM**

 $8' 83" \times 8' 89" (4.55m \times 4.7m)$  BEDROOM WITH ELECTRIC HEATER, UPVC WINDOW

### **BEDROOM**

 $8'\ 01"\ x\ 5'\ 90"\ (2.46m\ x\ 3.81m)$  BEDROOM WITH ELECTRIC HEATER, UPVC WINDOW