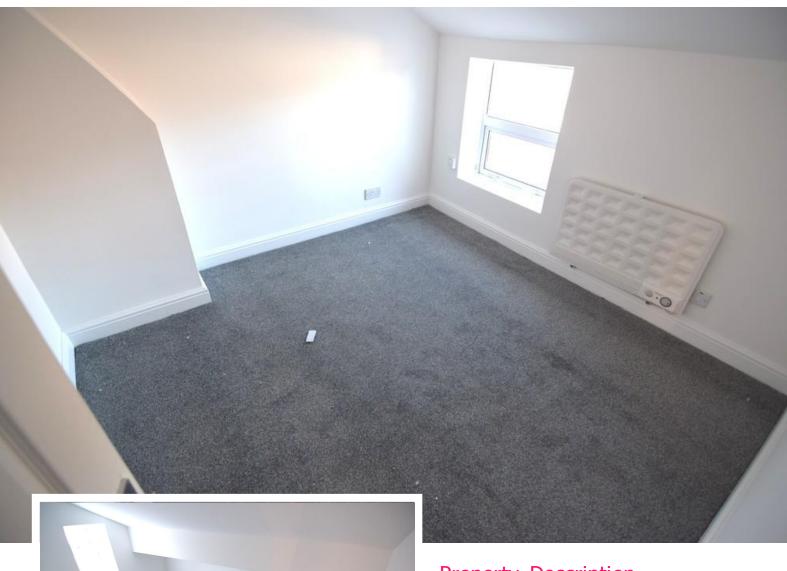

### **BEDROOM**

 $8' 83" \times 8' 89" (4.55m \times 4.7m)$  BEDROOM WITH ELECTRIC HEATER, UPVC WINDOW

### **BEDROOM**

 $8'\ 01"\ x\ 5'\ 90"\ (2.46m\ x\ 3.81m)$  BEDROOM WITH ELECTRIC HEATER, UPVC WINDOW