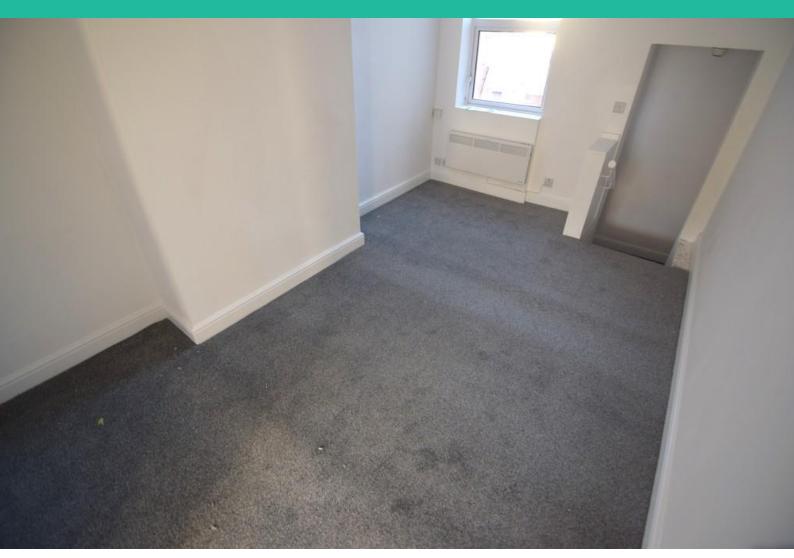

#### LOUNGE

 $8'\ 82''\ x\ 14'\ 45''\ (4.52m\ x\ 5.41m)$  STEP UPTO LOUNGE WITH UPVC WINDOW, ELECTRIC HEATER