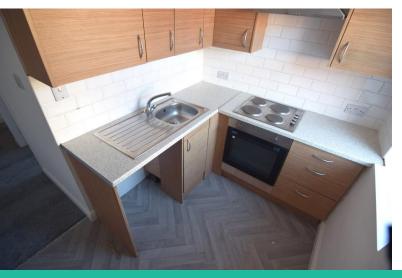

#### KITCHEN

5' 65"  $\times$  8' 55" (3.18m  $\times$  3.84m) KITCHEN WITH RANGE OF WALL AND BASE UNITS UPVC WINDOW, ELECTRIC HEATER