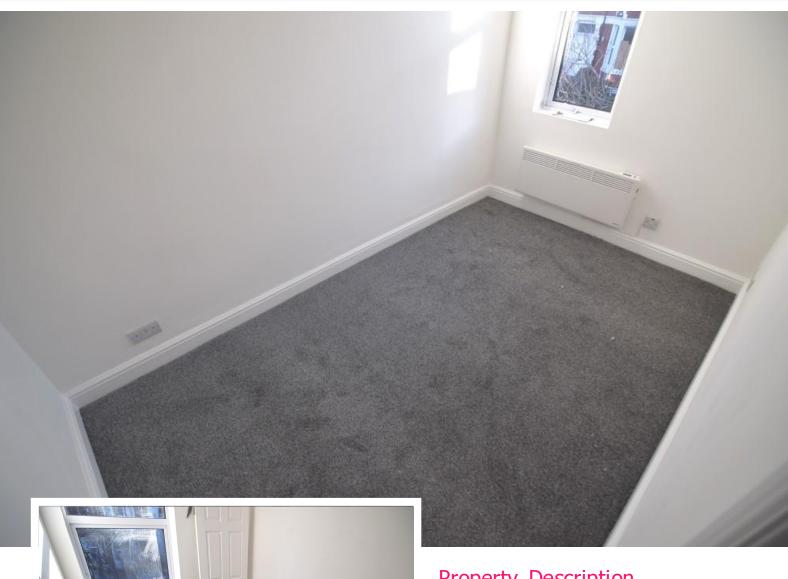

#### **BEDROOM**

11' 40" x 6' 55" (4.37m x 3.23m) BEDROOM WITH ELECTRIC HEATER AND UPVC WINDOW

### **BEDROOM**

7' 74" x 5' 86" (4.01m x 3.71m) BEDROOM WITH ELECTRIC HEATER AND UPVC WINDOW