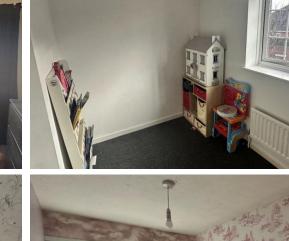

BEDROOM THREE 10' 3" x 6' 1" (3.12m x 1.85m) Having double glazed window, ceiling light, power points and radiator.

FAMILY BATHROOM 6'3"  $\times$  6'3" (1.91m  $\times$  1.91m) Having a bath with overhead shower, low level wc, wash basin, double glazed window and ceiling light.