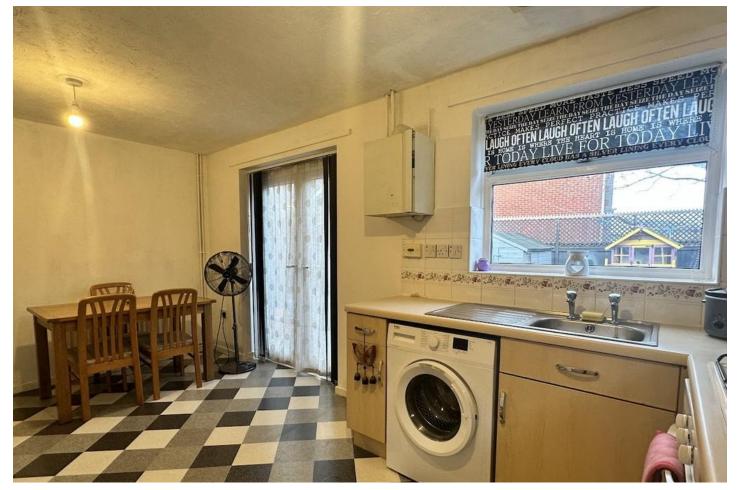

KITCHEN/DINER 10' 4"  $\times$  16' 2" (3.15m  $\times$  4.93m) Having a range of wall and base units, double glazed window, double glazed French double doors leading to the rear, ceiling lights, power points, cooker and radiator.