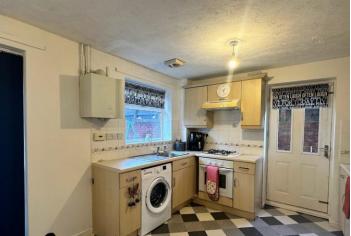

KITCHEN/DINER 10' 4"  $\times$  16' 2" (3.15m  $\times$  4.93m) Having a range of wall and base units, double glazed window, double glazed French double doors leading to the rear, ceiling lights, power points, cooker and radiator.