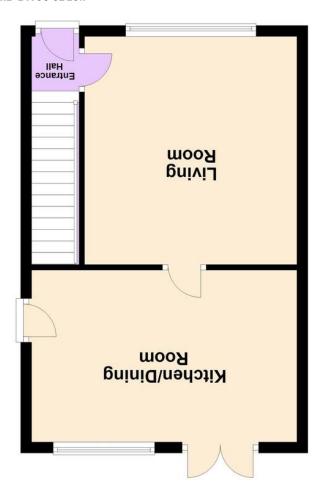

**Ground Floor** 

Boldmere | 0121 321 3991

- •THREE BEDROOM END TERRACE HOME
- •CLOSE TO LOCAL AMENITIES
- •GREAT TRANSPORT LINKS
- DRIVEWAY
- GARDEN
- •NO ONWARD CHAIN

ENTRANCE HALL Providing access to living room and stairs leading off.

LIVING ROOM 13'8" x 12' 9" ( $4.17 \,\mathrm{m}\,\mathrm{x}$  3.89m) Having laminate flooring, double glazed window, ceiling light, power points and radiator.

KITCHEN/DINER 10' 4"  $\times$  16' 2" (3.15m  $\times$  4.93m) Having a range of wall and base units, double glazed window, double glazed French double doors leading to the rear, ceiling lights, power points, cooker and radiator.