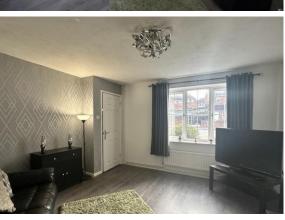

ENTRANCE HALL Providing access to living room and stairs leading off.

LIVING ROOM 13'8" x 12' 9" ( $4.17 \,\mathrm{m}\,\mathrm{x}$  3.89m) Having laminate flooring, double glazed window, ceiling light, power points and radiator.