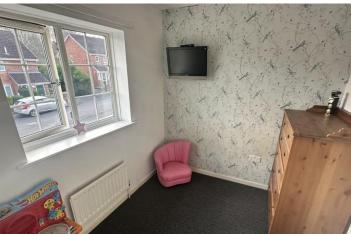

BEDROOM THREE 10' 3" x 6' 1" (3.12m x 1.85m) Having double glazed window, ceiling light, power points and radiator.

FAMILY BATHROOM 6'3"  $\times$  6'3" (1.91m  $\times$  1.91m) Having a bath with overhead shower, low level wc, wash basin, double glazed window and ceiling light.