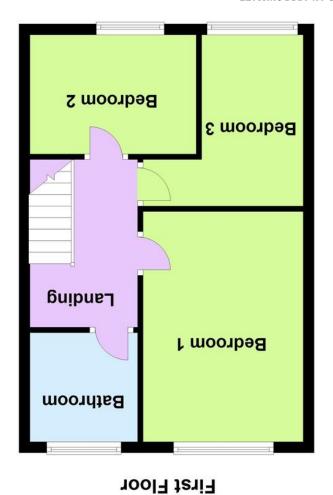

FIRST FLOOR LANDING Providing access to all three bedrooms and family bathroom.

BEDROOM ONE 13' 11" x 9' 7" (4.24m x 2.92m) Having double glazed window, ceiling light and power points.

BEDROOM TWO 7'2"x 9' 10" (2.18m x 3m) Having double glazed window, ceiling light, power points, radiator.

BEDROOM THREE 10' 3" x 6' 1" (3.12m x 1.85m) Having double glazed window, ceiling light, power points and radiator.

FAMILY BATHROOM 6'3"  $\times$  6'3" (1.91m  $\times$  1.91m) Having a bath with overhead shower, low level wc, wash basin, double glazed window and ceiling light.