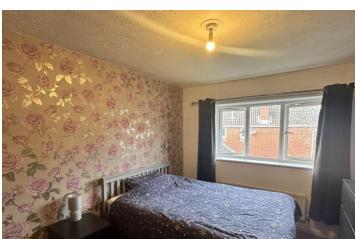

FIRST FLOOR LANDING Providing access to all three bedrooms and family bathroom.

BEDROOM ONE 13' 11" x 9' 7" (4.24m x 2.92m) Having double glazed window, ceiling light and power points.

BEDROOM TWO 7'2"x 9' 10" (2.18m x 3m) Having double glazed window, ceiling light, power points, radiator.

BEDROOM THREE 10' 3" x 6' 1" (3.12m x 1.85m) Having double glazed window, ceiling light, power points and radiator.

FAMILY BATHROOM 6'3"  $\times$  6'3" (1.91m  $\times$  1.91m) Having a bath with overhead shower, low level wc, wash basin, double glazed window and ceiling light.