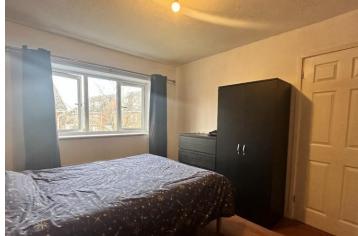

FIRST FLOOR LANDING Providing access to all three bedrooms and family bathroom.

BEDROOM ONE 13' 11" x 9' 7" (4.24m x 2.92m) Having double glazed window, ceiling light and power points.

BEDROOM TWO 7'2"x 9' 10" (2.18m x 3m) Having double glazed window, ceiling light, power points, radiator.