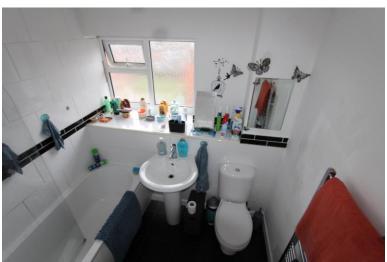

**Bedroom 3** 2.86m (9'5") x 2.08m (6'10") UPVC double glazed window to front, Storage cupboard, radiator and various power points.

Fitted with three piece suite comprising bath, pedestal wash hand basin and low-level WC, tiled splashbacks, uPVC double glazed window to rear.