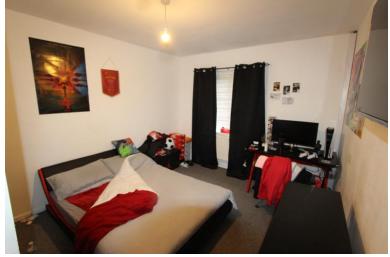

#### Hallway

Fitted laminate flooring, radiator, doors to to:

**Bedroom 1** 3.16m (10'4") x 2.86m (9'5") UPVC double glazed window to front, double radiator and various power points.

**Bedroom 2** 3.32m (10'11") x 1.57m (5'2") UPVC double glazed window to rear, radiator and various power points.