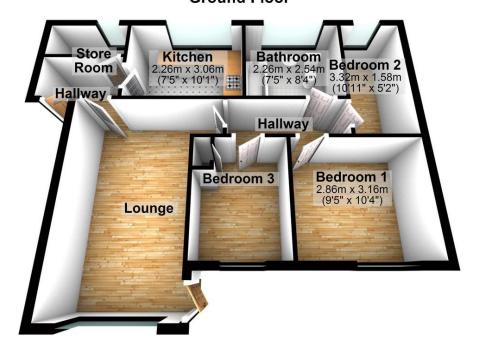

# **Ground Floor**

## Hallway

Fitted laminate flooring radiator, doors to:

## Store Room

UPVC double glazed window to rear, Combi boiler.

# Kitchen 3.06m (10'1") x 2.26m (7'5")

Fitted with a matching base and eye level units with worktop space over, stainless steel sink with single drainer, uPVC double glazed window to rear.

#### Hallway

Fitted laminate flooring, radiator, doors to to:

**Bedroom 1** 3.16m (10'4") x 2.86m (9'5") UPVC double glazed window to front, double radiator and various power points.

**Bedroom 2** 3.32m (10'11") x 1.57m (5'2") UPVC double glazed window to rear, radiator and various power points.

**Bedroom 3** 2.86m (9'5") x 2.08m (6'10") UPVC double glazed window to front, Storage cupboard, radiator and various power points.

Fitted with three piece suite comprising bath, pedestal wash hand basin and low-level WC, tiled splashbacks, uPVC double glazed window to rear.

## **Ground Floor**