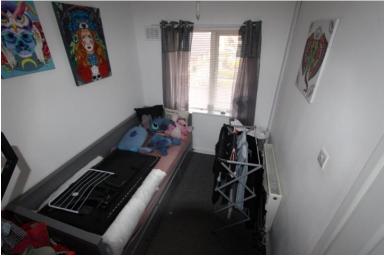

#### Hallway

Fitted laminate flooring, radiator, doors to to:

**Bedroom 1** 3.16m (10'4") x 2.86m (9'5") UPVC double glazed window to front, double radiator and various power points.

**Bedroom 2** 3.32m (10'11") x 1.57m (5'2") UPVC double glazed window to rear, radiator and various power points.

**Bedroom 3** 2.86m (9'5") x 2.08m (6'10") UPVC double glazed window to front, Storage cupboard, radiator and various power points.

Fitted with three piece suite comprising bath, pedestal wash hand basin and low-level WC, tiled splashbacks, uPVC double glazed window to rear.