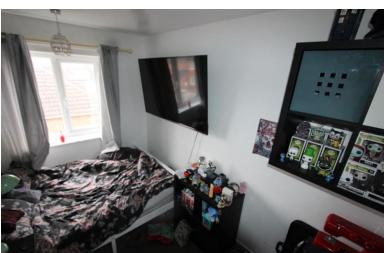

**Bedroom 3** 2.86m (9'5") x 2.08m (6'10") UPVC double glazed window to front, Storage cupboard, radiator and various power points.

Fitted with three piece suite comprising bath, pedestal wash hand basin and low-level WC, tiled splashbacks, uPVC double glazed window to rear.