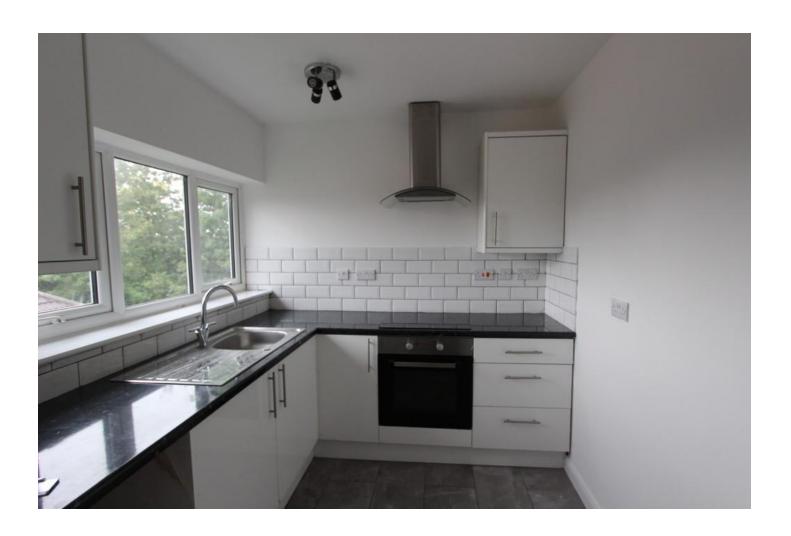

# Kitchen 3.06m (10'1") x 2.26m (7'5")

Fitted with a matching base and eye level units with worktop space over, stainless steel sink with single drainer, uPVC double glazed window to rear.