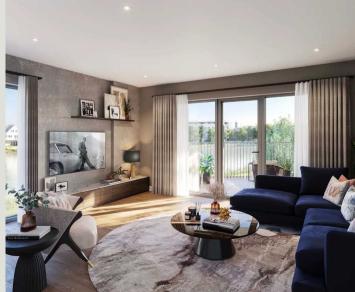

## Living Room

20' 0" x 12' 3" (6.10m x 3.73m)

The apartment interiors have been designed for your every need. Each property features a balcony or terrace providing further space to relax and entertain and flooding the living area with natural light.