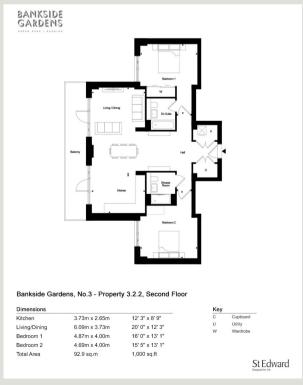

- Situated in No. 3 at Bankside Gardens
- 2 bedroom, 2 bathroom apartment
- 1000 sq. ft.
- 2nd Floor
- Parking included
- Concierge & Gym
- Co-Working Studio and Cinema
- Est. Completion: Q3 2024 Q3 2024

## Living Room

20' 0" x 12' 3" (6.10m x 3.73m)

The apartment interiors have been designed for your every need. Each property features a balcony or terrace providing further space to relax and entertain and flooding the living area with natural light.

## Kitchen/Dining

12' 3" x 8' 8" (3.73m x 2.65m)

Individually designed contemporary kitchens with contrasting timber effect and flat matt finishes. Feature floating wall shelves in timber effect finish. Composite stone worktops and upstands with full height marble effect glass splashback to selected walls. Stainless steel under mounted sink with polished chrome mixer tap, Bosch built-in single oven, Bosch zone 4 electric hob, Beko integrated frost-free fridge/freezer with active fresh technology. Beko integrated dishwasher, Smeg integrated recirculating extractor hood, Feature LED task lighting to underside of wall cabinets. Integrated compartmental recycling bins.

#### Bedroom 1

16' 0" x 13' 1" (4.87m x 4.00m)

The bedrooms are designed as spaces to relax and unwind with fitted carpets and contemporary interiors.

## Bedroom 2

15' 5" x 13' 1" (4.69m x 4.00m)

The bedrooms are designed as spaces to relax and unwind with fitted carpets and contemporary interiors.

## Balcony

A spacious and elegantly designed outdoor space, spanning the length of the living room.

## Parking

Allocated residents parking.

N.B. The external images are CGI, all internal photos are for indication purposes. The video and 3D tour are of the show apartment and are for guidance only and to give an indication of a typical apartment.