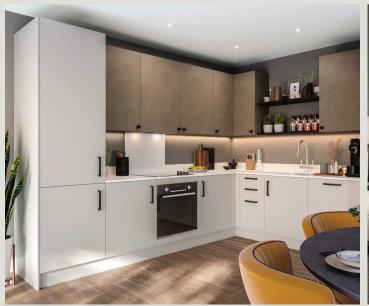

## Kitchen/Dining

12' 3" x 8' 8" (3.73m x 2.65m)

Individually designed contemporary kitchens with contrasting timber effect and flat matt finishes. Feature floating wall shelves in timber effect finish. Composite stone worktops and upstands with full height marble effect glass splashback to selected walls. Stainless steel under mounted sink with polished chrome mixer tap, Bosch built-in single oven, Bosch zone 4 electric hob, Beko integrated frost-free fridge/freezer with active fresh technology. Beko integrated dishwasher, Smeg integrated recirculating extractor hood, Feature LED task lighting to underside of wall cabinets. Integrated compartmental recycling bins.