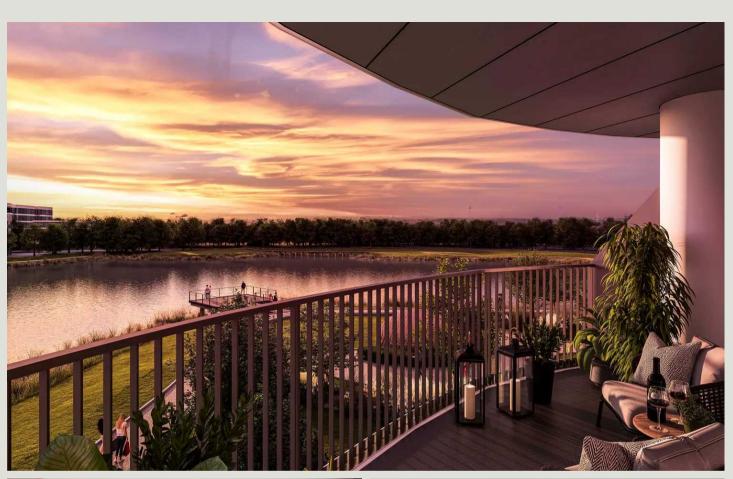

## Balcony

A spacious and elegantly designed outdoor space, spanning the length of the living room.