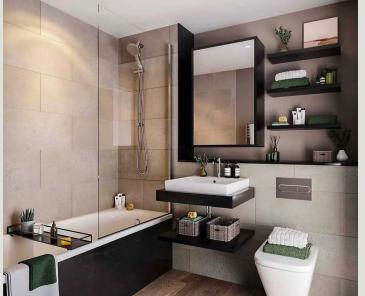

#### **En-Suite Bathroom**

The bathrooms feature beautifully crafted finishes to the walls and floors complemented by fitted vanity storage units. Wall mounted timber effect vanity storage unit with handleless design and incorporated basin. Deck mounted polished chrome mixer tap Wall mounted storage with mirrored doors Back-to-wall WC with soft-close seat and cover, polished chrome dual flush plate and concealed cistern. Contemporary fitted bath with polished chrome wall fixed bath screen and white bath panel. Polished chrome shower column and thermostatic mixer. Polished chrome heated towel rail. Polished chrome shaver socket.

### **En-Suite**

The en suites feature beautifully crafted finishes to the walls and floors complemented by fitted vanity storage units. Wall mounted timber effect vanity storage unit with handleless design and incorporated basin, Deck mounted polished chrome mixer tap. Wall fixed mirror, Back-to-wall WC with soft-close seat and cover, polished chrome dual flush plate and concealed cistern. ow level stone resin shower tray with polished chrome sliding glass door. Polished chrome shower column and thermostatic mixer. Polished chrome heated towel rail. Polished chrome shaver socket.