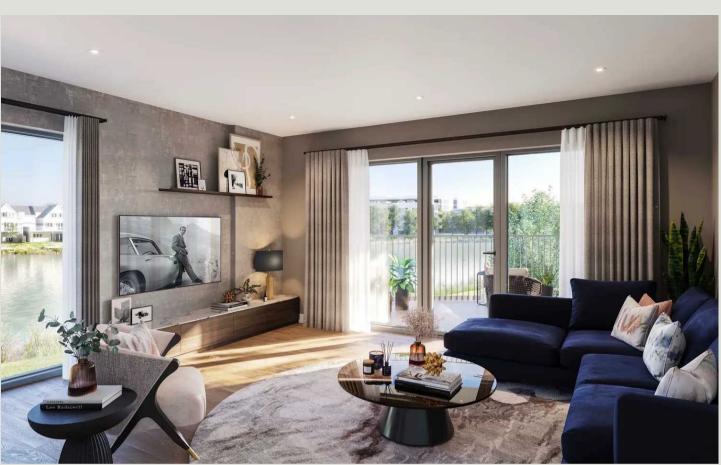

## Living Room

20' 0" x 12' 3" (6.10m x 3.73m)

The apartment interiors have been designed for your every need. Each property features a balcony or terrace providing further space to relax and entertain and flooding the living area with natural light.

## Balcony

A spacious and elegantly designed outdoor space, spanning the length of the living room.