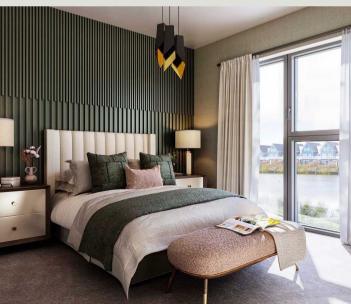

#### Bedroom 1

16' 0" x 13' 1" (4.87m x 4.00m)

The bedrooms are designed as spaces to relax and unwind with fitted carpets and contemporary interiors.

#### **En-Suite Bathroom**

The bathrooms feature beautifully crafted finishes to the walls and floors complemented by fitted vanity storage units. Wall mounted timber effect vanity storage unit with handleless design and incorporated basin. Deck mounted polished chrome mixer tap Wall mounted storage with mirrored doors Back-to-wall WC with soft-close seat and cover, polished chrome dual flush plate and concealed cistern. Contemporary fitted bath with polished chrome wall fixed bath screen and white bath panel. Polished chrome shower column and thermostatic mixer. Polished chrome heated towel rail. Polished chrome shaver socket.