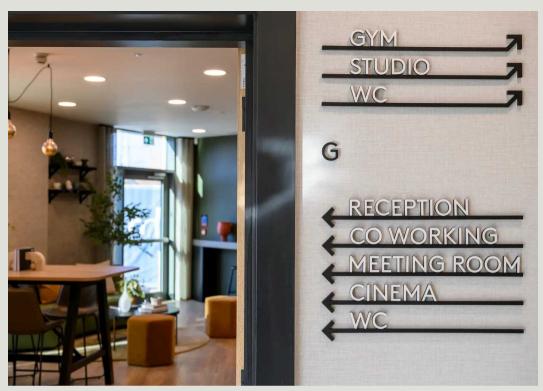

## , Reading

Contemporary Living meets nature at Bankside Gardens in Reading. This development offers chic 1 and 2-bedroom apartments by a beautiful Lake and parkland. Excellent on-site amenities at The Residents' Club 51 including a gym, cinema room, co-working space & meeting room. Residents can also enjoy an on-site Tesco Express and the new Reading Green Park Train Station moments away. Tenure: Leasehold

- Situated in No. 3 at Bankside Gardens
- 2 bedroom, 2 bathroom apartment
- 1000 sq. ft.
- 2nd Floor
- Parking included
- Concierge & Gym
- Co-Working Studio and Cinema
- Est. Completion: Q3 2024 Q3 2024