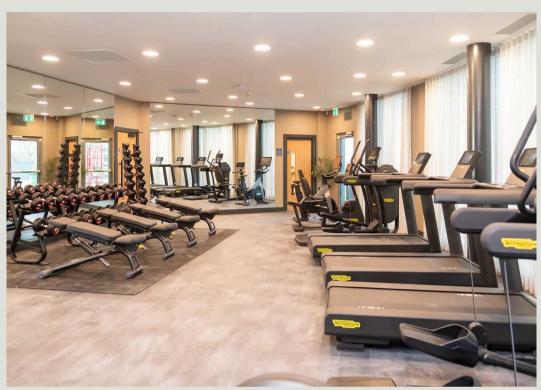

## , Reading

Contemporary Living meets nature at Bankside Gardens in Reading. This development offers chic 1 and 2-bedroom apartments by a beautiful Lake and parkland. Excellent on-site amenities at The Residents' Club 51 including a gym, cinema room, co-working space & meeting room. Residents can also enjoy an on-site Tesco Express and the new Reading Green Park Train Station moments away. Tenure: Leasehold

- Situated in No. 3 at Bankside Gardens
- 2 bedroom, 2 bathroom apartment
- 1000 sq. ft.
- 2nd Floor
- Parking included
- Concierge & Gym
- Co-Working Studio and Cinema
- Est. Completion: Q3 2024 Q3 2024