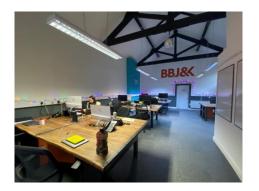

## Description

This Georgian character office provides high quality accommodation whilst maintaining many original features.

The subject suite comprises a large open plan office with entrance lobby and meeting area to mezzanine floor.

A separate board room, fitted kitchen and toilets are located off the main office space.

The space benefits from LED lighting, electric heating, emulsion coated walls, carpet flooring and power and data cabling.