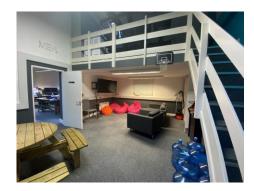

## Description

This Georgian character office provides high quality accommodation whilst maintaining many original features.

The subject suite comprises a large open plan office with entrance lobby and meeting area to mezzanine floor.

A separate board room, fitted kitchen and toilets are located off the main office space.

The space benefits from LED lighting, electric heating, emulsion coated walls, carpet flooring and power and data cabling.