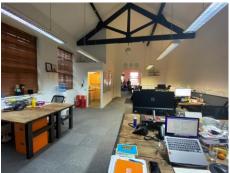

## Description

This Georgian character office provides high quality accommodation whilst maintaining many original features.

The subject suite comprises a large open plan office with entrance lobby and meeting area to mezzanine floor.

A separate board room, fitted kitchen and toilets are located off the main office space.

The space benefits from LED lighting, electric heating, emulsion coated walls, carpet flooring and power and data cabling.