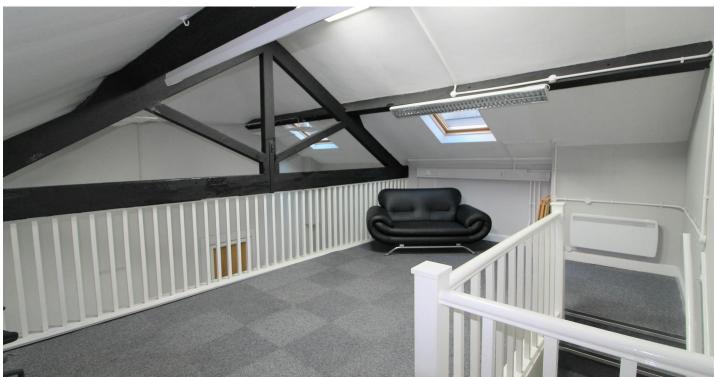

# **DESCRIPTION**

This Georgian character office provides high quality accommodation whilst maintaining many original features.

The subject suite comprises of a large open plan office with entrance lobby and meeting area to mezzanine floor.