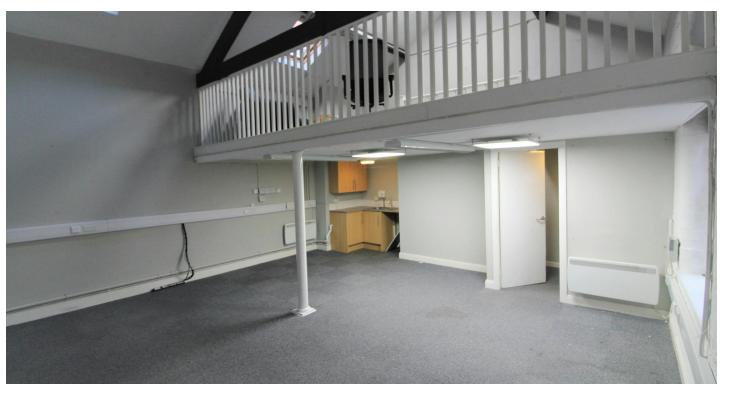

# **DESCRIPTION**

This Georgian character office provides high quality accommodation whilst maintaining many original features.

The subject suite comprises of a large open plan office with entrance lobby and meeting area to mezzanine floor.

A further benefits included a fitted kitchen and toilets, located off the main office space.

The space benefits from LED lighting, electric heating, emulsion coated walls, carpet flooring and power and data cabling.