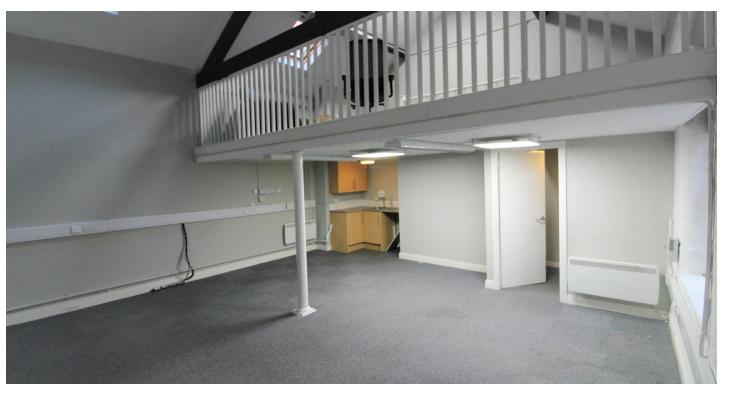

## **DESCRIPTION**

This Georgian character office provides high quality accommodation whilst maintaining many original features.

The subject suite comprises of a large open plan office with entrance lobby and meeting area to mezzanine floor.

A further benefits included a fitted kitchen and toilets, located off the main office space.

The space benefits from LED lighting, electric heating, emulsion coated walls, carpet flooring and power and data cabling.