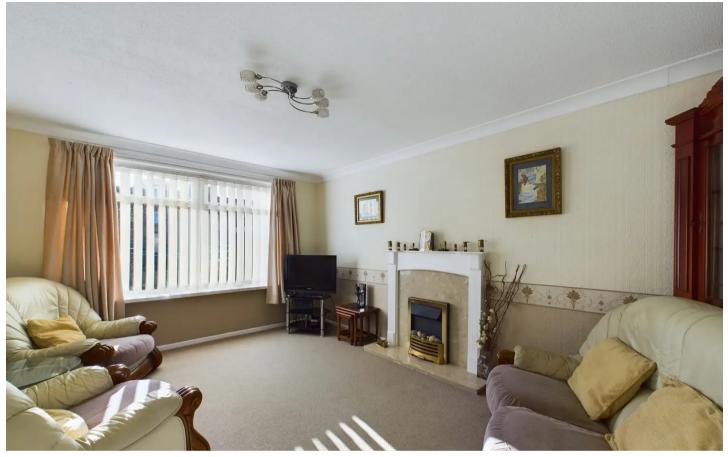

### Lounge

14' 8" x 11' 0" (4.47m x 3.35m)

UPVC double glazed window to the front elevation, electric heater and electric fire with surround.