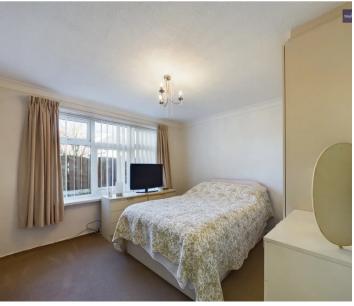

#### **Bedroom**

10' 5" x 11' 5" (3.18m x 3.48m)

UPVC double glazed window to the rear elevation, electric heater and fitted wardrobes.