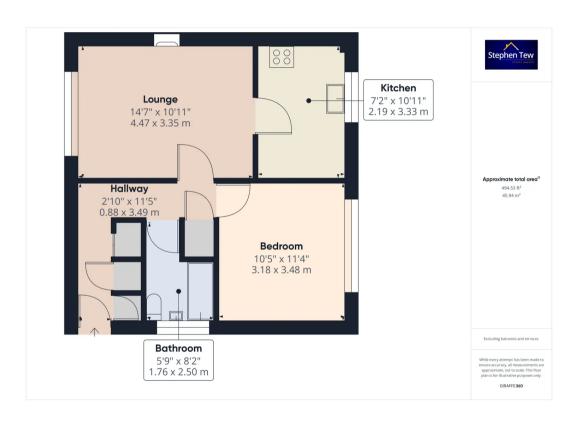

## Hallway

2' 11" x 11' 5" (0.88m x 3.49m) Access to storage cupboards.

### Lounge

14' 8" x 11' 0" (4.47m x 3.35m)

UPVC double glazed window to the front elevation, electric heater and electric fire with surround.

#### Kitchen

7' 2" x 10' 11" (2.19m x 3.33m)

Matching range of base and wall units with fitted worktops, integrated oven and four ring electric hob with extractor hood, stainless steel sink with draining board and mixer tap. UPVC double glazed window to the rear elevation, electric heater.

#### **Bedroom**

10' 5" x 11' 5" (3.18m x 3.48m)

UPVC double glazed window to the rear elevation, electric heater and fitted wardrobes.

#### Bathroom

10' 5" x 11' 5" (3.18m x 3.48m)

Three piece suite comprising of low flush WC, wash basin and panelled bath with overhead shower attachment. Electric heater, uPVC double glazed opaque window.