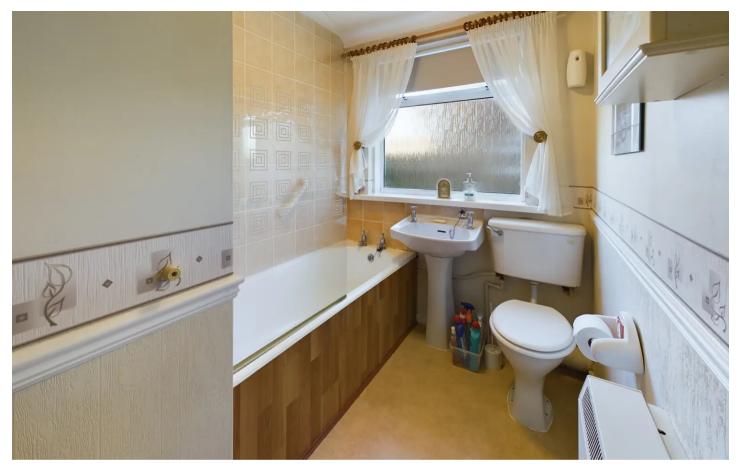

#### Bathroom

10' 5" x 11' 5" (3.18m x 3.48m)

Three piece suite comprising of low flush WC, wash basin and panelled bath with overhead shower attachment. Electric heater, uPVC double glazed opaque window.