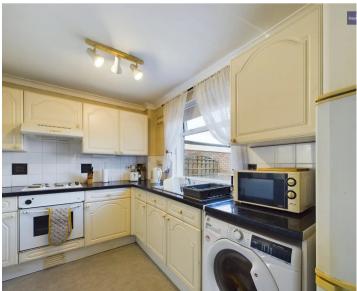

#### Kitchen

7' 2" x 10' 11" (2.19m x 3.33m)

Matching range of base and wall units with fitted worktops, integrated oven and four ring electric hob with extractor hood, stainless steel sink with draining board and mixer tap. UPVC double glazed window to the rear elevation, electric heater.