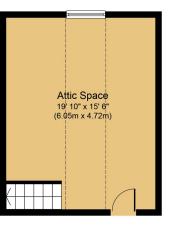

- Entrance hall
- Lounge
- Spacious fitted kitchen/dining
- Three bedrooms (one en-suite)
- Modern bathroom
- Attic space
- GCH & DG
- Converted garage/store/office
- Enclosed rear garden
- Driveway
- Close to shops, amenities, schools etc
- Council Tax Band D

## Spring Garden Cottage

Attic Floor

Whilst every attempt has been made to ensure the accuracy of the floor plan contained here, measurements of doors, windows, rooms and any other items are approximate and no responsibility is taken for any error, omission, or mis-statement. The measurements should not be relied upon for valuation, transaction and/or funding purposes. This plan is for illustrative purposes only and should be used as such by any prospective purchaser or tenant. The services, systems and appliances shown have not been tested and no guarantee as to their operability or efficiency can be given.
Copyright V360 Ltd 2023 | www.houseviz.com