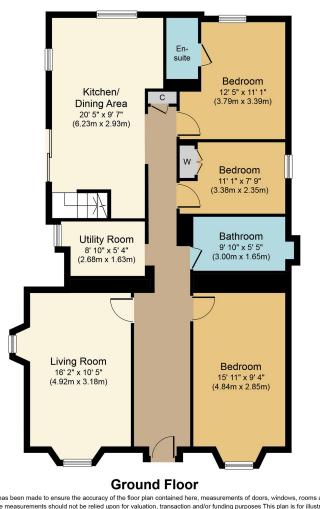

- Entrance hall
- Lounge
- Spacious fitted kitchen/dining
- Three bedrooms (one en-suite)
- Modern bathroom
- Attic space
- GCH & DG
- Converted garage/store/office
- Enclosed rear garden
- Driveway
- Close to shops, amenities, schools etc
- Council Tax Band D

## Spring Garden Cottage

Attic Floor

Whilst every attempt has been made to ensure the accuracy of the floor plan contained here, measurements of doors, windows, rooms and any other items are approximate and no responsibility is taken for any error, omission, or mis-statement. The measurements should not be relied upon for valuation, transaction and/or funding purposes. This plan is for illustrative purposes only and should be used as such by any prospective purchaser or tenant. The services, systems and appliances shown have not been tested and no guarantee as to their operability or efficiency can be given.
Copyright V360 Ltd 2023 | www.houseviz.com