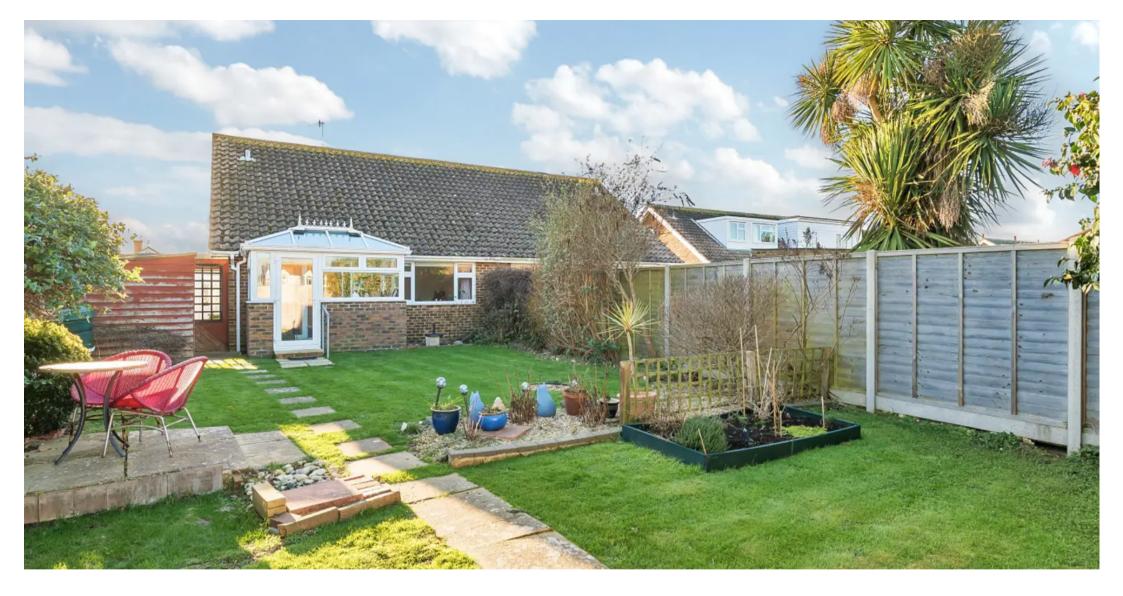

The rear garden is mainly laid to lawn, along with a paved seating area offering the perfect spot for enjoying al fresco dining or simply basking in the sun. A wooden shed provides storage for garden essentials. The property also benefits from a well-maintained driveway, accommodating off road parking for two cars and benefiting from a covered section.