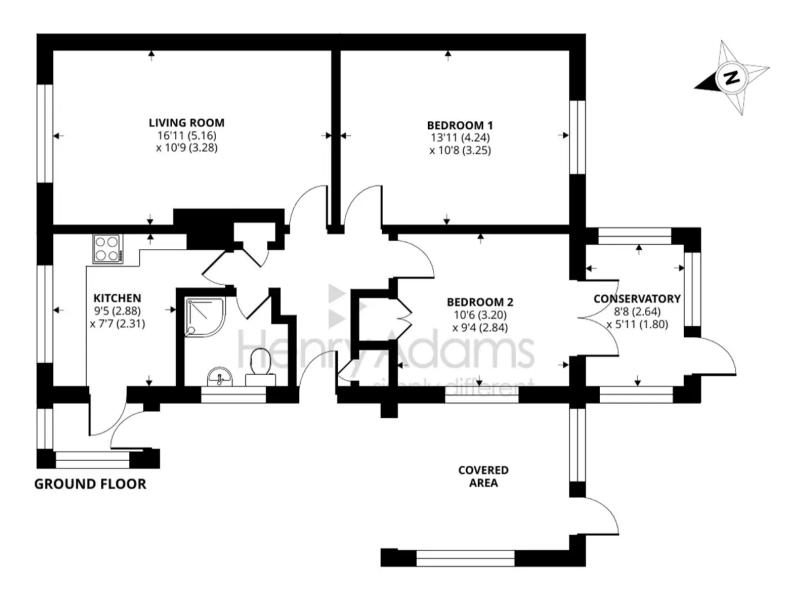

## 27 Wellington Gardens, Selsey, Chichester

Approximate Area = 833 sq ft / 77.3 sq m

For identification only - Not to scale