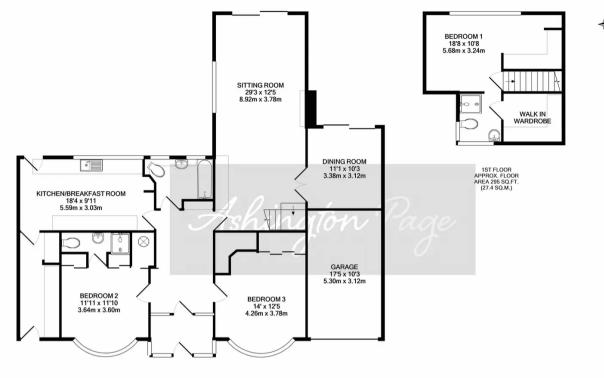

01494 680018 info@ashingtonpage.co.uk www.AshingtonPage.co.uk

GROUND FLOOR APPROX. FLOOR AREA 1518 SQ.FT. (141.0 SQ.M.)

TOTAL APPROX. FLOOR AREA 1813 SD.ETT. (168.4 SO.M.) White server stemas has been rade to anour the accurupt of the foor plan contained hare, measurements of doors, windows, norms and any other items are approximate and no responsibility is taken for any error, mission, orm - statement. This plan is for illustrative proprises only and Abuat bue used as such by any prospective purchaser. The services, systems and appliances shown have not been tested and no guarantee as to bue with strategic 22019