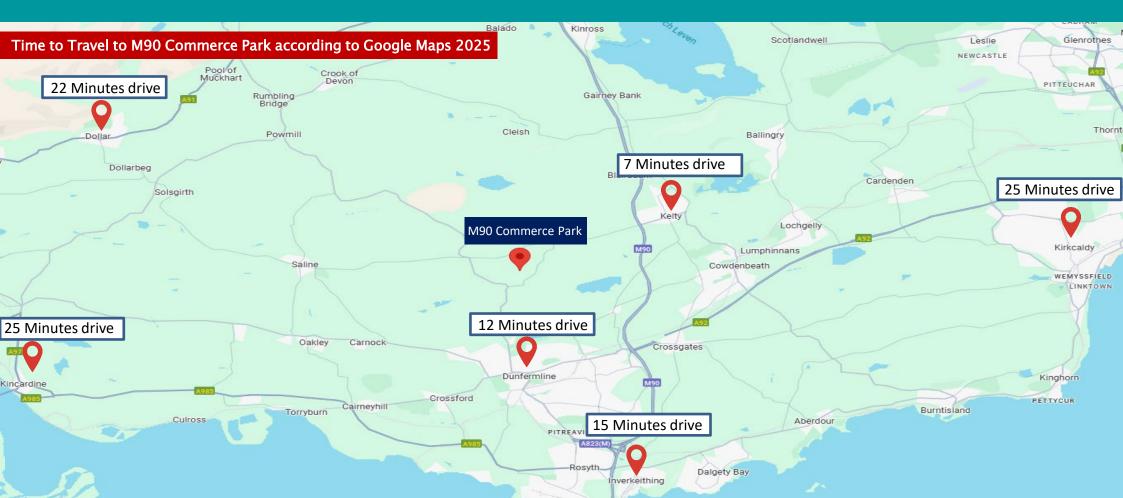

## **LOCATION**

Located in the well-established M90 Commerce Park, this commercial unit offers an excellent opportunity for businesses seeking a strategic and accessible location. With direct access to the M90 motorway, the site provides seamless connectivity to Perth (15 mins), Dunfermline (12 mins), and Edinburgh (35 mins). Surrounded by a mix of local businesses and national operators, this thriving business park is ideal for industrial, storage, distribution, and service-based enterprises looking to expand in a prime commercial hub.