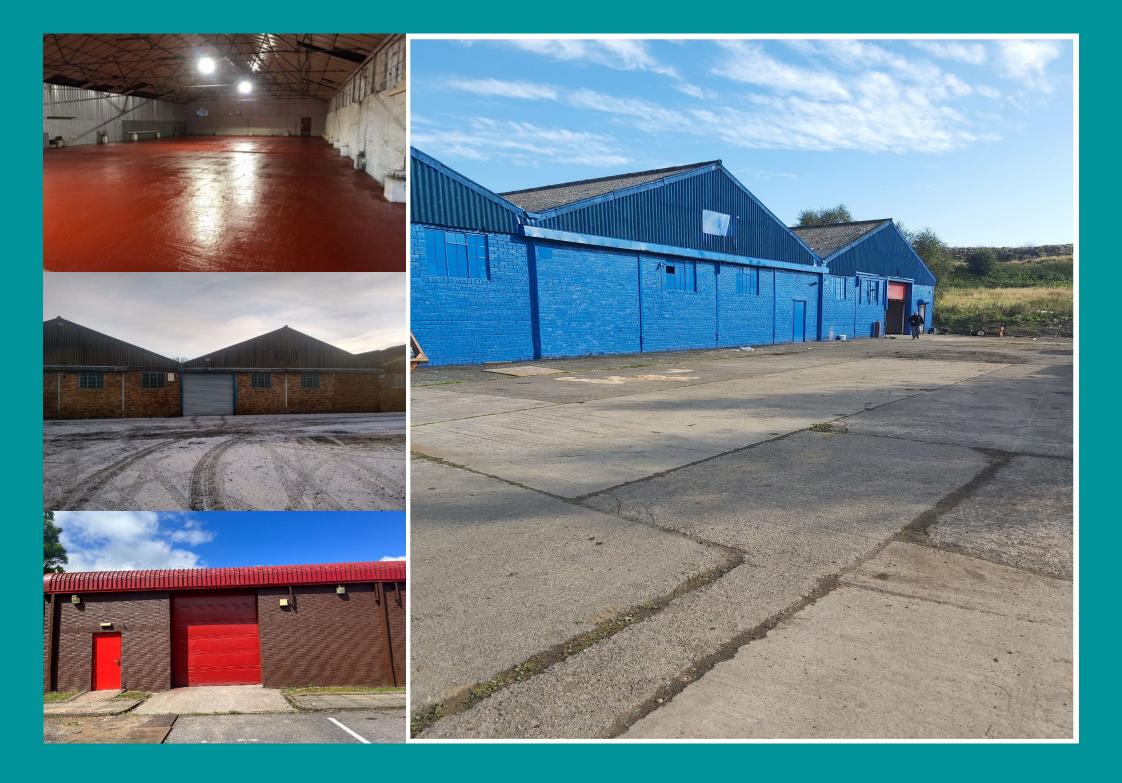

## **DESCRIPTION**

Our units in M90 Commerce Park offer versatile commercial spaces suited for a variety of businesses, including storage, workshops, and light industrial use. Strategically located with direct access to the M90 motorway, the site provides excellent connectivity to Perth, Dunfermline, and Edinburgh. Each unit is equipped with essential features such as roller shutter access, secure entry, and on-site parking, ensuring a practical and secure working environment. With flexible lease terms and competitive rates, these units present an ideal opportunity for businesses looking to establish or expand in a prime commercial location.

## **SPECIFICATIONS**

- Self-contained commercial unist
- New leases / Lease assignment available
- No deposit
- Available immediately
- Floor Area from c. 1500 sq.ft, up to 11766sq.ft
- Incentives available