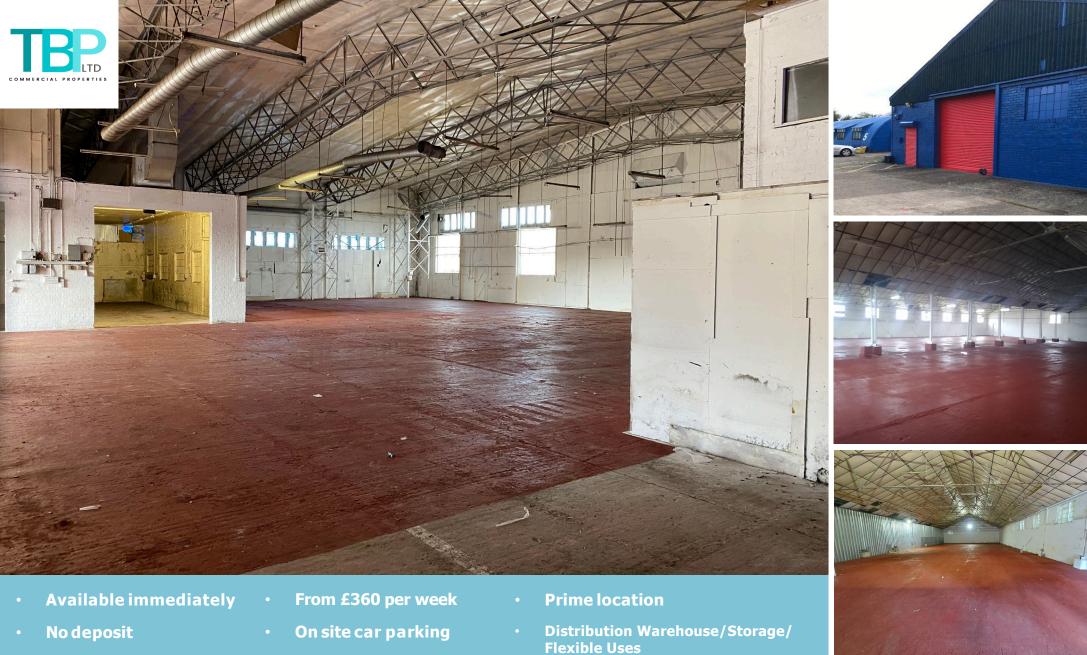

## **DESCRIPTION**

Our units in M90 Commerce Park offer versatile commercial spaces suited for a variety of businesses, including storage, workshops, and light industrial use. Strategically located with direct access to the M90 motorway, the site provides excellent connectivity to Perth, Dunfermline, and Edinburgh. Each unit is equipped with essential features such as roller shutter access, secure entry, and on-site parking, ensuring a practical and secure working environment. With flexible lease terms and competitive rates, these units present an ideal opportunity for businesses looking to establish or expand in a prime commercial location.

## **SPECIFICATIONS**

- Self-contained commercial unist
- New leases / Lease assignment available
- No deposit
- Available immediately
- Floor Area from c. 1500 sq.ft, up to 11766sq.ft
- Incentives available

## **RENT**

From £360 per week. (Subject to contract)