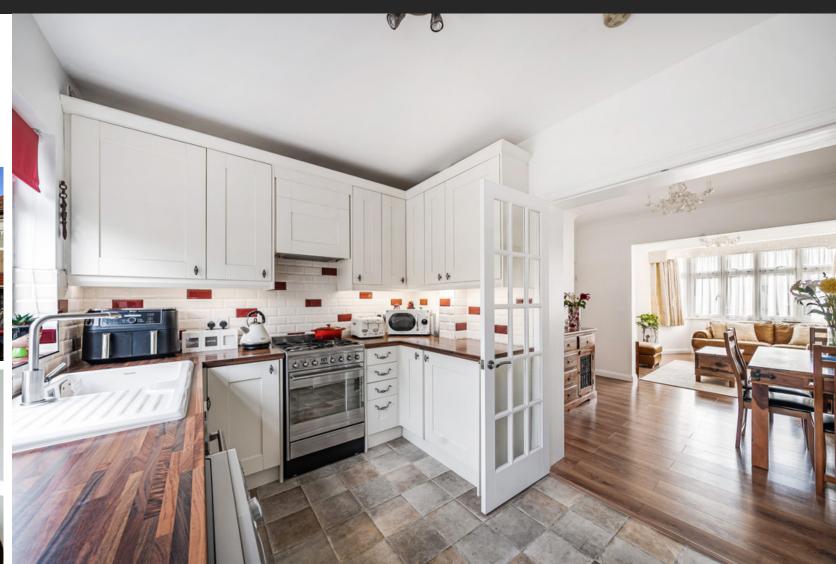

The property consists of an open plan spacious reception room and dining room, leading on to the extended kitchen with white appliances. The other main benefit of this style of house are the larger proportions upstairs. There are three bedrooms and a family bathroom. The two larger bedrooms provide ample wardrobe space. There is also potential to extend into the loft subject to the usual permissions.