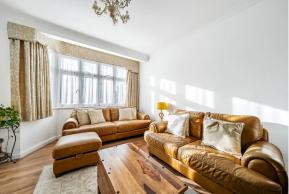

The property consists of an open plan spacious reception room and dining room, leading on to the extended kitchen with white appliances. The other main benefit of this style of house are the larger proportions upstairs. There are three bedrooms and a family bathroom. The two larger bedrooms provide ample wardrobe space. There is also potential to extend into the loft subject to the usual permissions.