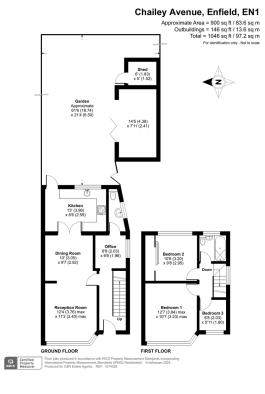

The property consists of an open plan spacious reception room and dining room, leading on to the extended kitchen with white appliances. The other main benefit of this style of house are the larger proportions upstairs. There are three bedrooms and a family bathroom. The two larger bedrooms provide ample wardrobe space. There is also potential to extend into the loft subject to the usual permissions.