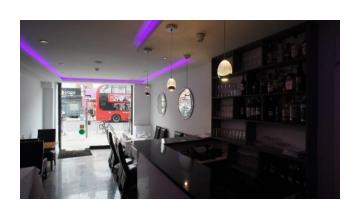

This is currently let and income producing with the opportunity to have vacant possession on completion, has fitted kitchens and WCs – This unit also has a walk-in chiller.

Viewings Strictly by appointment only

#### Accommodation

Approximately 75' (22.86 m) Overall depth Internal frontage 11'6 widening to 17'9 max (3.51m to 5.41m max)

Fitted kitchen and WCs has a walk-in chiller