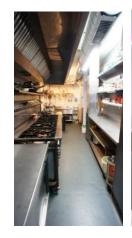

This is currently let and income producing with the opportunity to have vacant possession on completion, has fitted kitchens and WCs – This unit also has a walk-in chiller.

Viewings Strictly by appointment only

#### Accommodation

Approximately 75' (22.86 m) Overall depth Internal frontage 11'6 widening to 17'9 max (3.51m to 5.41m max)

Fitted kitchen and WCs has a walk-in chiller