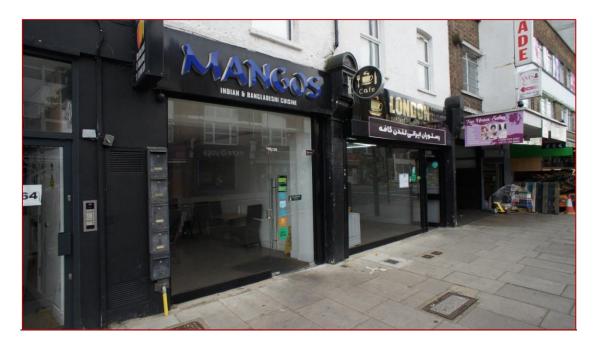

### 364 BALLARDS LANE, NORTH FINCHLEY, N12 0EE

Situated on the Western side of the Tally Ho one-way system (Northern traffic flow side).

The area is well served by local bus services – the property being adjacent the Tally Ho Bus Station. Other shops nearby include; *Aldi, Waitrose* and numerous independent retail outlets, coffee shops & restaurants.

#### 364 Ballards Lane - Currently sub-let