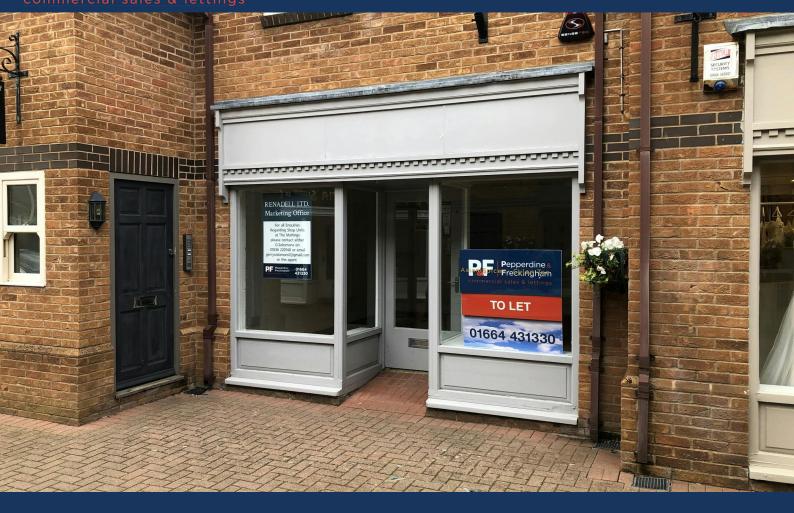

# 8 The Maltings

Mill Street, Oakham, LE15 6EA

Double fronted Retail Unit in Oakham Town Centre.

Ideal for Nail Bar/Beauty £7,950 pa + VAT

**363** sq ft (33.72 sq m)

- Prime Retail Unit in Oakham in Courtyard of similar shops
- Double fronted display windows with recessed door
- 363 Sq Ft total Retail space
- Popular retail location off Mill Street
- Available now
- Open plan space with store room and w/c to the rear.

# 8 The Maltings, Mill Street, Oakham, LE15 6EA

# Description

A purpose-built ground floor retail unit with excellent window frontage and high ceilings. We are looking for a retail use similar to the previous uses as a men clothes and suit hire shop and a vinyl record store who have moved next door.

#### Location

A double fronted retail unit in The Maltings which is located just off Mill Street, a popular retail shopping Street in the Centre of Oakham. Oakham is a popular Market town and the County capital of Rutland, the smallest County in the UK. Well positioned in the Midlands close to the A1 at Greetham/Stretton with good access to other popular market towns, Stamford, Melton, Grantham and Uppingham all within 15 miles.