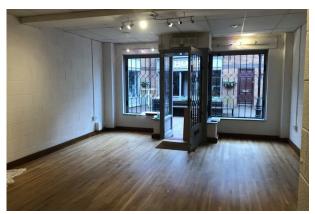

# Description

A purpose-built ground floor retail unit with excellent window frontage and high ceilings. We are looking for a retail use similar to the previous uses as a men clothes and suit hire shop and a vinyl record store who have moved next door.

# Accommodation

The accommodation comprises the following areas:

| Name                 | sq ft | sq m  | Rent          | Availability |
|----------------------|-------|-------|---------------|--------------|
| Ground - Retail Unit | 363   | 33.72 | £7,950 /annum | Available    |
| Total                | 363   | 33.72 |               |              |