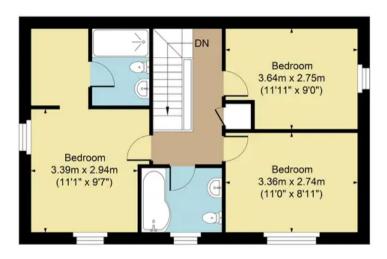

New Wellington Court, Upper Rissington

In Excess of **£425,000** 

This three bedroom end of terrace modern family house in the popular Upper Rissington spans over two floors. On the ground floor, you are welcomed by an entrance hall, through to the right there is a contemporary kitchen/diner with wall and base units with work surfaces over, 11/2 sink with drainer, induction hob. integrated oven/microwave, dishwasher, fridge/freezer and access to the utility room where there is space for a washing machine. Through to the left from the entrance hall there is a generous main living room which also leads into the rear garden through double patio doors. Up to the first floor is the landing with an airing cupboard, a principle double bedroom with a dressing room and a premium en-suite shower room, two double bedrooms and a modern family bathroom. The property also benefits a from a downstairs WC, an alarm, upgraded carpets and flooring throughout and access to Full Fibre Broadband.

## New Wellington Court, Upper Rissington, GL54 2SG

Main House Approx. Gross Internal Area:- 100.98 sq.m. 1087 sq.ft.

Ground Floor First Floor

FOR ILLUSTRATIVE PURPOSES ONLY-NOT TO SCALE
The position & size of doors, windows, appliances and other features are approximate only.

□□□ Denotes restricted head height

www.dmlphotography.co.uk