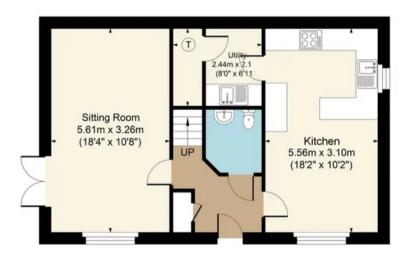

New Wellington Court, Upper Rissington

In Excess of **£425,000** 

This three bedroom end of terrace modern family house in the popular Upper Rissington spans over two floors. On the ground floor, you are welcomed by an entrance hall, through to the right there is a contemporary kitchen/diner with wall and base units with work surfaces over, 11/2 sink with drainer, induction hob. integrated oven/microwave, dishwasher, fridge/freezer and access to the utility room where there is space for a washing machine. Through to the left from the entrance hall there is a generous main living room which also leads into the rear garden through double patio doors. Up to the first floor is the landing with an airing cupboard, a principle double bedroom with a dressing room and a premium en-suite shower room, two double bedrooms and a modern family bathroom. The property also benefits a from a downstairs WC, an alarm, upgraded carpets and flooring throughout and access to Full Fibre Broadband.

## New Wellington Court, Upper Rissington, GL54 2SG

Main House Approx. Gross Internal Area:- 100.98 sq.m. 1087 sq.ft.

Ground Floor First Floor

FOR ILLUSTRATIVE PURPOSES ONLY-NOT TO SCALE
The position & size of doors, windows, appliances and other features are approximate only.

□□□ Denotes restricted head height

www.dmlphotography.co.uk