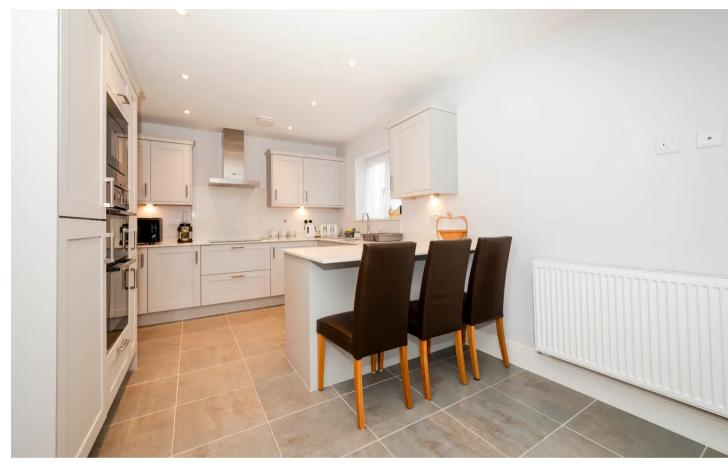

New Wellington Court, Upper Rissington

In Excess of **£425,000** 

This three bedroom end of terrace modern family house in the popular Upper Rissington spans over two floors. On the ground floor, you are welcomed by an entrance hall, through to the right there is a contemporary kitchen/diner with wall and base units with work surfaces over, 11/2 sink with drainer, induction hob. integrated oven/microwave, dishwasher, fridge/freezer and access to the utility room where there is space for a washing machine. Through to the left from the entrance hall there is a generous main living room which also leads into the rear garden through double patio doors. Up to the first floor is the landing with an airing cupboard, a principle double bedroom with a dressing room and a premium en-suite shower room, two double bedrooms and a modern family bathroom. The property also benefits a from a downstairs WC, an alarm, upgraded carpets and flooring throughout and access to Full Fibre Broadband.