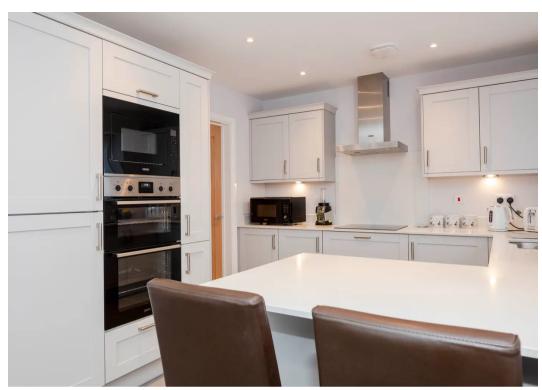

New Wellington Court, Upper Rissington

In Excess of **£425,000** 

This three bedroom end of terrace modern family house in the popular Upper Rissington spans over two floors. On the ground floor, you are welcomed by an entrance hall, through to the right there is a contemporary kitchen/diner with wall and base units with work surfaces over, 11/2 sink with drainer, induction hob. integrated oven/microwave, dishwasher, fridge/freezer and access to the utility room where there is space for a washing machine. Through to the left from the entrance hall there is a generous main living room which also leads into the rear garden through double patio doors. Up to the first floor is the landing with an airing cupboard, a principle double bedroom with a dressing room and a premium en-suite shower room, two double bedrooms and a modern family bathroom. The property also benefits a from a downstairs WC, an alarm, upgraded carpets and flooring throughout and access to Full Fibre Broadband.