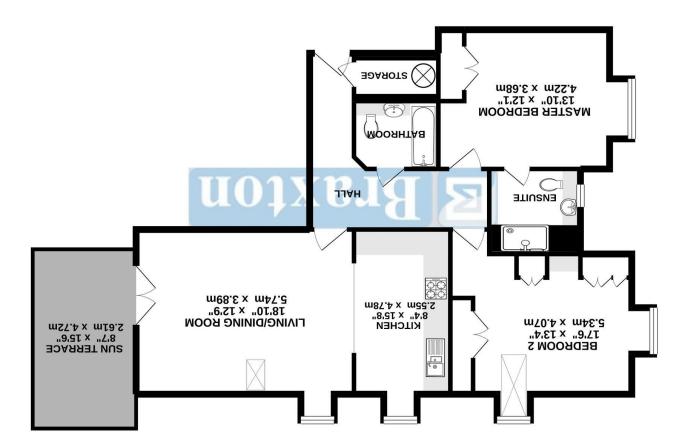

## 7032 sd.ft. (96.2 sq.m.) approx.

39-41 High Street, Maidenhead, Berkshire SL6 1JF

TO LIVE IL COOR METERS, 10392 ed II. (96.S a clim) approximation and including the secured of the foods of the secured of the