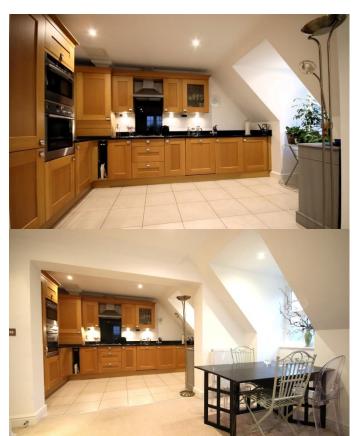

## PRICE: £500,000 LEASEHOLD

Offered to the market with NO ONWARD CHAIN. A stunning & spacious apartment overlooking Maidenhead Golf Course situated in a sought-after location within walking distance of Maidenhead town centre & railway station (Elizabeth Line). This executive penthouse apartment offers an abundance of natural light, spacious rooms and good quality fixtures and fittings. The property features a master bedroom with en-suite, dual aspect second double bedroom with fitted wardrobes & Juliet balcony, family bathroom, large open plan living/dining room with French doors leading to generous terrace with views over the golf course and fully fitted kitchen with integrated appliances. Outside the property benefits from one allocated carport parking space and access to stunning communal gardens with direct access onto the golf course.