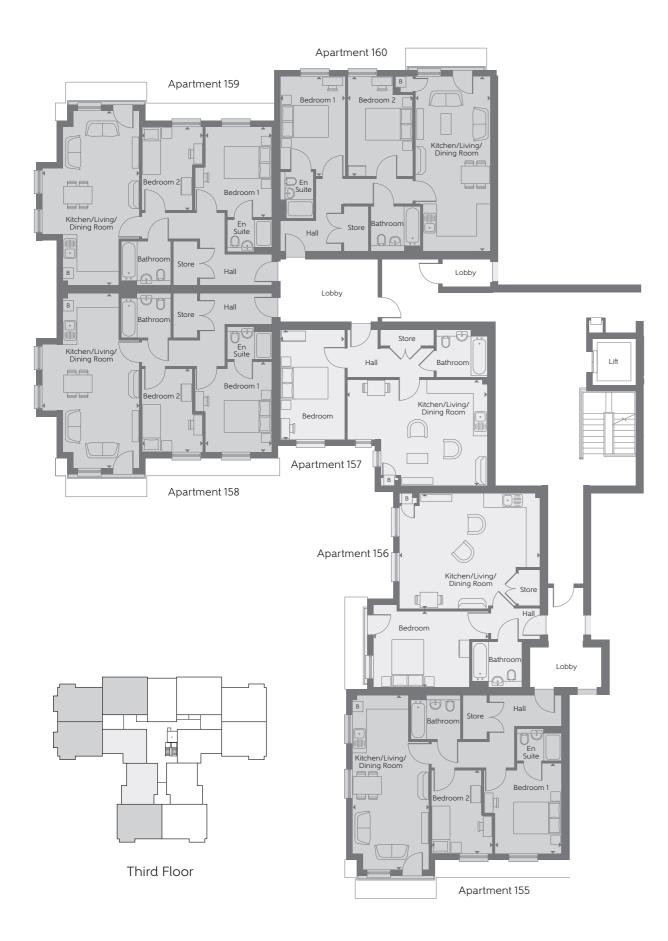

## Third Floor - West

| The Snipe                      |                 |                | The Kingfisher                  |                 |                |
|--------------------------------|-----------------|----------------|---------------------------------|-----------------|----------------|
| Apartment 155                  |                 |                | Apartment 158                   |                 |                |
| Kitchen/Living/<br>Dining Room | 7.540m x 3.300m | 24'9" x 10'10" | Kitchen/Living/<br>Dining Room  | 7.540m x 4.200m | 24'9" x 13'9"  |
| Bedroom 1                      | 3.910m x 3.350m | 12'10" x 11'0" | Bedroom 1                       | 3.910m x 3.350m | 12′10" x 11′0" |
| Bedroom 2                      | 3.610m x 2.660m | 11'10" x 8'9"  | Bedroom 2                       | 3.610m x 2.660m | 11'10" x 8'9"  |
| Total internal area            | 64 sq.m.        | 693 sq.ft.     | Total internal area             | 66 sq.m.        | 715 sq.ft.     |
|                                |                 |                |                                 |                 |                |
| The Kestrel Apartment 156      |                 |                | The Kingfisher<br>Apartment 159 |                 |                |
| Kitchen/Living/<br>Dining Room | 6.080m x 4.980m | 19'11" x 16'4" | Kitchen/Living/<br>Dining Room  | 7.540m x 4.200m | 24'9" x 13'9"  |
| Bedroom                        | 5.860m x 3.290m | 19'3" x 10'10" | Bedroom 1                       | 3.910m x 3.350m | 12′10″ × 11′0″ |
| Total internal area            | 56 sq.m.        | 608 sq.ft.     | Bedroom 2                       | 3.610m x 2.660m | 11'10" × 8'9"  |
| rotat internat area            | 56 5q           | 500 3q.it.     | Total internal area             | 66 sq.m.        | 715 sq.ft.     |
| The Plover                     |                 |                |                                 |                 |                |
| Apartment 157                  |                 |                | The Lapwing                     |                 |                |
| Kitchen/Living/<br>Dining Room | 6.050m x 4.570m | 19'10" x 15'0" | Apartment 160                   |                 |                |
| Bedroom                        |                 | 15'7" x 9'2"   | Kitchen/Living/<br>Dining Room  | 7.540m x 3.240m | 24'9" x 10'8"  |
|                                | 4.740m x 2.790m |                | Bedroom 1                       |                 |                |
| Total internal area            | 52 sq.m.        | 555 sq.ft.     |                                 | 4.310m x 2.820m | 14'2" x 9'3"   |
|                                |                 |                | Bedroom 2                       | 4.310m x 2.820m | 14'2" x 9'3"   |
|                                |                 |                | Total internal area             | 69 sq.m.        | 738 sq.ft.     |

<sup>1</sup> Bedroom 2 Bedroom B Boiler ▶ Indicates where dimensions are taken from

## Third Floor - East

| The Kestrel Apartment 153 Kitchen/Living/ Dining Room Bedroom Total internal area             | 6.080m x 4.980m<br>5.860m x 3.290m<br><b>56 sq.m.</b>                     | 19'11" x 16'4"<br>19'3" x 10'10"<br>608 sq.ft.                          | The Snipe Apartment 163 Kitchen/Living/ Dining Room Bedroom 1 Bedroom 2 Total internal area | 7.540m x 3.300m<br>3.910m x 3.350m<br>3.610m x 2.660m<br><b>64 sq.m.</b> | 24'9" × 10'10"<br>12'10" × 11'0"<br>11'10" × 8'9"<br><b>693 sq.ft</b> . |
|-----------------------------------------------------------------------------------------------|---------------------------------------------------------------------------|-------------------------------------------------------------------------|---------------------------------------------------------------------------------------------|--------------------------------------------------------------------------|-------------------------------------------------------------------------|
| The Snipe Apartment 154 Kitchen/Living/ Dining Room Bedroom 1 Bedroom 2 Total internal area   | 7.540m x 3.300m<br>3.910m x 3.350m<br>3.610m x 2.660m<br><b>64 sq.m.</b>  | 24'9" × 10'10"<br>12'10" × 11'0"<br>11'10" × 8'9"<br><b>693 sq.ft</b> . | The Snipe Apartment 164 Kitchen/Living/ Dining Room Bedroom 1 Bedroom 2 Total internal area | 7.540m x 3.300m<br>3.910m x 3.350m<br>3.610m x 2.660m<br><b>64 sq.m.</b> | 24'9" × 10'10"<br>12'10" × 11'0"<br>11'10" × 8'9"<br><b>693 sq.ft</b> . |
| The Starling Apartment 161 Kitchen/Living/ Dining Room Bedroom Total internal area            | 8.760m x 2.910m<br>4.460m x 2.790m<br><b>51 sq.m.</b>                     | 28'9" x 9'7"<br>14'8" x 9'2"<br><b>547 sq.ft</b> .                      | The Plover Apartment 165 Kitchen/Living/ Dining Room Bedroom Total internal area            | 6.050m x 4.570m<br>4.740m x 2.790m<br><b>52 sq.m</b> .                   | 19'10" x 15'0"<br>15'7" x 9'2"<br><b>555 sq</b> .ft.                    |
| The Lapwing Apartment 162 Kitchen/Living/ Dining Room Bedroom 1 Bedroom 2 Total internal area | 7.540m x 3.240m<br>4.310m x 2.820m<br>4.310m x 2.820m<br><b>69 sq.m</b> . | 24'9" x 10'8"<br>14'2" x 9'3"<br>14'2" x 9'3"<br><b>738 sq.ft</b> .     |                                                                                             |                                                                          |                                                                         |

<sup>☐ 1</sup> Bedroom ☐ 2 Bedroom ☐ B Boiler ▶ Indicates where dimensions are taken from