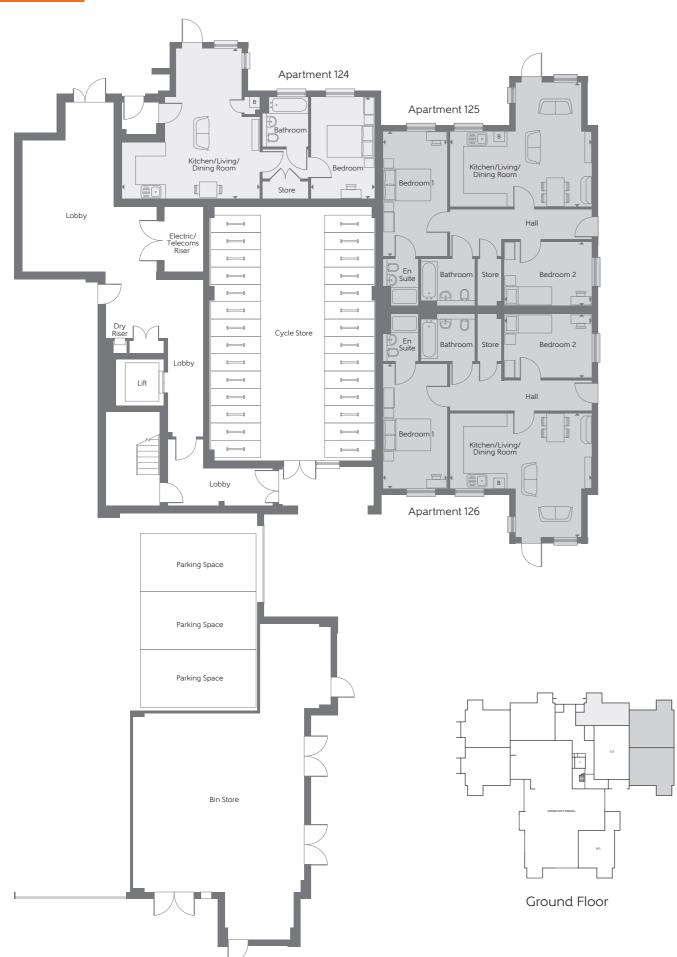

#### Ground Floor - East

#### Apartment 124 Kitchen/Living/ Dining Room 6.500m x 5.980m 21'4" x 19'7" 14'5" x 9'1" Bedroom 4.400m x 2.770m Total internal area 50 sq.m. 543 sq.ft. The Heron Apartment 125 Kitchen/Living/ Dining Room 6.150m x 5.370m 20'2" x 17'7" Bedroom 1 5.400m x 2.790m 17'9" x 9'2" 12'6" x 9'1" Bedroom 2 3.800m x 2.770m Total internal area 74 sq.m. 799 sq.ft. The Heron

6.150m x 5.370m

5.400m x 2.790m

3.800m x 2.770m

20'2" x 17'7"

17'9" x 9'2"

12'6" x 9'1"

799 sq.ft.

The Warbler

Apartment 126 Kitchen/Living/

Dining Room

Total internal area 74 sq.m.

Bedroom 1 Bedroom 2

1 Bedroom 2 Bedroom B Boiler B/S Bin Store C/S Cycle Store ▶ Indicates where dimensions are taken from