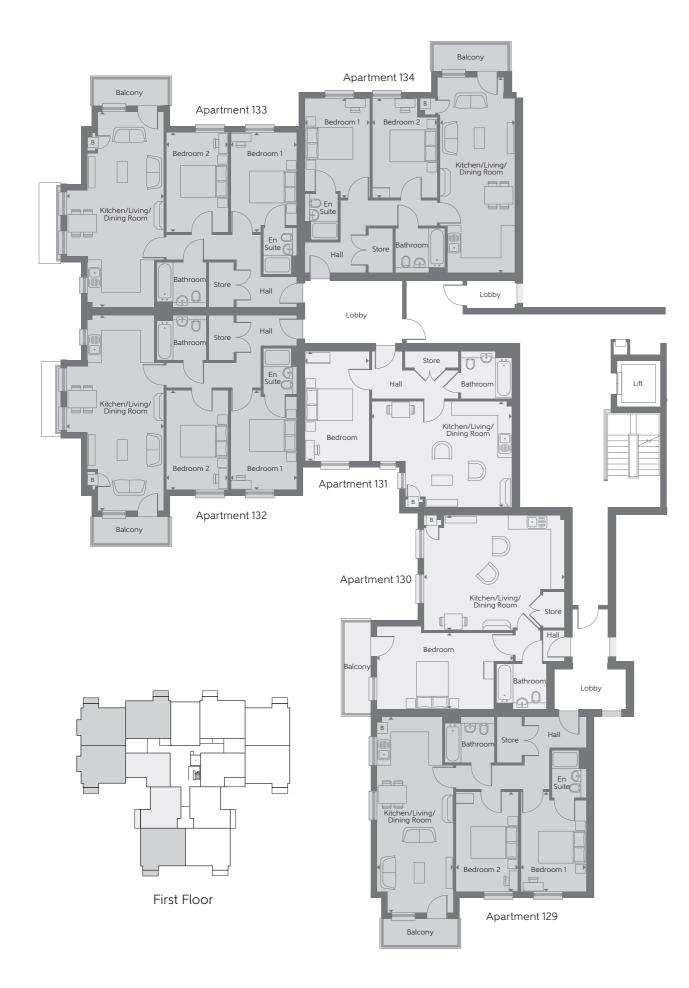

## First Floor - West

| The Grebe                      |                 |                | The Bunting                    |                 |               |
|--------------------------------|-----------------|----------------|--------------------------------|-----------------|---------------|
| Apartment 129                  |                 |                | Apartment 132                  |                 |               |
| Kitchen/Living/<br>Dining Room | 8.440m x 3.300m | 27′8″ x 10′10″ | Kitchen/Living/<br>Dining Room | 8.440m x 4.200m | 27'8" x 13'9" |
| Bedroom 1                      | 4.320m x 2.830m | 14'2" x 9'3"   | Bedroom 1                      | 4.310m x 2.860m | 14'2" x 9'5"  |
| Bedroom 2                      | 4.320m x 2.720m | 14'2" × 8'11"  | Bedroom 2                      | 4.310m x 2.680m | 14'2" x 8'10" |
| Total internal area            | 71 sq.m.        | 762 sq.ft.     | Total internal area            | 73 sq.m.        | 790 sq.ft.    |
|                                |                 |                |                                |                 |               |
| The Kestrel<br>Apartment 130   |                 |                | The Bunting Apartment 133      |                 |               |
| -<br>Kitchen/Living/           |                 |                | -<br>Kitchen/Living/           |                 |               |
| Dining Room                    | 6.080m x 4.980m | 19'11" x 16'4" | Dining Room                    | 8.440m x 4.200m | 27'8" x 13'9" |
| Bedroom                        | 5.860m x 3.290m | 19'3" x 10'10" | Bedroom 1                      | 4.310m x 2.860m | 14'2" x 9'5"  |
| Total internal area            | 56 sq.m.        | 608 sq.ft.     | Bedroom 2                      | 4.310m x 2.680m | 14'2" × 8'10" |
|                                |                 |                | Total internal area            | 73 sq.m.        | 790 sq.ft.    |
| The Plover                     |                 |                |                                |                 |               |
| Apartment 131                  |                 |                | The Egret                      |                 |               |
| Kitchen/Living/<br>Dining Room | 6.050m x 4.570m | 19'10" x 15'0" | Apartment 134                  |                 |               |
| 3                              |                 |                | Kitchen/Living/                | 0.440m v 2.240m | 27/0" \ 10/0" |
| Bedroom                        | 4.740m x 2.790m | 15′7″ x 9′2″   | Dining Room                    | 8.440m x 3.240m | 27'8" × 10'8" |
| Total internal area            | 52 sq.m.        | 555 sq.ft.     | Bedroom 1                      | 4.360m x 2.850m | 14'4" × 9'4"  |
|                                |                 |                | Bedroom 2                      | 4.310m x 2.840m | 14'2" x 9'4"  |
|                                |                 |                | Total internal area            | 71 sq.m.        | 765 sq.ft.    |

<sup>☐ 1</sup> Bedroom ☐ 2 Bedroom ☐ B Boiler ► Indicates where dimensions are taken from