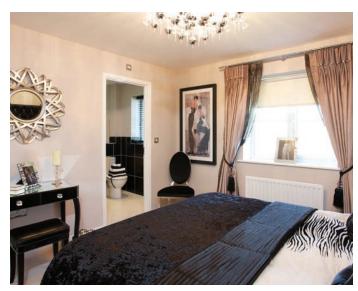

iving/ Dining Room Bedroom Total internal area            | 6.050m x 4.570m<br>4.740m x 2.790m<br><b>52 sq.m</b> .                   | 19'10" x 15'0"<br>15'7" x 9'2"<br><b>555 sq</b> .ft.                    |
| The Lapwing Apartment 162 Kitchen/Living/ Dining Room Bedroom 1 Bedroom 2 Total internal area | 7.540m x 3.240m<br>4.310m x 2.820m<br>4.310m x 2.820m<br><b>69 sq.m</b> . | 24'9" x 10'8"<br>14'2" x 9'3"<br>14'2" x 9'3"<br><b>738 sq.ft</b> .     |                                                                                             |                                                                          |                                                                         |

<sup>☐ 1</sup> Bedroom ☐ 2 Bedroom ☐ B Boiler ▶ Indicates where dimensions are taken from