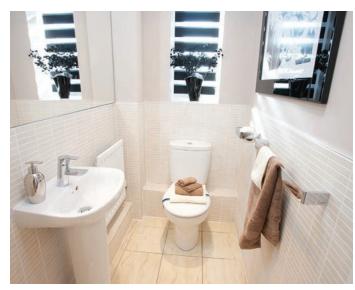

ing/ Dining Room Bedroom Total internal area            | 6.050m x 4.570m<br>4.740m x 2.790m<br><b>52 sq.m</b> .                   | 19'10" x 15'0"<br>15'7" x 9'2"<br><b>555 sq</b> .ft.                    |
| The Lapwing Apartment 162 Kitchen/Living/ Dining Room Bedroom 1 Bedroom 2 Total internal area | 7.540m x 3.240m<br>4.310m x 2.820m<br>4.310m x 2.820m<br><b>69 sq.m</b> . | 24'9" x 10'8"<br>14'2" x 9'3"<br>14'2" x 9'3"<br><b>738 sq.ft</b> .     |                                                                                             |                                                                          |                                                                         |

<sup>☐ 1</sup> Bedroom ☐ 2 Bedroom ☐ B Boiler ▶ Indicates where dimensions are taken from