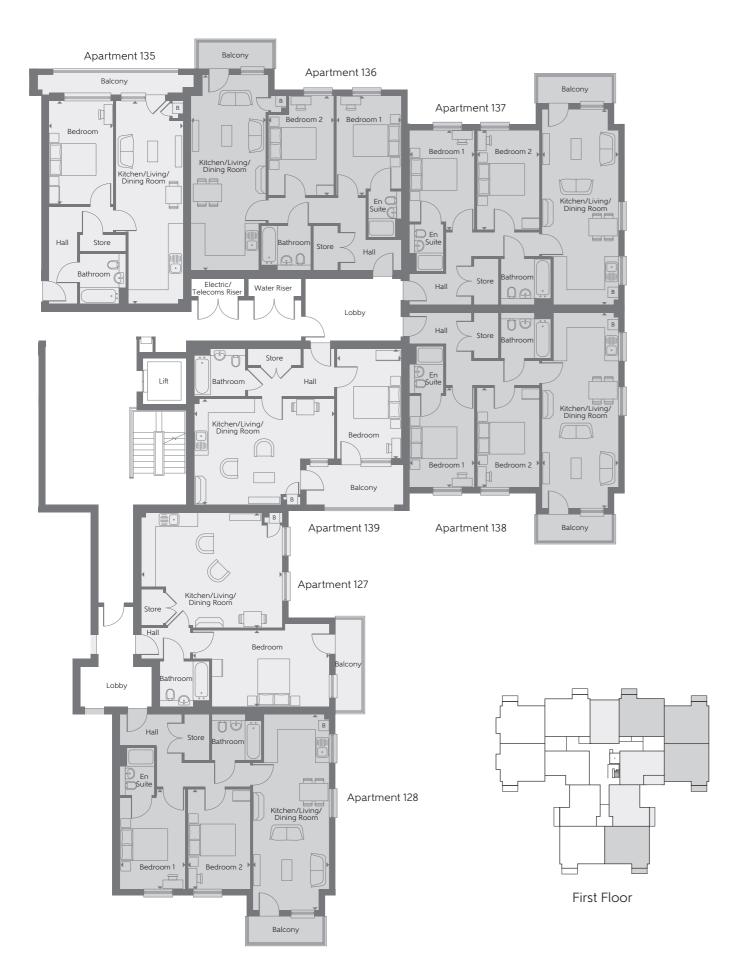

## First Floor - East

| The Kestrel Apartment 127 Kitchen/Living/ Dining Room Bedroom Total internal area           | 6.080m x 4.980m<br>5.860m x 3.290m<br><b>56 sq.m</b> .                   | 19'11" x 16'4"<br>19'3" x 10'10"<br><b>608 sq.ft</b> .                | The Grebe Apartment 137 Kitchen/Living/ Dining Room Bedroom 1 Bedroom 2 Total internal area | 8.440m x 3.300m<br>4.320m x 2.830m<br>4.320m x 2.720m<br><b>71 sq.m.</b> | 27'8" × 10'10"<br>14'2" × 9'3"<br>14'2" × 8'11"<br><b>762 sq.ft</b> . |
|---------------------------------------------------------------------------------------------|--------------------------------------------------------------------------|-----------------------------------------------------------------------|---------------------------------------------------------------------------------------------|--------------------------------------------------------------------------|-----------------------------------------------------------------------|
| The Grebe Apartment 128 Kitchen/Living/ Dining Room Bedroom 1 Bedroom 2 Total internal area | 8.440m x 3.300m<br>4.320m x 2.830m<br>4.320m x 2.720m<br><b>71 sq.m.</b> | 27'8" × 10'10"<br>14'2" × 9'3"<br>14'2" × 8'11"<br><b>762 sq.ft</b> . | The Grebe Apartment 138 Kitchen/Living/ Dining Room Bedroom 1 Bedroom 2 Total internal area | 8.440m x 3.300m<br>4.320m x 2.830m<br>4.320m x 2.720m<br>71 sq.m.        | 27'8" × 10'10"<br>14'2" × 9'3"<br>14'2" × 8'11"<br><b>762 sq.ft</b> . |
| The Starling Apartment 135 Kitchen/Living/ Dining Room Bedroom Total internal area          | 8.760m x 2.910m<br>4.460m x 2.790m<br><b>51 sq.m</b> .                   | 28'9" × 9'7"<br>14'8" × 9'2"<br><b>547 sq.ft</b> .                    | The Plover Apartment 139 Kitchen/Living/ Dining Room Bedroom Total internal area            | 6.050m x 4.570m<br>4.740m x 2.790m<br><b>52 sq.m</b> .                   | 19'10" x 15'0"<br>15'7" x 9'2"<br><b>555 sq.ft</b> .                  |
| The Egret Apartment 136 Kitchen/Living/ Dining Room Bedroom 1 Bedroom 2 Total internal area | 8.440m x 3.240m<br>4.360m x 2.850m<br>4.310m x 2.840m<br><b>71 sq.m.</b> | 27'8" × 10'8"<br>14'4" × 9'4"<br>14'2" × 9'4"<br><b>765 sq.ft</b> .   |                                                                                             |                                                                          |                                                                       |

<sup>☐ 1</sup> Bedroom ☐ 2 Bedroom ☐ B Boiler ▶ Indicates where dimensions are taken from