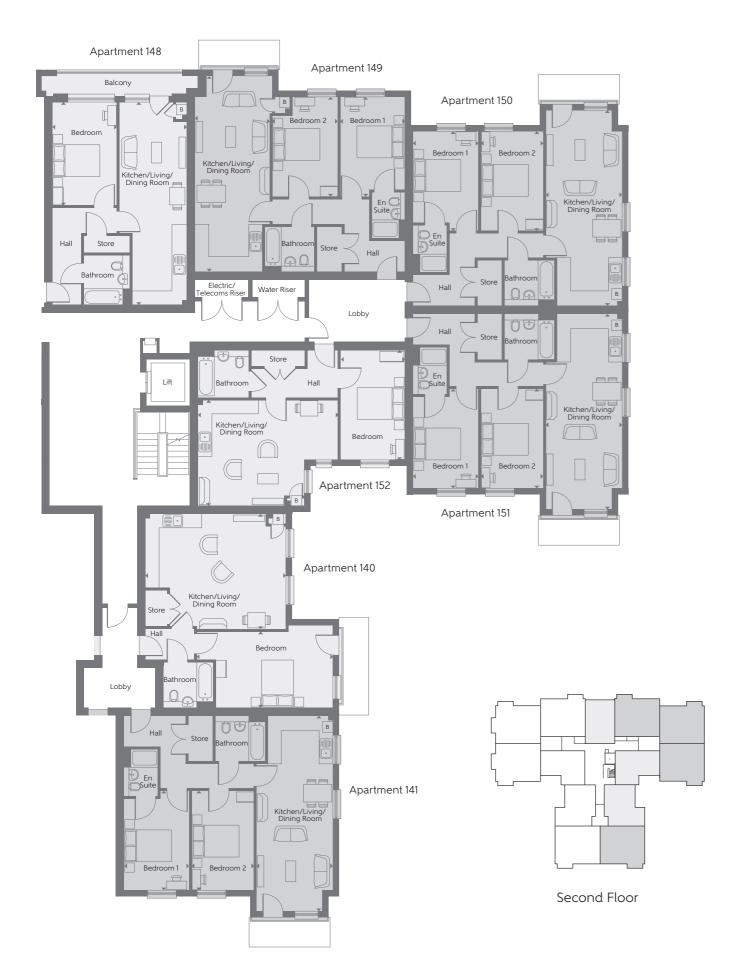

## Second Floor - East

| The Kestrel Apartment 140 Kitchen/Living/ Dining Room Bedroom Total internal area           | 6.080m x 4.980m<br>5.860m x 3.290m<br><b>56 sq.m.</b>                    | 19'11" x 16'4"<br>19'3" x 10'10"<br><b>608</b> sq.ft.                 | The Grebe Apartment 150 Kitchen/Living/ Dining Room Bedroom 1 Bedroom 2 Total internal area | 8.440m x 3.300m<br>4.320m x 2.830m<br>4.320m x 2.720m<br>71 sq.m.        | 27'8" × 10'10"<br>14'2" × 9'3"<br>14'2" × 8'11"<br><b>762 sq.ft</b> . |
|---------------------------------------------------------------------------------------------|--------------------------------------------------------------------------|-----------------------------------------------------------------------|---------------------------------------------------------------------------------------------|--------------------------------------------------------------------------|-----------------------------------------------------------------------|
| The Grebe Apartment 141 Kitchen/Living/ Dining Room Bedroom 1 Bedroom 2 Total internal area | 8.440m x 3.300m<br>4.320m x 2.830m<br>4.320m x 2.720m<br><b>71 sq.m.</b> | 27'8" × 10'10"<br>14'2" × 9'3"<br>14'2" × 8'11"<br><b>762 sq.ft</b> . | The Grebe Apartment 151 Kitchen/Living/ Dining Room Bedroom 1 Bedroom 2 Total internal area | 8.440m x 3.300m<br>4.320m x 2.830m<br>4.320m x 2.720m<br><b>71 sq.m.</b> | 27'8" × 10'10"<br>14'2" × 9'3"<br>14'2" × 8'11"<br><b>762</b> sq.ft.  |
| The Starling Apartment 148 Kitchen/Living/ Dining Room Bedroom Total internal area          | 8.760m x 2.910m<br>4.460m x 2.790m<br><b>51 sq.m.</b>                    | 28'9" × 9'7"<br>14'8" × 9'2"<br><b>547</b> sq.ft.                     | The Plover Apartment 152 Kitchen/Living/ Dining Room Bedroom Total internal area            | 6.050m x 4.570m<br>4.740m x 2.790m<br><b>52 sq.m</b> .                   | 19'10" × 15'0"<br>15'7" × 9'2"<br><b>555 sq.ft</b> .                  |
| The Egret Apartment 149 Kitchen/Living/ Dining Room Bedroom 1 Bedroom 2 Total internal area | 8.440m x 3.240m<br>4.360m x 2.850m<br>4.310m x 2.840m<br><b>71 sq.m.</b> | 27'8" × 10'8"<br>14'4" × 9'4"<br>14'2" × 9'4"<br><b>765 sq.ft</b> .   |                                                                                             |                                                                          |                                                                       |

<sup>☐ 1</sup> Bedroom ☐ 2 Bedroom ☐ B Boiler ▶ Indicates where dimensions are taken from