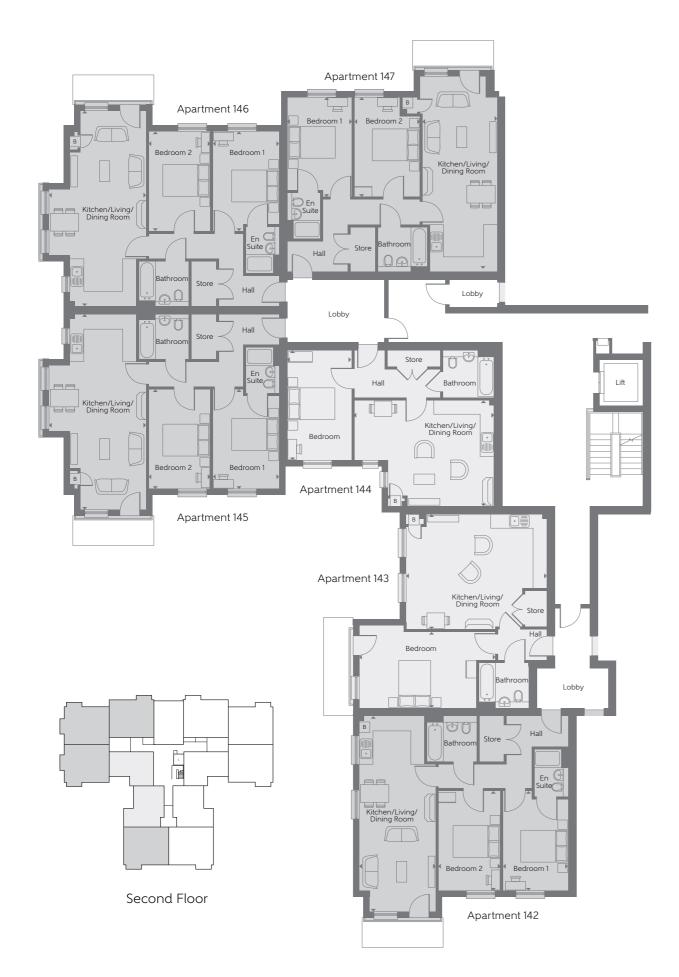

## Second Floor - West

| The Grebe<br>Apartment 142 |                 |                | The Bunting Apartment 145 |                 |               |
|----------------------------|-----------------|----------------|---------------------------|-----------------|---------------|
| Kitchen/Living/            |                 |                | Kitchen/Living/           |                 |               |
| Dining Room                | 8.440m x 3.300m | 27'8" x 10'10" | Dining Room               | 8.440m x 4.200m | 27'8" x 13'9" |
| Bedroom 1                  | 4.320m x 2.830m | 14'2" x 9'3"   | Bedroom 1                 | 4.310m x 2.860m | 14'2" x 9'5"  |
| Bedroom 2                  | 4.320m x 2.720m | 14'2" x 8'11"  | Bedroom 2                 | 4.310m x 2.680m | 14'2" x 8'10" |
| Total internal area        | 71 sq.m.        | 762 sq.ft.     | Total internal area       | 73 sq.m.        | 790 sq.ft.    |
|                            |                 |                |                           |                 |               |
| The Kestrel                |                 |                | The Bunting               |                 |               |
| Apartment 143              |                 |                | Apartment 146             |                 |               |
| Kitchen/Living/            |                 |                | Kitchen/Living/           |                 |               |
| Dining Room                | 6.080m x 4.980m | 19'11" x 16'4" | Dining Room               | 8.440m x 4.200m | 27'8" x 13'9" |
| Bedroom                    | 5.860m x 3.290m | 19'3" x 10'10" | Bedroom 1                 | 4.310m x 2.860m | 14'2" x 9'5"  |
| Total internal area        | 56 sq.m.        | 608 sq.ft.     | Bedroom 2                 | 4.310m x 2.680m | 14'2" x 8'10" |
|                            |                 |                | Total internal area       | 73 sq.m.        | 790 sq.ft.    |
| The Plover                 |                 |                |                           |                 |               |
| Apartment 144              |                 |                | The Egret                 |                 |               |
| Kitchen/Living/            |                 |                | Apartment 147             |                 |               |
| Dining Room                | 6.050m x 4.570m | 19'10" x 15'0" | Kitchen/Living/           |                 |               |
| Bedroom                    | 4.740m x 2.790m | 15′7" x 9′2"   | Dining Room               | 8.440m x 3.240m | 27'8" x 10'8" |
| Total internal area        | 52 sq.m.        | 555 sq.ft.     | Bedroom 1                 | 4.360m x 2.850m | 14'4" x 9'4"  |
|                            |                 |                | Bedroom 2                 | 4.310m x 2.840m | 14'2" x 9'4"  |
|                            |                 |                | Total internal area       | 71 sq.m.        | 765 sq.ft.    |

<sup>☐ 1</sup> Bedroom ☐ 2 Bedroom ☐ B Boiler ▶ Indicates where dimensions are taken from