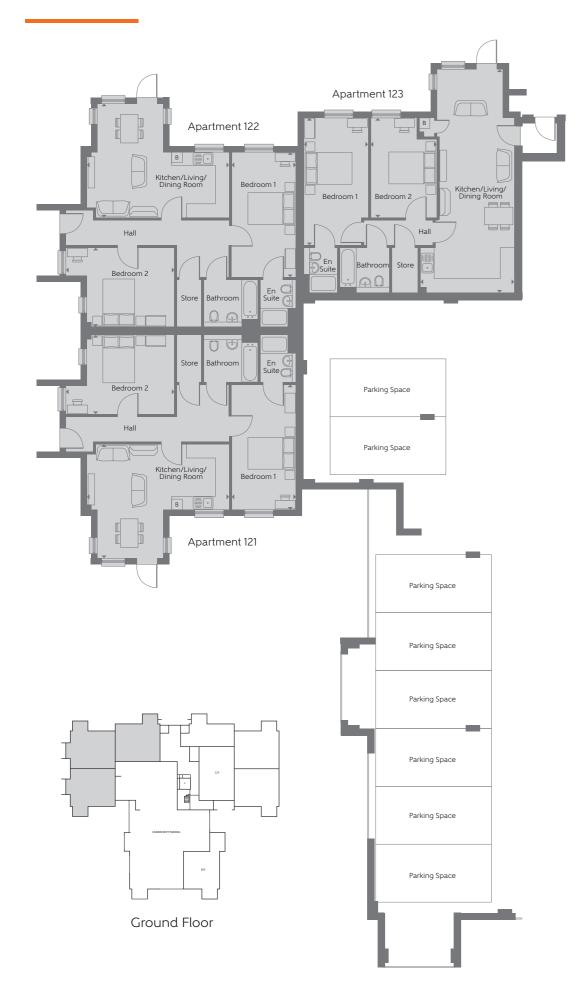

#### Ground Floor - West

#### Apartment 121 Kitchen/Living/ Dining Room 6.350m x 4.930m 20'10" x 16'2" 17'9" x 9'2" Bedroom 1 5.400m x 2.790m Bedroom 2 4.700m x 3.420m 15′5" x 11′3" Total internal area 77 sq.m. 826 sq.ft. The Skylark Apartment 122 Kitchen/Living/ Dining Room 6.350m x 4.930m 20'10" x 16'2" Bedroom 1 5.400m x 2.790m 17'9" x 9'2" 15′5" x 11′3" Bedroom 2 4.700m x 3.420m Total internal area 77 sq.m. 826 sq.ft.

9.640m x 9.050m

5.500m x 2.770m

4.300m x 2.870m

31'8" x 29'8"

18'1" x 9'1"

14'1" x 9'5"

802 sq.ft.

2 Bedroom B Boiler B/S Bin Store C/S Cycle Store ▶ Indicates where dimensions are taken from

The Skylark

The Pipit
Apartment 123

Kitchen/Living/ Dining Room

Total internal area 75 sq.m.

Bedroom 1

Bedroom 2