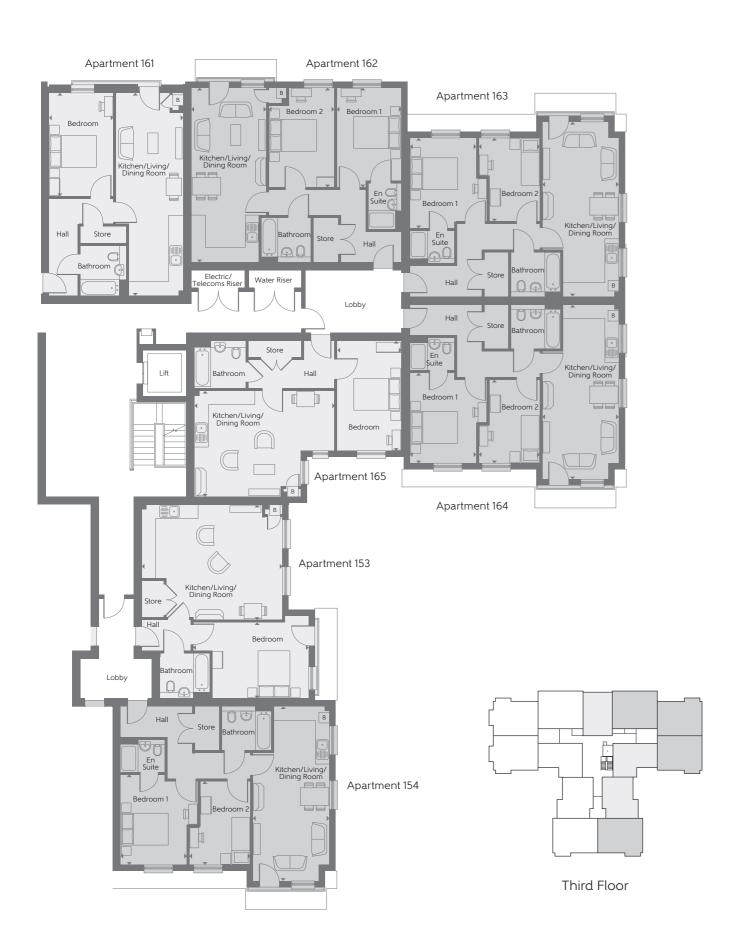

## Third Floor - West

| The Snipe                      |                 |                | The Kingfisher                  |                 |                |
|--------------------------------|-----------------|----------------|---------------------------------|-----------------|----------------|
| Apartment 155                  |                 |                | Apartment 158                   |                 |                |
| Kitchen/Living/<br>Dining Room | 7.540m x 3.300m | 24'9" x 10'10" | Kitchen/Living/<br>Dining Room  | 7.540m x 4.200m | 24'9" x 13'9"  |
| Bedroom 1                      | 3.910m x 3.350m | 12'10" x 11'0" | Bedroom 1                       | 3.910m x 3.350m | 12′10" x 11′0" |
| Bedroom 2                      | 3.610m x 2.660m | 11'10" x 8'9"  | Bedroom 2                       | 3.610m x 2.660m | 11'10" x 8'9"  |
| Total internal area            | 64 sq.m.        | 693 sq.ft.     | Total internal area             | 66 sq.m.        | 715 sq.ft.     |
|                                |                 |                |                                 |                 |                |
| The Kestrel Apartment 156      |                 |                | The Kingfisher<br>Apartment 159 |                 |                |
| Kitchen/Living/<br>Dining Room | 6.080m x 4.980m | 19'11" x 16'4" | Kitchen/Living/<br>Dining Room  | 7.540m x 4.200m | 24'9" x 13'9"  |
| Bedroom                        | 5.860m x 3.290m | 19'3" x 10'10" | Bedroom 1                       | 3.910m x 3.350m | 12′10″ × 11′0″ |
| Total internal area            | 56 sq.m.        | 608 sq.ft.     | Bedroom 2                       | 3.610m x 2.660m | 11'10" × 8'9"  |
| rotat internat area            | 56 5q           | 500 3q.it.     | Total internal area             | 66 sq.m.        | 715 sq.ft.     |
| The Plover                     |                 |                |                                 |                 |                |
| Apartment 157                  |                 |                | The Lapwing                     |                 |                |
| Kitchen/Living/<br>Dining Room | 6.050m x 4.570m | 19'10" x 15'0" | Apartment 160                   |                 |                |
| Bedroom                        |                 | 15'7" x 9'2"   | Kitchen/Living/<br>Dining Room  | 7.540m x 3.240m | 24'9" x 10'8"  |
|                                | 4.740m x 2.790m |                | Bedroom 1                       |                 |                |
| Total internal area            | 52 sq.m.        | 555 sq.ft.     |                                 | 4.310m x 2.820m | 14'2" x 9'3"   |
|                                |                 |                | Bedroom 2                       | 4.310m x 2.820m | 14'2" x 9'3"   |
|                                |                 |                | Total internal area             | 69 sq.m.        | 738 sq.ft.     |

<sup>1</sup> Bedroom 2 Bedroom B Boiler ▶ Indicates where dimensions are taken from

## Third Floor - East

| The Kestrel Apartment 153 Kitchen/Living/ Dining Room Bedroom Total internal area             | 6.080m x 4.980m<br>5.860m x 3.290m<br><b>56 sq.m.</b>                     | 19'11" x 16'4"<br>19'3" x 10'10"<br>608 sq.ft.                          | The Snipe Apartment 163 Kitchen/Living/ Dining Room Bedroom 1 Bedroom 2 Total internal area | 7.540m x 3.300m<br>3.910m x 3.350m<br>3.610m x 2.660m<br><b>64 sq.m.</b> | 24'9" × 10'10"<br>12'10" × 11'0"<br>11'10" × 8'9"<br><b>693 sq.ft</b> . |
|-----------------------------------------------------------------------------------------------|---------------------------------------------------------------------------|-------------------------------------------------------------------------|---------------------------------------------------------------------------------------------|--------------------------------------------------------------------------|-------------------------------------------------------------------------|
| The Snipe Apartment 154 Kitchen/Living/ Dining Room Bedroom 1 Bedroom 2 Total internal area   | 7.540m x 3.300m<br>3.910m x 3.350m<br>3.610m x 2.660m<br><b>64 sq.m.</b>  | 24'9" × 10'10"<br>12'10" × 11'0"<br>11'10" × 8'9"<br><b>693 sq.ft</b> . | The Snipe Apartment 164 Kitchen/Living/ Dining Room Bedroom 1 Bedroom 2 Total internal area | 7.540m x 3.300m<br>3.910m x 3.350m<br>3.610m x 2.660m<br><b>64 sq.m.</b> | 24'9" × 10'10"<br>12'10" × 11'0"<br>11'10" × 8'9"<br><b>693 sq.ft</b> . |
| The Starling Apartment 161 Kitchen/Living/ Dining Room Bedroom Total internal area            | 8.760m x 2.910m<br>4.460m x 2.790m<br><b>51 sq.m.</b>                     | 28'9" x 9'7"<br>14'8" x 9'2"<br><b>547 sq.ft</b> .                      | The Plover Apartment 165 Kitchen/Living/ Dining Room Bedroom Total internal area            | 6.050m x 4.570m<br>4.740m x 2.790m<br><b>52 sq.m</b> .                   | 19'10" x 15'0"<br>15'7" x 9'2"<br><b>555 sq</b> .ft.                    |
| The Lapwing Apartment 162 Kitchen/Living/ Dining Room Bedroom 1 Bedroom 2 Total internal area | 7.540m x 3.240m<br>4.310m x 2.820m<br>4.310m x 2.820m<br><b>69 sq.m</b> . | 24'9" x 10'8"<br>14'2" x 9'3"<br>14'2" x 9'3"<br><b>738 sq.ft</b> .     |                                                                                             |                                                                          |                                                                         |

<sup>☐ 1</sup> Bedroom ☐ 2 Bedroom ☐ B Boiler ▶ Indicates where dimensions are taken from