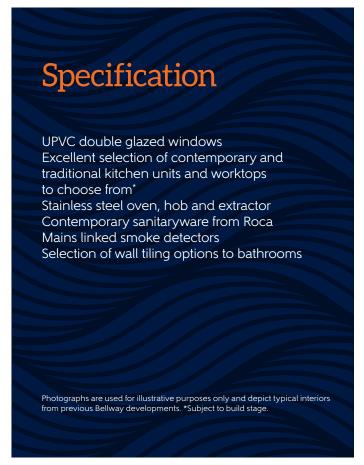

/Living/ Dining Room Bedroom Total internal area            | 6.050m x 4.570m<br>4.740m x 2.790m<br><b>52 sq.m</b> .                   | 19'10" x 15'0"<br>15'7" x 9'2"<br><b>555 sq</b> .ft.                    |
| The Lapwing Apartment 162 Kitchen/Living/ Dining Room Bedroom 1 Bedroom 2 Total internal area | 7.540m x 3.240m<br>4.310m x 2.820m<br>4.310m x 2.820m<br><b>69 sq.m</b> . | 24'9" x 10'8"<br>14'2" x 9'3"<br>14'2" x 9'3"<br><b>738 sq.ft</b> .     |                                                                                             |                                                                          |                                                                         |

<sup>☐ 1</sup> Bedroom ☐ 2 Bedroom ☐ B Boiler ▶ Indicates where dimensions are taken from