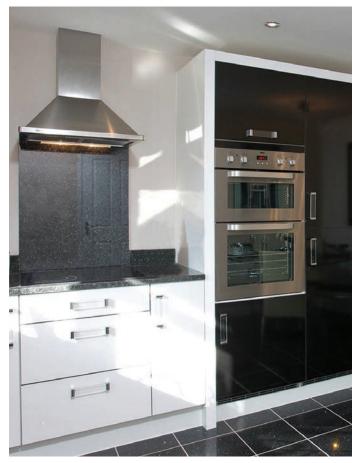

en/Living/ Dining Room Bedroom Total internal area            | 6.050m x 4.570m<br>4.740m x 2.790m<br><b>52 sq.m</b> .                   | 19'10" x 15'0"<br>15'7" x 9'2"<br><b>555 sq</b> .ft.                    |
| The Lapwing Apartment 162 Kitchen/Living/ Dining Room Bedroom 1 Bedroom 2 Total internal area | 7.540m x 3.240m<br>4.310m x 2.820m<br>4.310m x 2.820m<br><b>69 sq.m</b> . | 24'9" x 10'8"<br>14'2" x 9'3"<br>14'2" x 9'3"<br><b>738 sq.ft</b> .     |                                                                                             |                                                                          |                                                                         |

<sup>☐ 1</sup> Bedroom ☐ 2 Bedroom ☐ B Boiler ▶ Indicates where dimensions are taken from