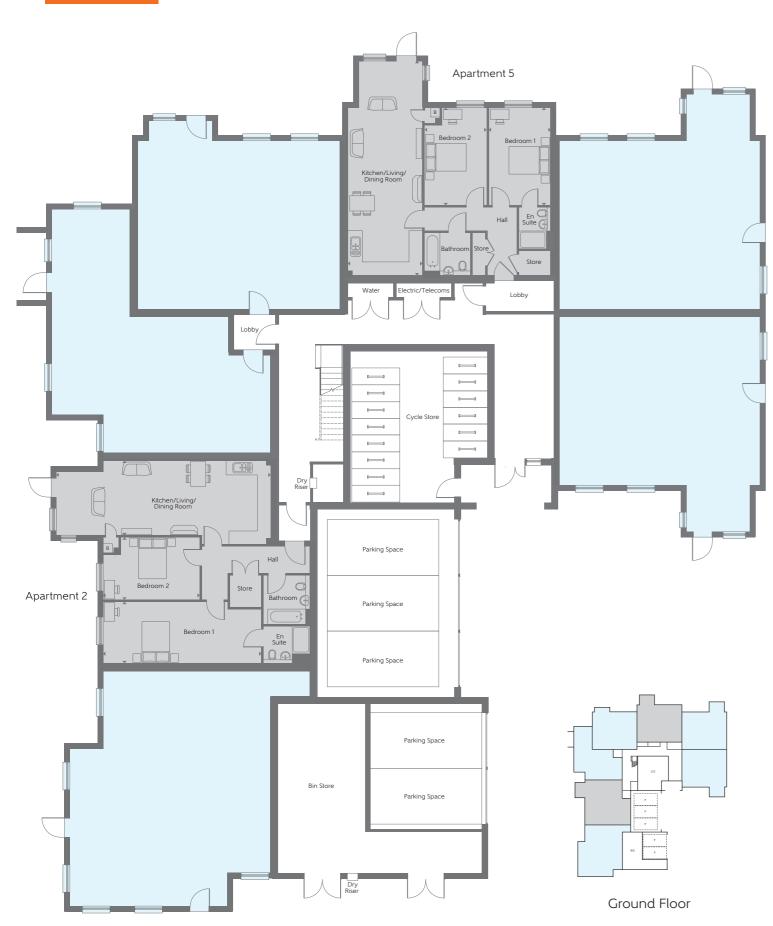

## **Ground Floor**

#### The Elizabeth Apartment 2

 Kitchen/Living/
 9.600m x 3.340m
 31'6" x 10'11"

 Bedroom 1
 7.090m x 2.750m
 23'3" x 9'0"

 Bedroom 2
 4.330m x 2.790m
 14'2" x 9'2"

 Total internal area
 83 sq.m.
 897 sq.ft.

#### The Victoria Apartment 5

| Total internal area            | 74 sq.m.        | 798 sq.ft.     |
|--------------------------------|-----------------|----------------|
| Bedroom 2                      | 4.360m x 2.770m | 14'4" x 9'1"   |
| Bedroom 1                      | 4.360m x 2.770m | 14'4" x 9'1"   |
| Kitchen/Living/<br>Dining Room | 9.600m x 3.340m | 31′6″ x 10′11′ |

2 Bedroom Affordable Housing B Boiler B/S Bin Store C/S Cycle Store P Parking Indicates where dimensions are taken from

Some items shown in this key may be subject to change, and positions could vary from those indicated on this floorplate. Please refer to Sales Advisor for details of your selected plot. External finishes and landscaping may vary from plot to plot. Please refer to Sales Advisor for further details. All dimensions are approximate and should not be used for carpet sizes, appliance spaces, or furniture. Furniture not to scale and all positions are indicative. We operate a policy of continuous improvement and individual features such as kitchen and bathroom layouts, doors, windows, garages and elevational treatments may vary from time to time. Consequently these particulars should be treated as general guidance only and do not constitute a contract, part of a contract or a warranty.