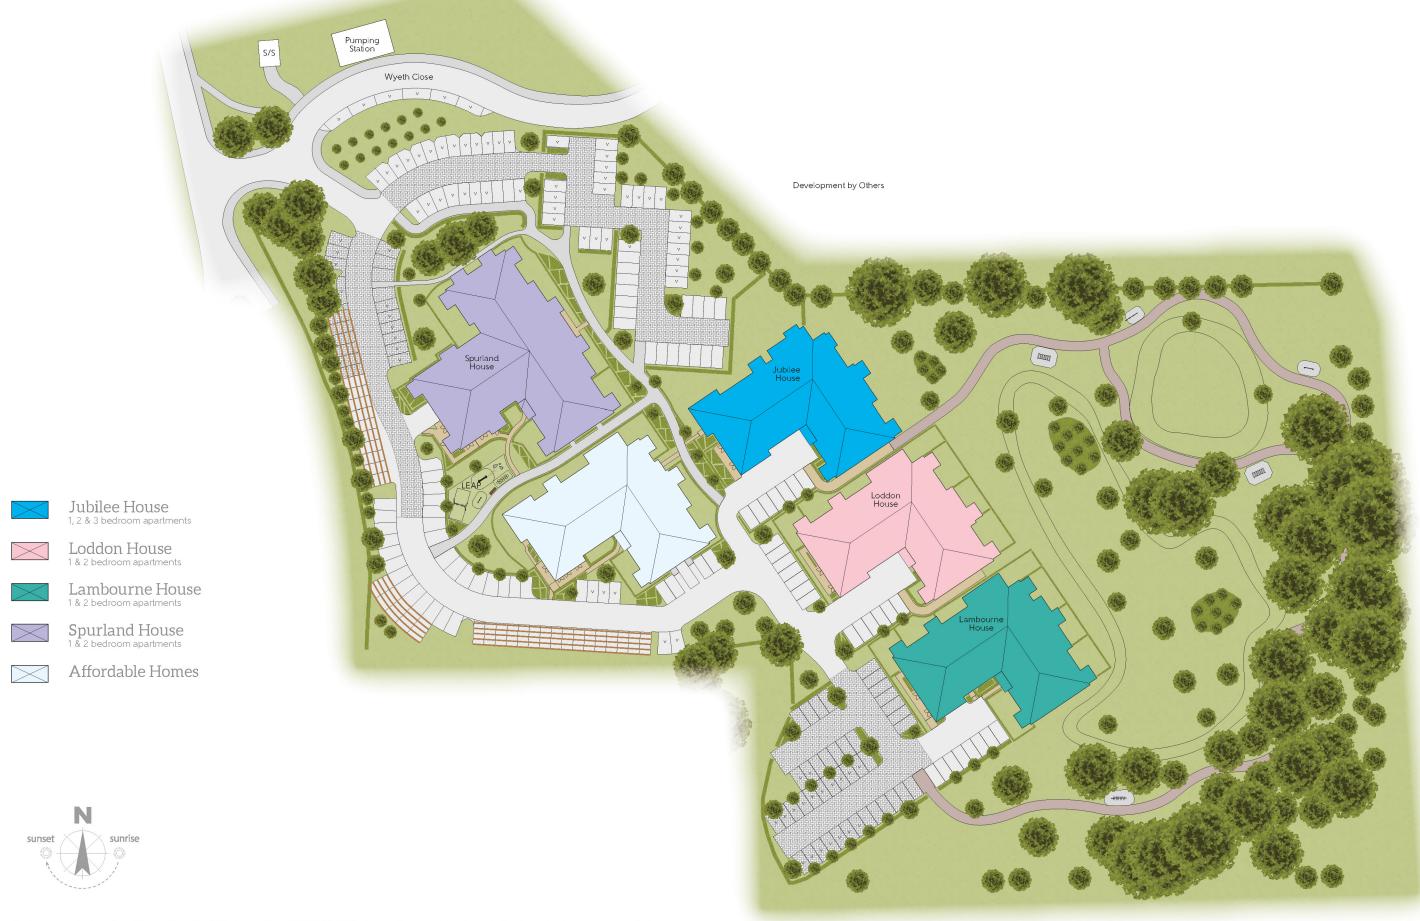

## Huntercombe Walk

Development layout

The site plan is drawn to show the relative position of individual properties. NOTTO SCALE. This is a two dimensional drawing and will not show land contours and gradients, boundary treatments, landscaping or local authority street lighting. Footpaths subject to change. For details of individual properties and availability please refer to our Sales Advisor. Key to plan: s/s Sub station v Visitor Parking

## Huntercombe Walk