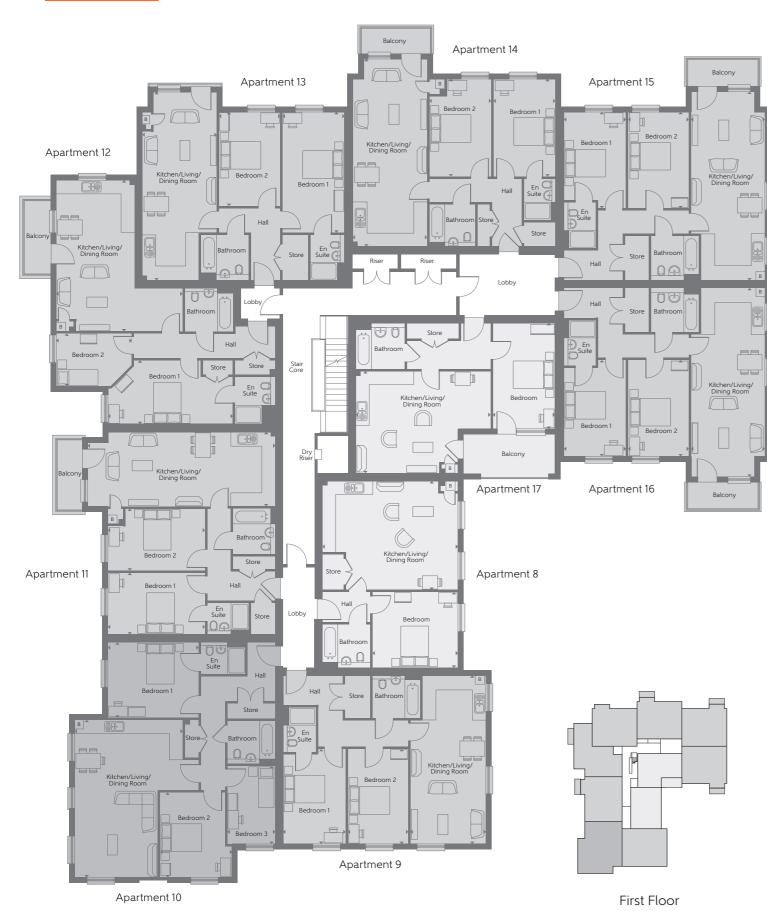

# Huntercombe Walk

## First Floor

| The George<br>Apartment 8<br>Kitchen/Living/<br>Dining Room<br>Bedroom<br>Total internal area | 6.080m x 4.870m<br>3.830m x 3.390m<br><b>51 sq.m.</b>                                | 19'11" x 15'2"<br>12'7" x 11'1"<br><b>548 sq.ft</b> .                          | The James Apartment 13 Kitchen/Living/ Dining Room Bedroom 1 Bedroom 2 Total internal area    | 8.440m x 3.340m<br>5.400m x 2.790m<br>4.200m x 2.760m<br><b>71 sq.m.</b>  | 27'8" × 10'11"<br>17'9" × 9'2"<br>13'9" × 9'1"<br><b>765 sq.ft</b> .  |
|-----------------------------------------------------------------------------------------------|--------------------------------------------------------------------------------------|--------------------------------------------------------------------------------|-----------------------------------------------------------------------------------------------|---------------------------------------------------------------------------|-----------------------------------------------------------------------|
| The Edward Apartment 9 Kitchen/Living/ Dining Room Bedroom 1 Bedroom 2 Total internal area    | 7.540m x 3.380m<br>4.250m x 2.800m<br>4.250m x 2.700m<br><b>69 sq.m.</b>             | 24'9" x 11'1"<br>13'11" x 9'2"<br>13'11" x 8'10"<br><b>738 sq.ft</b> .         | The Victoria Apartment 14 Kitchen/Living/ Dining Room Bedroom 1 Bedroom 2 Total internal area | 9.600m x 3.340m<br>4.360m x 2.770m<br>4.360m x 2.770m<br><b>74 sq.m.</b>  | 31'6" × 10'11"<br>14'4" × 9'1"<br>14'4" × 9'1"<br><b>798 sq.ft</b> .  |
| Apartment 10 Kitchen/Living/ Dining Room Bedroom 1 Bedroom 2 Bedroom 3 Total internal area    | 7.060m x 4.860m<br>4.060m x 3.380m<br>3.800m x 3.220m<br>3.500m x 2.150m<br>87 sq.m. | 23'2" × 15'11"<br>13'4" × 11'1"<br>12'6" × 10'7"<br>11'6" × 7'1"<br>934 sq.ft. | The Charles Apartment 15 Kitchen/Living/ Dining Room Bedroom 1 Bedroom 2 Total internal area  | 8.440m x 3.300m<br>4.320m x 2.830m<br>4.320m x 2.720m<br><b>71 sq.m</b> . | 27'8" × 10'10"<br>14'2" × 9'3"<br>14'2" × 8'11"<br><b>762 sq.ft</b> . |
| The Victoria Apartment 11 Kitchen/Living/ Dining Room Bedroom 1 Bedroom 2 Total internal area | 9.600m x 3.340m<br>4.360m x 2.770m<br>4.360m x 2.770m<br><b>74 sq.m.</b>             | 31'6" × 10'11"<br>14'4" × 9'1"<br>14'4" × 9'1"<br><b>798 sq.ft</b> .           | The Charles Apartment 16 Kitchen/Living/ Dining Room Bedroom 1 Bedroom 2 Total internal area  | 8.440m x 3.300m<br>4.320m x 2.830m<br>4.320m x 2.720m<br><b>71 sq.m.</b>  | 27'8" × 10'10"<br>14'2" × 9'3"<br>14'2" × 8'11"<br><b>762</b> sq.ft.  |
| The Henry Apartment 12 Kitchen/Living/ Dining Room Bedroom 1 Bedroom 2 Total internal area    | 6.780m x 5.670m<br>5.600m x 2.850m<br>3.380m x 2.380m<br><b>70 sq.m.</b>             | 22'3" × 18'7"<br>18'4" × 9'4"<br>11'1" × 7'10"<br><b>750</b> sq.ft.            | The Richard Apartment 17 Kitchen/Living/ Dining Room Bedroom Total internal area              | 6.050m x 4.570m<br>4.740m x 2.790m<br><b>52 sq.m.</b>                     | 19'10" x 14'12"<br>15'7" x 9'2"<br><b>555 sq.ft</b> .                 |

Some items shown in this key may be subject to change, and positions could vary from those indicated on this floorplate. Please refer to Sales Advisor for details of your selected plot. External finishes and landscaping may vary from plot to plot. Please refer to Sales Advisor for further details. All dimensions are approximate and should not be used for carpet sizes, appliance spaces, or furniture. Furniture not to scale and all positions are indicative. We operate a policy of continuous improvement and individual features such as kitchen and bathroom layouts, doors, windows, garages and elevational treatments may vary from time to time. Consequently these particulars should be treated as general guidance only and do not constitute a contract, part of a contract or a warranty.

<sup>1</sup> Bedroom 2 Bedroom 3 Bedroom B Boiler ▶ Indicates where dimensions are taken from