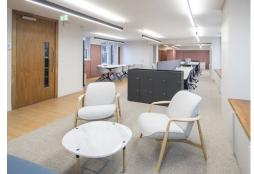

#### **Amenities**

- **-** Brand newly refurbished
- 1st & 2nd floors come fully fitted
- 3rd floor is partially fitted but can be fitted by separate negotiation
- New modern suspend lighting
- Air conditioning
- **–** Kitchenette in situ
- **−** Meeting rooms
- **-** WC's
- Passenger lift

#### Description

Three fantastically refurbished and fitted / partially fitted office spaces available now for rent.

London 8-10 Hatton Garden EC1N 8AH

Brand newly refurbished and fitted office spaces available for rent in the heart of Farringdon