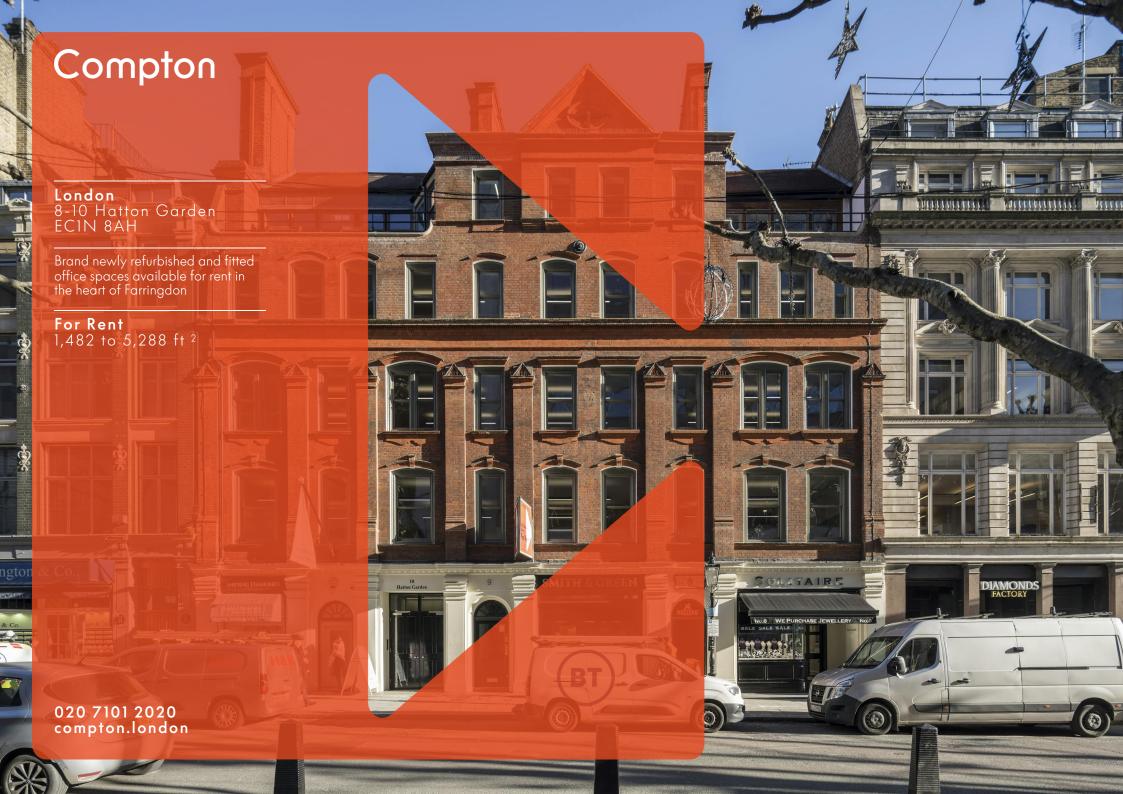

**London** 8-10 Hatton Garden EC1N 8AH

Brand newly refurbished and fitted office spaces available for rent in the heart of Farringdon

For Rent 1,482 to 5,288 ft<sup>2</sup>

#### Description

Three fantastically refurbished and fitted / partially fitted office spaces available now for rent.

London 8-10 Hatton Garden EC1N 8AH

Brand newly refurbished and fitted office spaces available for rent in the heart of Farringdon