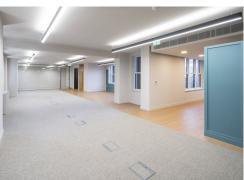

#### **Amenities**

- **-** Brand newly refurbished
- 1st & 2nd floors come fully fitted
- 3rd floor is partially fitted but can be fitted by separate negotiation
- New modern suspend lighting
- Air conditioning
- **–** Kitchenette in situ
- **−** Meeting rooms
- **-** WC's
- Passenger lift

#### Description

Three fantastically refurbished and fitted / partially fitted office spaces available now for rent.

London 8-10 Hatton Garden EC1N 8AH

Brand newly refurbished and fitted office spaces available for rent in the heart of Farringdon