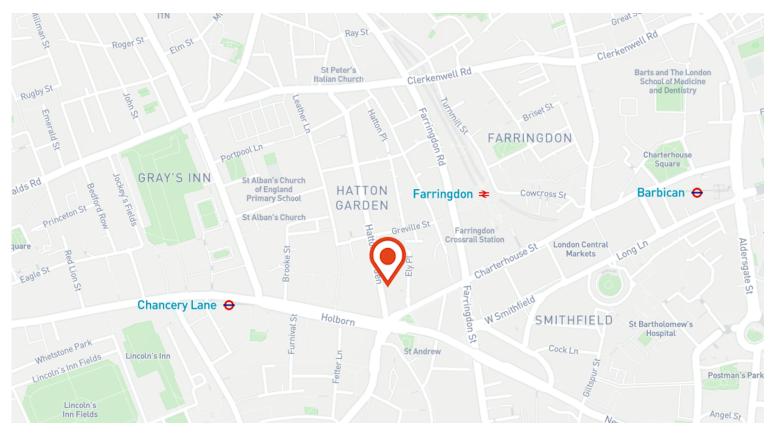

#### Location

8-10 Hatton Garden is a few minutes walk from Farringdon and Chancery Lane underground stations. With the Elizabeth line now open, Farringdon Station is one of the best connected stations in the UK, with the London Underground and Thameslink providing fast links to outer London, the home counties, the West End, City, Canary Wharf as wall as Heathrow, Gatwick and City Airports.

A bustling district with a cool and youthful vibe. Nearby Leather Lane is home to some of London's most revered food stalls and lunch spots, and the brand new Farringdon station is surrounded by great shops, cafés, pubs and restaurants. Local favourites include: Gails, Smiths of Smithfield and Luca, to name just a few.