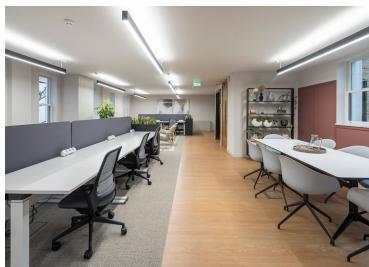

#### **Amenities**

- **-** Brand newly refurbished
- 1st & 2nd floors come fully fitted
- 3rd floor is partially fitted but can be fitted by separate negotiation
- New modern suspend lighting
- Air conditioning
- **–** Kitchenette in situ
- **−** Meeting rooms
- **-** WC's
- Passenger lift

#### Description

Three fantastically refurbished and fitted / partially fitted office spaces available now for rent.

London 8-10 Hatton Garden EC1N 8AH

Brand newly refurbished and fitted office spaces available for rent in the heart of Farringdon