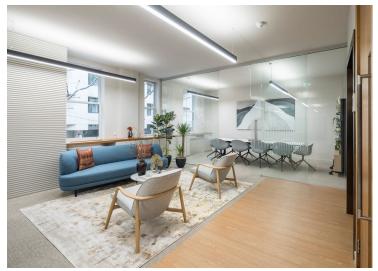

#### **Amenities**

- **-** Brand newly refurbished
- 1st & 2nd floors come fully fitted
- 3rd floor is partially fitted but can be fitted by separate negotiation
- New modern suspend lighting
- Air conditioning
- **–** Kitchenette in situ
- **−** Meeting rooms
- **-** WC's
- Passenger lift

#### Description

Three fantastically refurbished and fitted / partially fitted office spaces available now for rent.

London 8-10 Hatton Garden EC1N 8AH

Brand newly refurbished and fitted office spaces available for rent in the heart of Farringdon