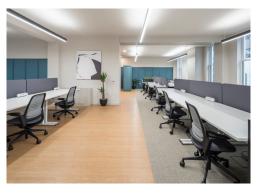

#### **Amenities**

- **-** Brand newly refurbished
- 1st & 2nd floors come fully fitted
- 3rd floor is partially fitted but can be fitted by separate negotiation
- New modern suspend lighting
- Air conditioning
- **–** Kitchenette in situ
- **−** Meeting rooms
- **-** WC's
- Passenger lift

#### Description

Three fantastically refurbished and fitted / partially fitted office spaces available now for rent.

London 8-10 Hatton Garden EC1N 8AH

Brand newly refurbished and fitted office spaces available for rent in the heart of Farringdon