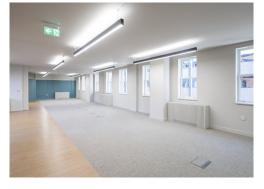

#### **Amenities**

- **-** Brand newly refurbished
- 1st & 2nd floors come fully fitted
- 3rd floor is partially fitted but can be fitted by separate negotiation
- New modern suspend lighting
- Air conditioning
- **–** Kitchenette in situ
- **−** Meeting rooms
- **-** WC's
- Passenger lift

#### Description

Three fantastically refurbished and fitted / partially fitted office spaces available now for rent.

London 8-10 Hatton Garden EC1N 8AH

Brand newly refurbished and fitted office spaces available for rent in the heart of Farringdon