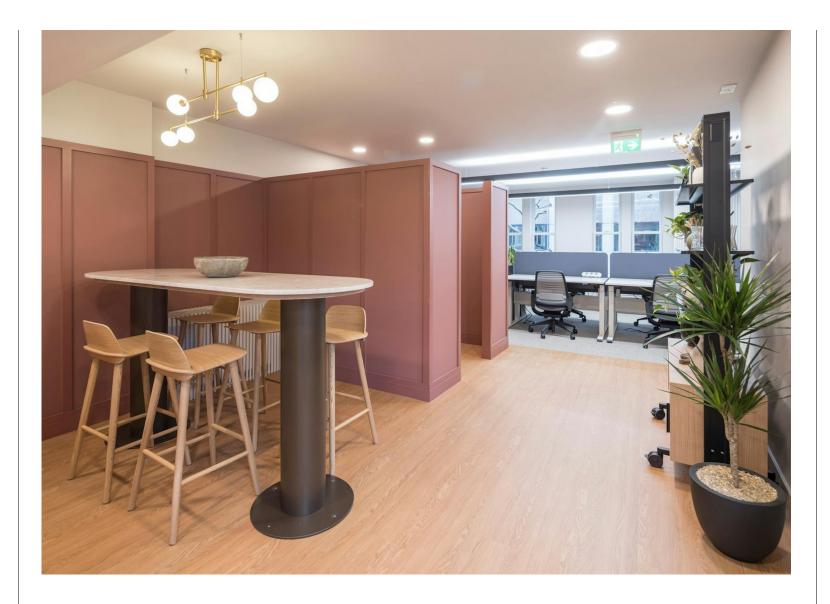

#### **Amenities**

- **-** Brand newly refurbished
- 1st & 2nd floors come fully fitted
- 3rd floor is partially fitted but can be fitted by separate negotiation
- New modern suspend lighting
- Air conditioning
- **–** Kitchenette in situ
- **−** Meeting rooms
- **-** WC's
- Passenger lift

#### Description

Three fantastically refurbished and fitted / partially fitted office spaces available now for rent.

London 8-10 Hatton Garden EC1N 8AH

Brand newly refurbished and fitted office spaces available for rent in the heart of Farringdon