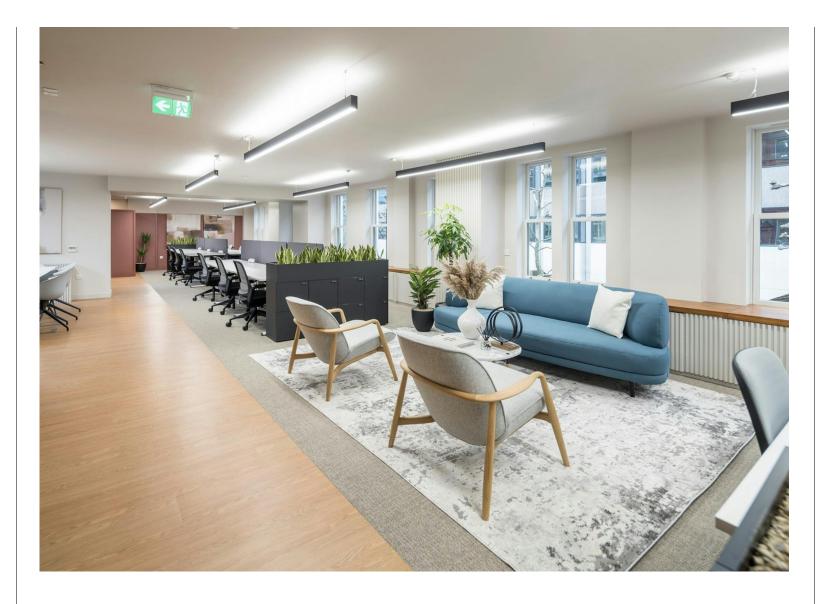

#### **Amenities**

- **-** Brand newly refurbished
- 1st & 2nd floors come fully fitted
- 3rd floor is partially fitted but can be fitted by separate negotiation
- New modern suspend lighting
- Air conditioning
- **–** Kitchenette in situ
- **−** Meeting rooms
- **-** WC's
- Passenger lift

#### Description

Three fantastically refurbished and fitted / partially fitted office spaces available now for rent.

London 8-10 Hatton Garden EC1N 8AH

Brand newly refurbished and fitted office spaces available for rent in the heart of Farringdon