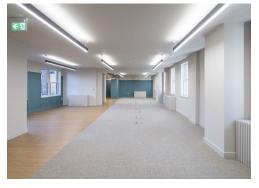

#### **Amenities**

- **-** Brand newly refurbished
- 1st & 2nd floors come fully fitted
- 3rd floor is partially fitted but can be fitted by separate negotiation
- New modern suspend lighting
- Air conditioning
- **–** Kitchenette in situ
- **−** Meeting rooms
- **-** WC's
- Passenger lift

#### Description

Three fantastically refurbished and fitted / partially fitted office spaces available now for rent.

London 8-10 Hatton Garden EC1N 8AH

Brand newly refurbished and fitted office spaces available for rent in the heart of Farringdon