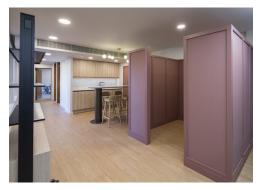

#### **Amenities**

- **-** Brand newly refurbished
- 1st & 2nd floors come fully fitted
- 3rd floor is partially fitted but can be fitted by separate negotiation
- New modern suspend lighting
- Air conditioning
- **–** Kitchenette in situ
- **−** Meeting rooms
- **-** WC's
- Passenger lift

#### Description

Three fantastically refurbished and fitted / partially fitted office spaces available now for rent.

London 8-10 Hatton Garden EC1N 8AH

Brand newly refurbished and fitted office spaces available for rent in the heart of Farringdon