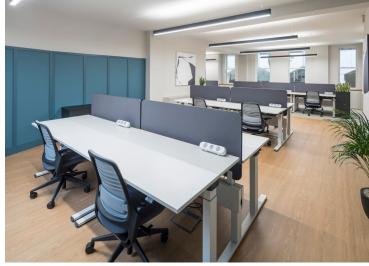

#### **Amenities**

- **-** Brand newly refurbished
- 1st & 2nd floors come fully fitted
- 3rd floor is partially fitted but can be fitted by separate negotiation
- New modern suspend lighting
- Air conditioning
- **–** Kitchenette in situ
- **−** Meeting rooms
- **-** WC's
- Passenger lift

#### Description

Three fantastically refurbished and fitted / partially fitted office spaces available now for rent.

London 8-10 Hatton Garden EC1N 8AH

Brand newly refurbished and fitted office spaces available for rent in the heart of Farringdon