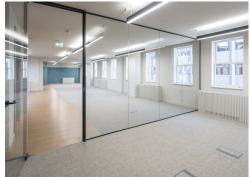

#### **Amenities**

- **-** Brand newly refurbished
- 1st & 2nd floors come fully fitted
- 3rd floor is partially fitted but can be fitted by separate negotiation
- New modern suspend lighting
- Air conditioning
- **–** Kitchenette in situ
- **−** Meeting rooms
- **-** WC's
- Passenger lift

#### Description

Three fantastically refurbished and fitted / partially fitted office spaces available now for rent.

London 8-10 Hatton Garden EC1N 8AH

Brand newly refurbished and fitted office spaces available for rent in the heart of Farringdon