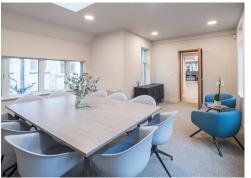

#### **Amenities**

- **-** Brand newly refurbished
- 1st & 2nd floors come fully fitted
- 3rd floor is partially fitted but can be fitted by separate negotiation
- New modern suspend lighting
- Air conditioning
- **–** Kitchenette in situ
- **−** Meeting rooms
- **-** WC's
- Passenger lift

#### Description

Three fantastically refurbished and fitted / partially fitted office spaces available now for rent.

London 8-10 Hatton Garden EC1N 8AH

Brand newly refurbished and fitted office spaces available for rent in the heart of Farringdon