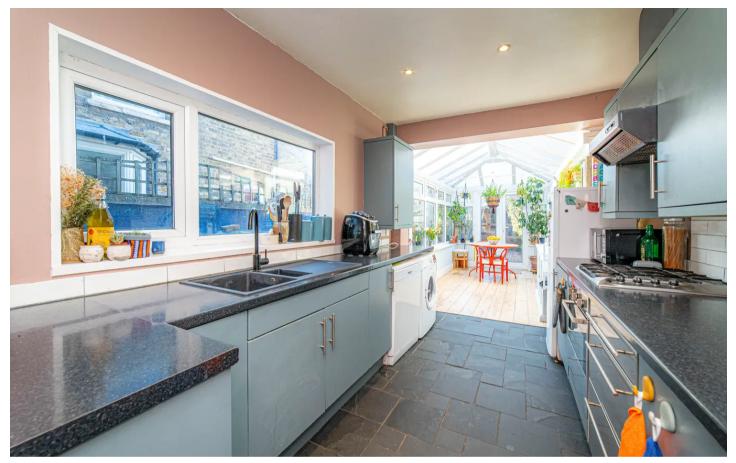

#### Kitchen

14' 9" x 7' 7" (4.50m x 2.31m)

### Dining Room/Conservatory

14' 1" x 7' 7" (4.29m x 2.31m)