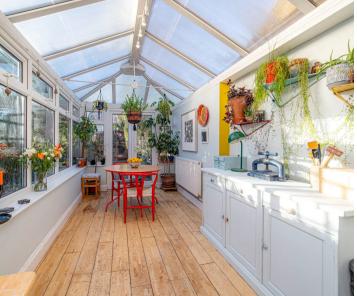

# 54 Stanley Road

Herne Bay, Herne Bay

CHAIN FREE EXTENDED TWO BEDROOM VICTORIAN TERRACE WITH SUNNY ASPECT GARDEN...

Miles and Barr are delighted to present to the market this charming two-bedroom Victorian terrace located centrally on Stanley Road, Herne Bay. Internally the home is comprised of two double bedrooms, separate cloakroom with family bathroom to the rear of the home with bath and shower. Downstairs is a stylish bay fronted open lounge diner with fireplace, and modern fitted kitchen to the back that is open to a conservatory extension that is utilised as a dining room which is an extremely bright and airy room due to the westerly aspect.

### Dining Room/Conservatory

14' 1" x 7' 7" (4.29m x 2.31m)