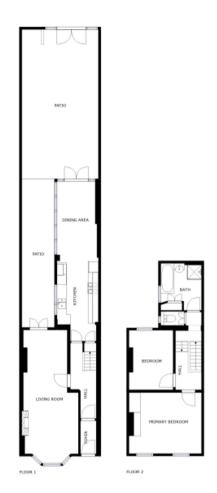

### Cloakroom

GROSS INTERNAL AREA FLOOR 1: 568 sq. ft, FLOOR 2: 434 sq. ft EXCLUDED AREAS: , PATIO: 607 sq. ft TOTAL: 1002 sq. ft