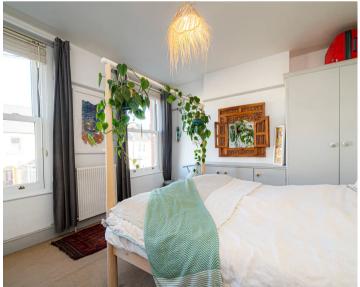

### Bedroom

12' 10" x 11' 6" (3.91m x 3.51m)

### Bedroom

11' 4" x 8' 5" (3.45m x 2.57m)