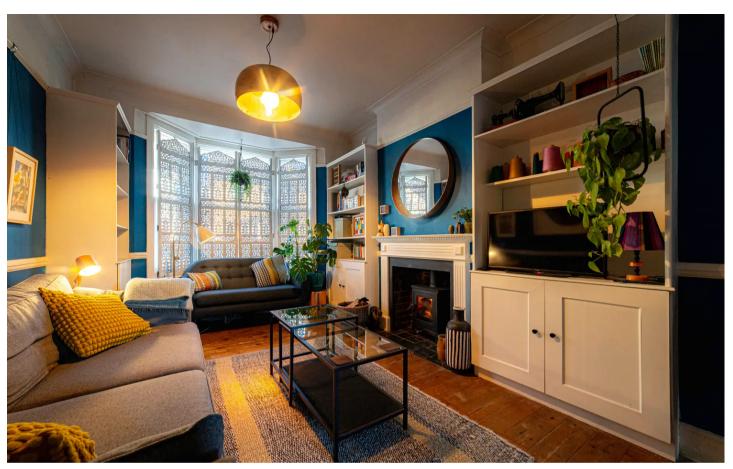

# 54 Stanley Road

Herne Bay, Herne Bay

CHAIN FREE EXTENDED TWO BEDROOM VICTORIAN TERRACE WITH SUNNY ASPECT GARDEN...

Miles and Barr are delighted to present to the market this charming two-bedroom Victorian terrace located centrally on Stanley Road, Herne Bay. Internally the home is comprised of two double bedrooms, separate cloakroom with family bathroom to the rear of the home with bath and shower. Downstairs is a stylish bay fronted open lounge diner with fireplace, and modern fitted kitchen to the back that is open to a conservatory extension that is utilised as a dining room which is an extremely bright and airy room due to the westerly aspect.

## Lounge/Dining Room

25' 3" x 10' 5" (7.70m x 3.18m)