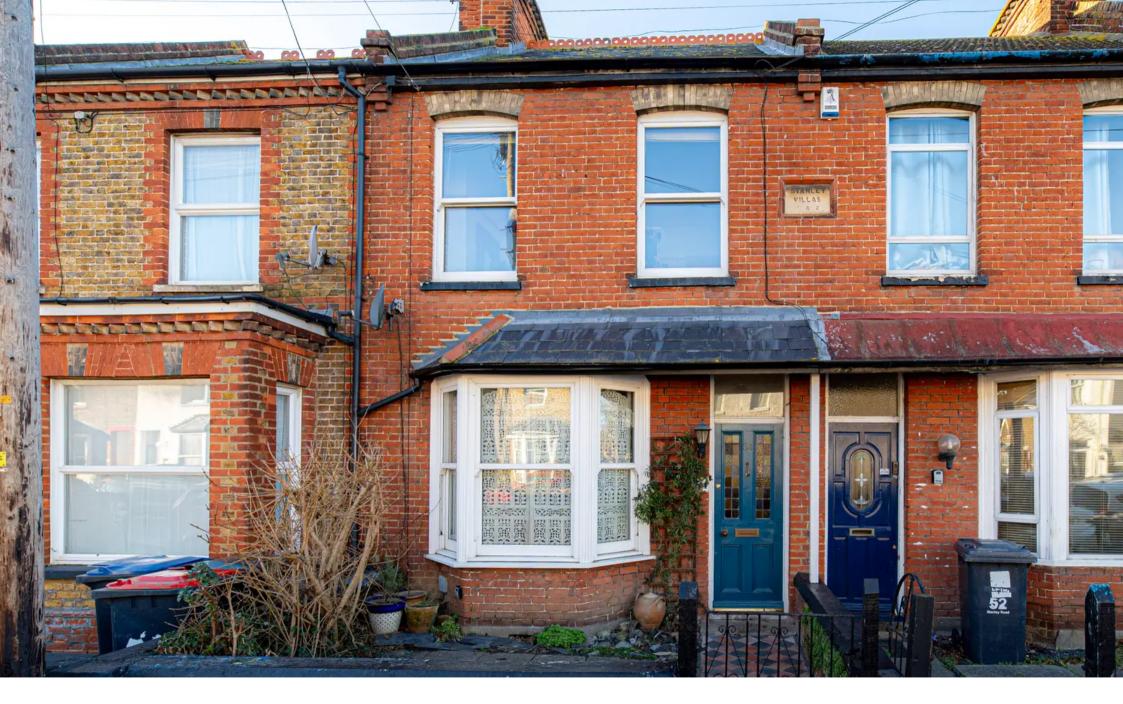

# 54 Stanley Road

Herne Bay, Herne Bay

CHAIN FREE EXTENDED TWO BEDROOM VICTORIAN TERRACE WITH SUNNY ASPECT GARDEN...

Miles and Barr are delighted to present to the market this charming two-bedroom Victorian terrace located centrally on Stanley Road, Herne Bay. Internally the home is comprised of two double bedrooms, separate cloakroom with family bathroom to the rear of the home with bath and shower. Downstairs is a stylish bay fronted open lounge diner with fireplace, and modern fitted kitchen to the back that is open to a conservatory extension that is utilised as a dining room which is an extremely bright and airy room due to the westerly aspect.