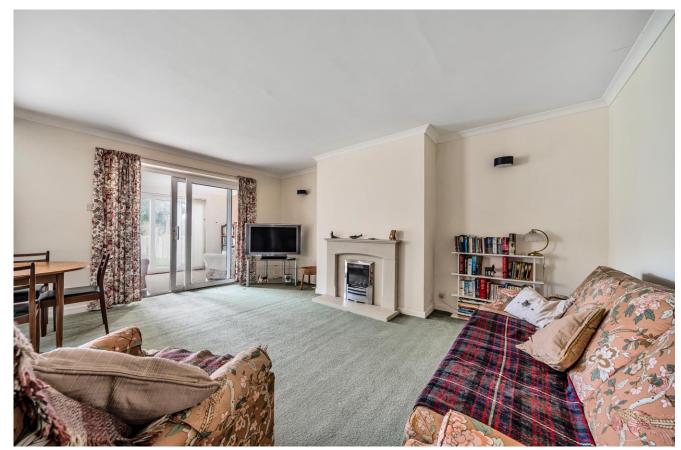

To the rear of the property is a generously sized L-shaped living and dining room. Through sliding doors, this inviting space seamlessly extends into a cosy sunroom, offering a peaceful space bathed in natural light. The convenience of a downstairs cloakroom at the end of the hallway adds practicality to the ground floor layout.