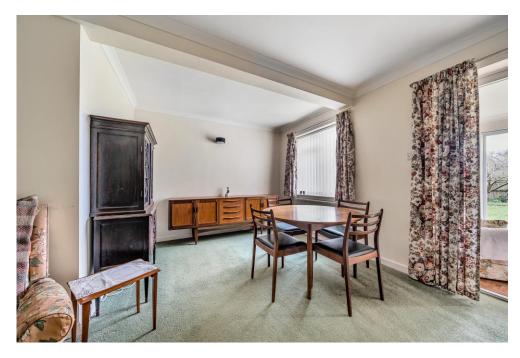

To the rear of the property is a generously sized L-shaped living and dining room. Through sliding doors, this inviting space seamlessly extends into a cosy sunroom, offering a peaceful space bathed in natural light. The convenience of a downstairs cloakroom at the end of the hallway adds practicality to the ground floor layout.