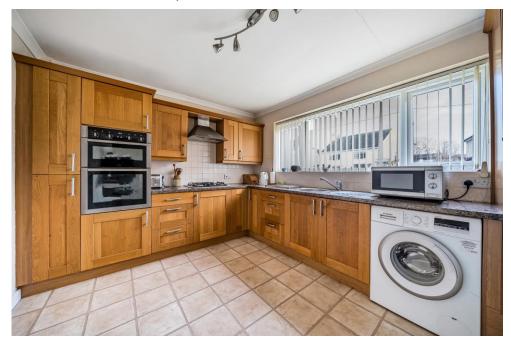

To the front of the property is a lawned front garden with planted borders and a path to the front door. Entering the property, you are greeted by a welcoming hallway benefitting from ample understairs storage, with plenty of space for coats and shoes. To the right, a well-appointed and spacious kitchen awaits, fitted with sufficient wooden wall and base units and an integrated double oven and hob, the kitchen is suited for all your culinary needs. There is also dedicated space for a washing machine.