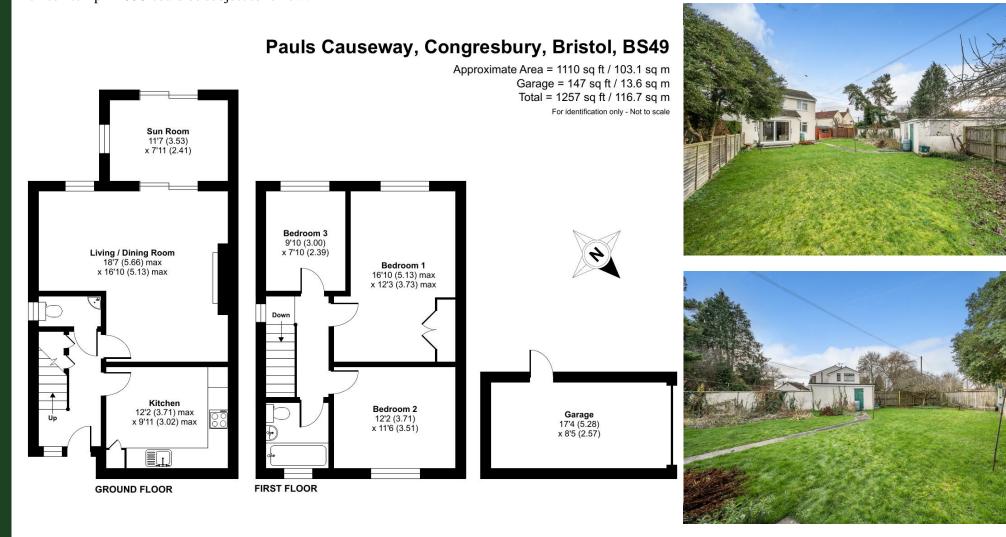

## 15 PAULS CAUSEWAY, CONGRESBURY, BS49 5DH

Elliston, 15 Pauls Causeway, is a charming 3-bedroom semi-detached home with a garage, nestled in the sought after village of Congresbury.

APPROX 1110 SQ. FT ACCOMMODATION • 3 BEDROOMS • LARGE ENCLOSED GARDEN • GARAGE • NO ONWARD CHAIN • MAINLINE RAILWAY SERVICES AT YATTON 2 MILES • ACCESS TO M5 WITHIN 5.8 MILES AT JCT 21 • BRISTOL AIRPORT 8.2 MILES • CENTRAL BRISTOL 12.4 MILES. (ALL DISTANCES APPROX)

To the front of the property is a lawned front garden with planted borders and a path to the front door. Entering the property, you are greeted by a welcoming hallway benefitting from ample understairs storage, with plenty of space for coats and shoes. To the right, a well-appointed and spacious kitchen awaits, fitted with sufficient wooden wall and base units and an integrated double oven and hob, the kitchen is suited for all your culinary needs. There is also dedicated space for a washing machine.

To the rear of the property is a generously sized L-shaped living and dining room. Through sliding doors, this inviting space seamlessly extends into a cosy sunroom, offering a peaceful space bathed in natural light. The convenience of a downstairs cloakroom at the end of the hallway adds practicality to the ground floor layout.

Upstairs comprises of three bedrooms, including two large doubles and one with built-in wardrobes. Two bedrooms offer views overlooking the rear garden while the family bathroom is to the front of the property and completes the upstairs space.