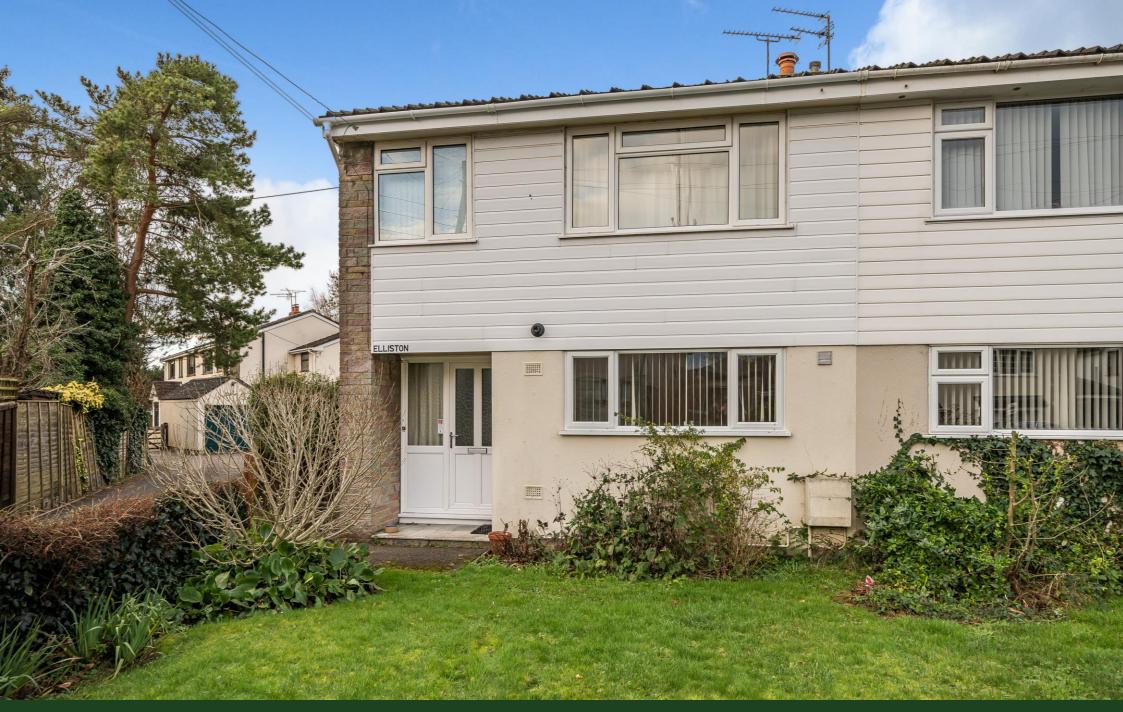

Elliston 15 Pauls Causeway, Congresbury, BS49 5DH

## 15 PAULS CAUSEWAY, CONGRESBURY, BS49 5DH

Elliston, 15 Pauls Causeway, is a charming 3-bedroom semi-detached home with a garage, nestled in the sought after village of Congresbury.

APPROX 1110 SQ. FT ACCOMMODATION • 3 BEDROOMS • LARGE ENCLOSED GARDEN • GARAGE • NO ONWARD CHAIN • MAINLINE RAILWAY SERVICES AT YATTON 2 MILES • ACCESS TO M5 WITHIN 5.8 MILES AT JCT 21 • BRISTOL AIRPORT 8.2 MILES • CENTRAL BRISTOL 12.4 MILES. (ALL DISTANCES APPROX)

Having been a much loved family home for several years, 15 Pauls Causeway is situated in a quiet residential area, convenient for access to the shops and facilities of Congresbury and comes to the market with no onward chain. Elliston will make a brilliant family home and offers the opportunity for the new owners to put their own stamp on the property.

To the front of the property is a lawned front garden with planted borders and a path to the front door. Entering the property, you are greeted by a welcoming hallway benefitting from ample understairs storage, with plenty of space for coats and shoes. To the right, a well-appointed and spacious kitchen awaits, fitted with sufficient wooden wall and base units and an integrated double oven and hob, the kitchen is suited for all your culinary needs. There is also dedicated space for a washing machine.