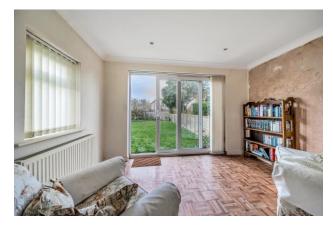

To the rear of the property is a generously sized L-shaped living and dining room. Through sliding doors, this inviting space seamlessly extends into a cosy sunroom, offering a peaceful space bathed in natural light. The convenience of a downstairs cloakroom at the end of the hallway adds practicality to the ground floor layout.