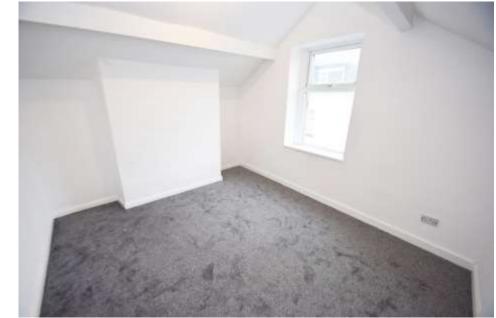

BEDROOM FOUR 12' 5" x 12' 5" (3.8m x 3.8m) Large double bedroom with carpet flooring and window providing ample natural light