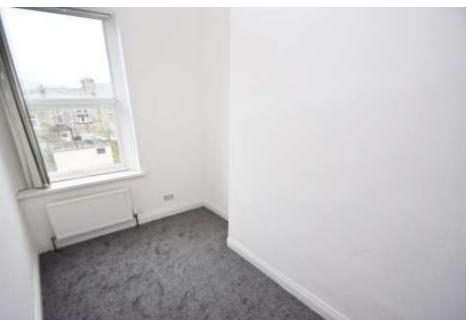

#### CELLAR

BEDROOM ONE 12' 5" x 9' 10" (3.8m x 3m) Large double bedroom with carpet flooring and window providing ample natural light

BEDROOM TWO 10' 2" x 5' 6" (3.1m x 1.7m) Single bedroom with carpet flooring

BATHROOM Newly fitted modern family bathroom comprising; WC. hand wash basin and shower over bath

BEDROOM THREE 12' 5" x 12' 5" (3.8m x 3.8m) Large double bedroom with carpet flooring and window providing ample natural light

BEDROOM FOUR 12' 5" x 12' 5" (3.8m x 3.8m) Large double bedroom with carpet flooring and window providing ample natural light