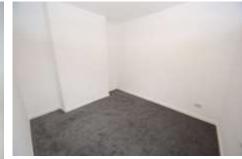

#### CELLAR

BEDROOM ONE 12' 5" x 9' 10" (3.8m x 3m) Large double bedroom with carpet flooring and window providing ample natural light

BEDROOM TWO 10' 2" x 5' 6" (3.1m x 1.7m) Single bedroom with carpet flooring