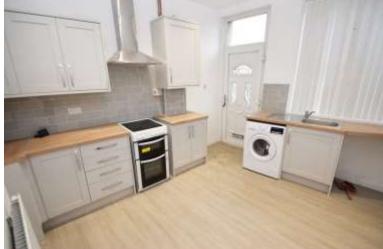

KITCHEN 12' 5" x 10' 2" (3.8m x 3.1m) NEWLY fitted modern kitchen with ample wall and base units, wooden flooring and tiled splashback