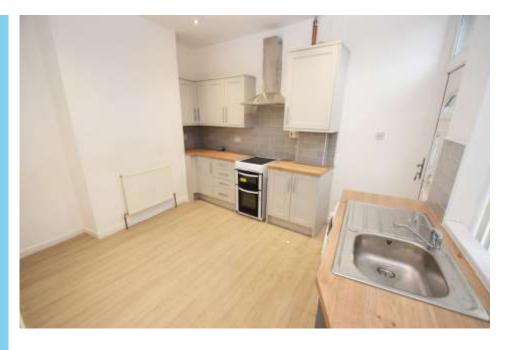

KITCHEN 12' 5" x 10' 2" (3.8m x 3.1m) NEWLY fitted modern kitchen with ample wall and base units, wooden flooring and tiled splashback