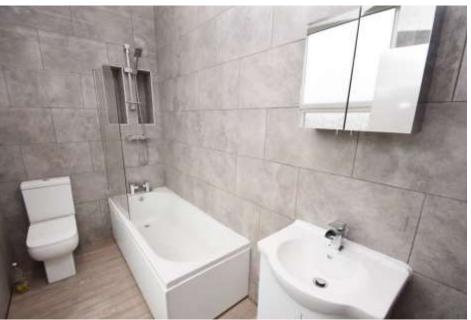

BATHROOM Newly fitted modern family bathroom comprising; WC. hand wash basin and shower over bath

BEDROOM THREE 12' 5" x 12' 5" (3.8m x 3.8m) Large double bedroom with carpet flooring and window providing ample natural light