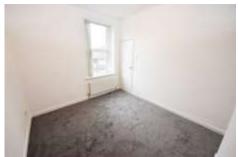

BATHROOM Newly fitted modern family bathroom comprising; WC. hand wash basin and shower over bath

BEDROOM THREE 12' 5" x 12' 5" (3.8m x 3.8m) Large double bedroom with carpet flooring and window providing ample natural light