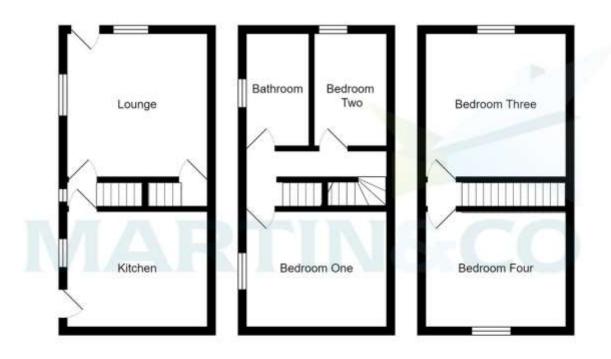

KITCHEN 12' 5" x 10' 2" (3.8m x 3.1m) NEWLY fitted modern kitchen with ample wall and base units, wooden flooring and tiled splashback

#### CELLAR

BEDROOM ONE 12' 5" x 9' 10" (3.8m x 3m) Large double bedroom with carpet flooring and window providing ample natural light

BEDROOM TWO 10' 2" x 5' 6" (3.1m x 1.7m) Single bedroom with carpet flooring

BATHROOM Newly fitted modern family bathroom comprising; WC. hand wash basin and shower over bath

BEDROOM THREE 12' 5" x 12' 5" (3.8m x 3.8m) Large double bedroom with carpet flooring and window providing ample natural light

BEDROOM FOUR 12' 5" x 12' 5" (3.8m x 3.8m) Large double bedroom with carpet flooring and window providing ample natural light