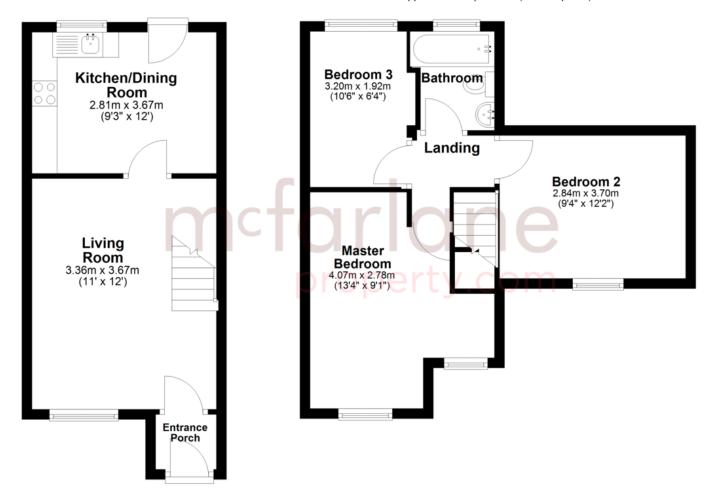

# **Ground Floor**

Approx. 26.7 sq. metres (287.1 sq. feet)

## First Floor

Approx. 34.9 sq. metres (375.7 sq. feet)

Total area: approx. 61.6 sq. metres (662.9 sq. feet)

Our team are friendly, experienced and are all local. They know it better than they do their own living rooms and can help you find what you're looking for because we love where we live.