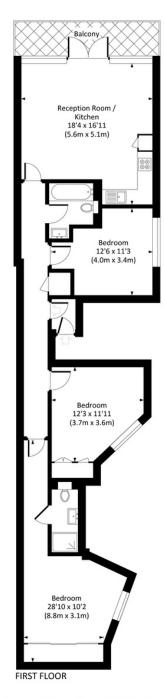

Viewings by appointment only info@netlettings.com O208 981 5551

CARDIGAN ROAD, E3 Approx. gross internal area 981 Sq Ft. / 91.1 Sq M.