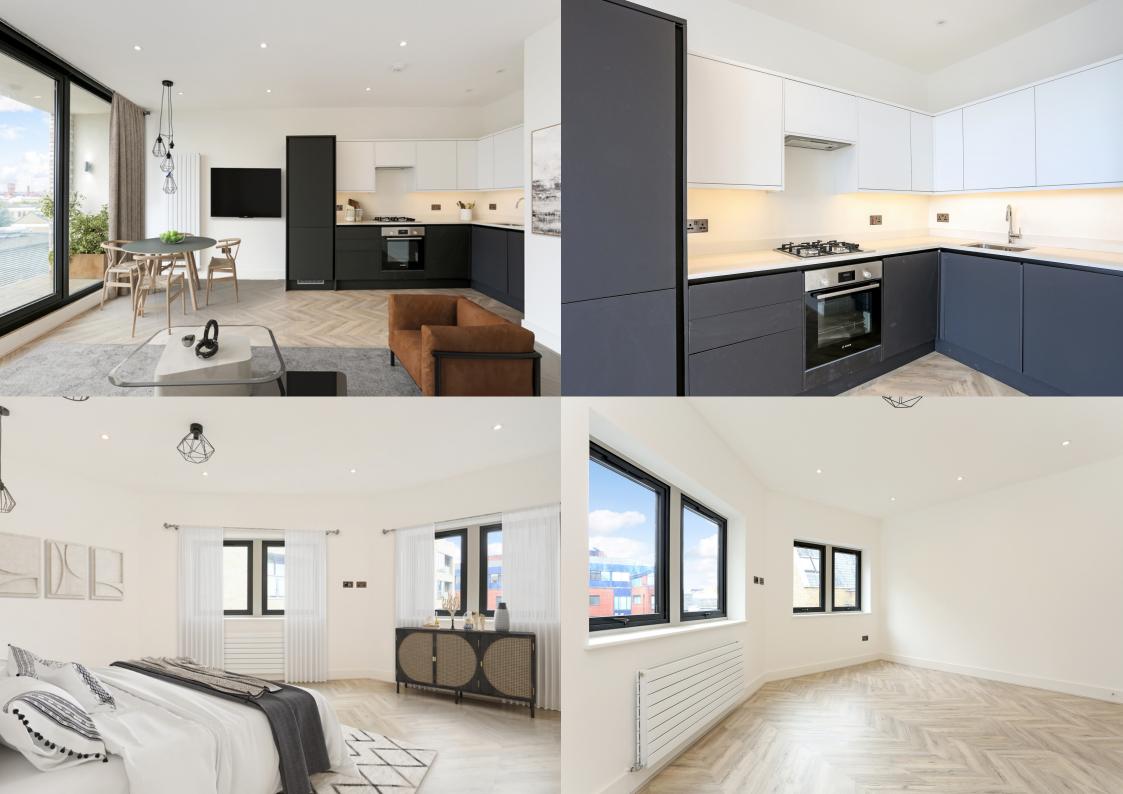

Modern three bedroom apartment £3,250 per calendar month

An opportunity to rent this brand new three-bedroom, two-bathroom apartment located in Bow, within walking distance to Victoria Park. The apartment comprises three well-proportioned double bedrooms with fitted wardrobes, a large living room with an open plan fully fitted kitchen opening out onto a lovely private balcony, ideal for entertaining and an ultra chic, luxurious marble-clad bathroom suite.

- New Secure Boutique Development
- Open-Plan Kitchen/Lounge
- Energy Efficient
- New Boiler
- Three Double Bedrooms With Fitted Wardrobes
- Private Balcony
- Modern Neutral Decor
- Excellent Transport Links

Viewings by appointment only info@netlettings.com O208 981 5551

CARDIGAN ROAD, E3 Approx. gross internal area 981 Sq Ft. / 91.1 Sq M.