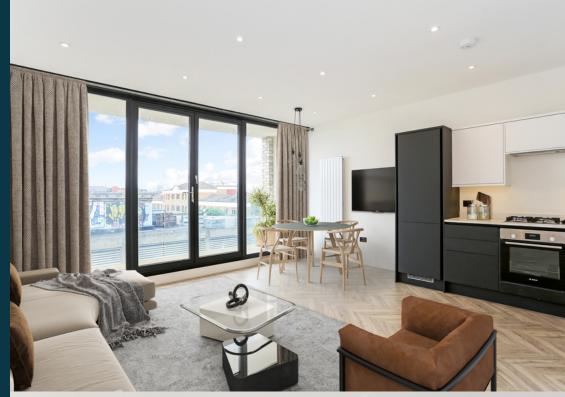

Modern three bedroom apartment £3,250 per calendar month

An opportunity to rent this brand new three-bedroom, two-bathroom apartment located in Bow, within walking distance to Victoria Park. The apartment comprises three well-proportioned double bedrooms with fitted wardrobes, a large living room with an open plan fully fitted kitchen opening out onto a lovely private balcony, ideal for entertaining and an ultra chic, luxurious marble-clad bathroom suite.

- New Secure Boutique Development
- Open-Plan Kitchen/Lounge
- Energy Efficient
- New Boiler
- Three Double Bedrooms With Fitted Wardrobes
- Private Balcony
- Modern Neutral Decor
- Excellent Transport Links