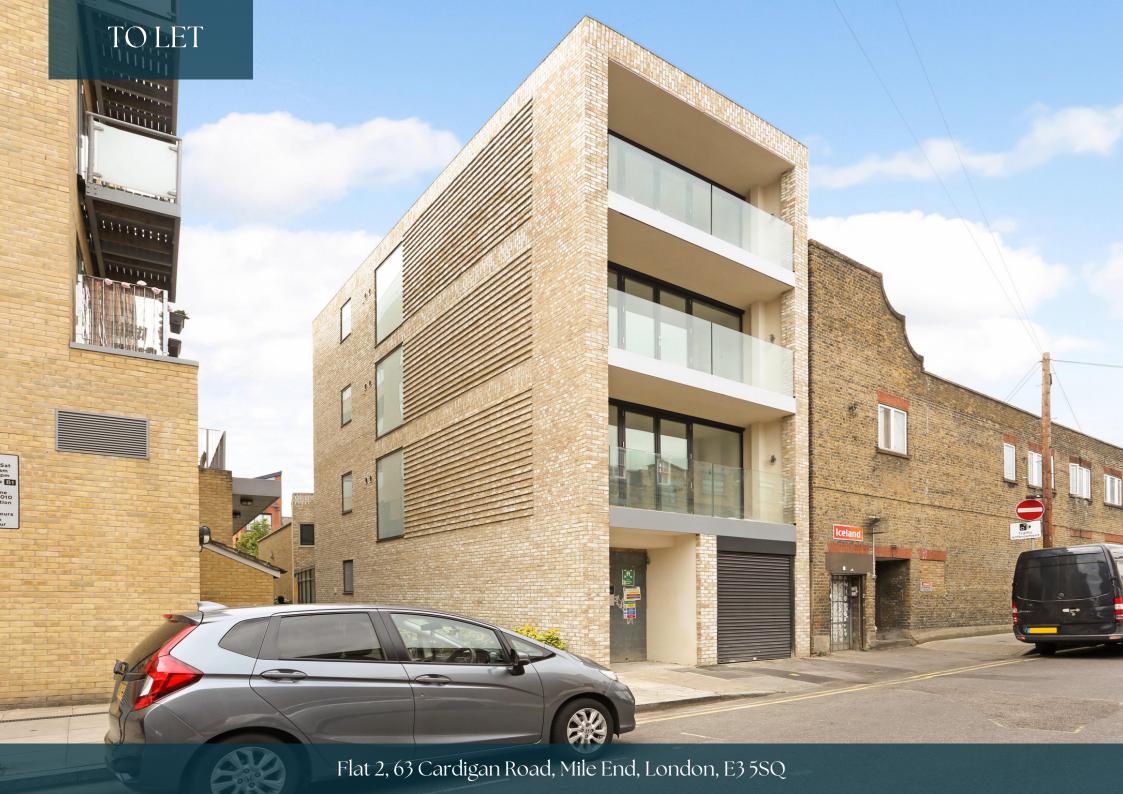

Modern three bedroom apartment £3,250 per calendar month

An opportunity to rent this brand new three-bedroom, two-bathroom apartment located in Bow, within walking distance to Victoria Park. The apartment comprises three well-proportioned double bedrooms with fitted wardrobes, a large living room with an open plan fully fitted kitchen opening out onto a lovely private balcony, ideal for entertaining and an ultra chic, luxurious marble-clad bathroom suite.

Viewings by appointment only info@netlettings.com O208 981 5551

CARDIGAN ROAD, E3 Approx. gross internal area 981 Sq Ft. / 91.1 Sq M.