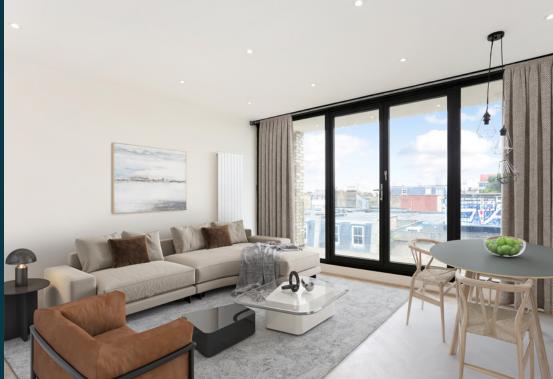

Modern three bedroom apartment £3,250 per calendar month

An opportunity to rent this brand new three-bedroom, two-bathroom apartment located in Bow, within walking distance to Victoria Park. The apartment comprises three well-proportioned double bedrooms with fitted wardrobes, a large living room with an open plan fully fitted kitchen opening out onto a lovely private balcony, ideal for entertaining and an ultra chic, luxurious marble-clad bathroom suite.

- New Secure Boutique Development
- Open-Plan Kitchen/Lounge
- Energy Efficient
- New Boiler
- Three Double Bedrooms With Fitted Wardrobes
- Private Balcony
- Modern Neutral Decor
- Excellent Transport Links