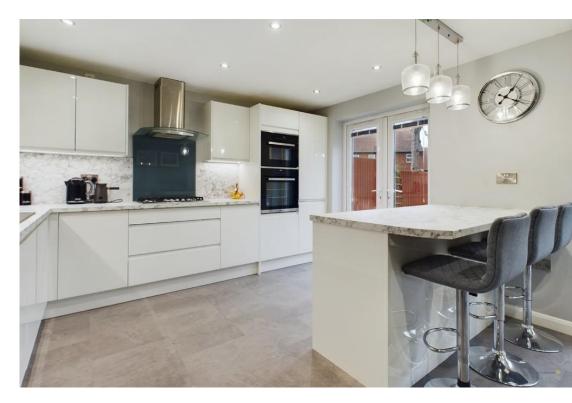

To the rear, the beautifully presented kitchen/diner spans the width of the property. The kitchen is fitted with a range of high gloss eye and base level storage units with work surface over, integral double oven, hob, extractor and sink unit, with additional appliance space for a washing machine and freestanding fridge/freezer. The central island offers additional storage as well as a breakfast bar. Two sets of patio doors open to the rear garden.