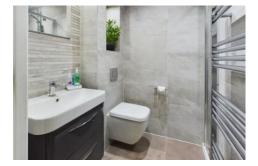

To the first floor are three of the four bedrooms. All of these are well proportioned and offer integrated storage, with the largest of the three having its own refitted en suite. With smart grey tiling, the suite comprises an enclosed shower cubicle, wall mounted WC, vanity hand wash basin and a heated towel rail. The other two bedrooms have use of the family bathroom, boasting a panelled bath with shower over, towel rail and an integrated storage unit incorporating a WC and hand wash basin.

Heading up to the second floor, the landing offers storage space and has a door opening to the sizeable principal bedroom. With dual aspect windows and integrated storage, this also has its own en suite shower room, featuring a skylight and a white suite comprising shower, WC, sink and heated towel radiator.