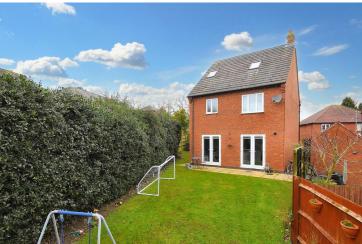

Externally, this impressive family home has a rear garden laid largely to lawn, with two patio areas offering space for outdoor seating. There is also additional garden space to the side, along with gated access out to the driveway. The frontage has a driveway offering off road parking, along with a single garage having up and over door to the front.