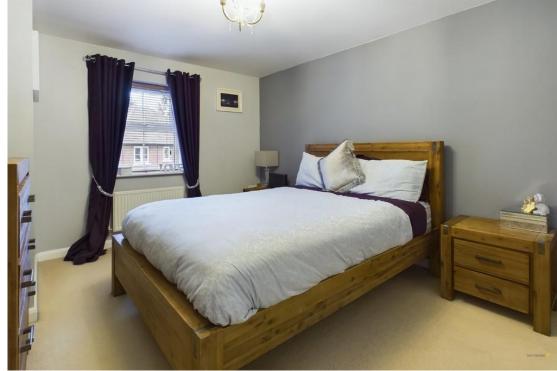

To the first floor are three of the four bedrooms. All of these are well proportioned and offer integrated storage, with the largest of the three having its own refitted en suite. With smart grey tiling, the suite comprises an enclosed shower cubicle, wall mounted WC, vanity hand wash basin and a heated towel rail. The other two bedrooms have use of the family bathroom, boasting a panelled bath with shower over, towel rail and an integrated storage unit incorporating a WC and hand wash basin.