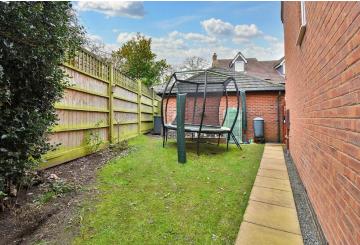

Externally, this impressive family home has a rear garden laid largely to lawn, with two patio areas offering space for outdoor seating. There is also additional garden space to the side, along with gated access out to the driveway. The frontage has a driveway offering off road parking, along with a single garage having up and over door to the front.