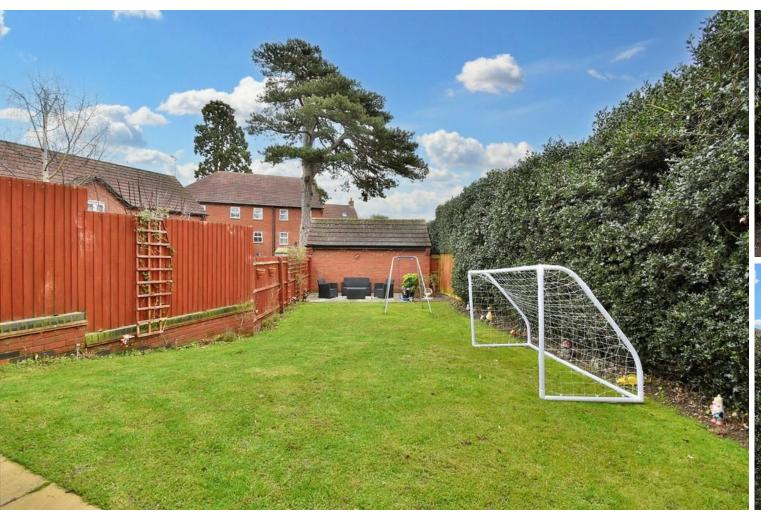

Externally, this impressive family home has a rear garden laid largely to lawn, with two patio areas offering space for outdoor seating. There is also additional garden space to the side, along with gated access out to the driveway. The frontage has a driveway offering off road parking, along with a single garage having up and over door to the front.