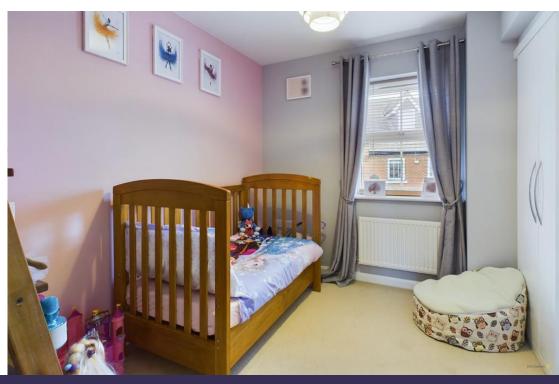

To the first floor are three of the four bedrooms. All of these are well proportioned and offer integrated storage, with the largest of the three having its own refitted en suite. With smart grey tiling, the suite comprises an enclosed shower cubicle, wall mounted WC, vanity hand wash basin and a heated towel rail. The other two bedrooms have use of the family bathroom, boasting a panelled bath with shower over, towel rail and an integrated storage unit incorporating a WC and hand wash basin.

Heading up to the second floor, the landing offers storage space and has a door opening to the sizeable principal bedroom. With dual aspect windows and integrated storage, this also has its own en suite shower room, featuring a skylight and a white suite comprising shower, WC, sink and heated towel radiator.