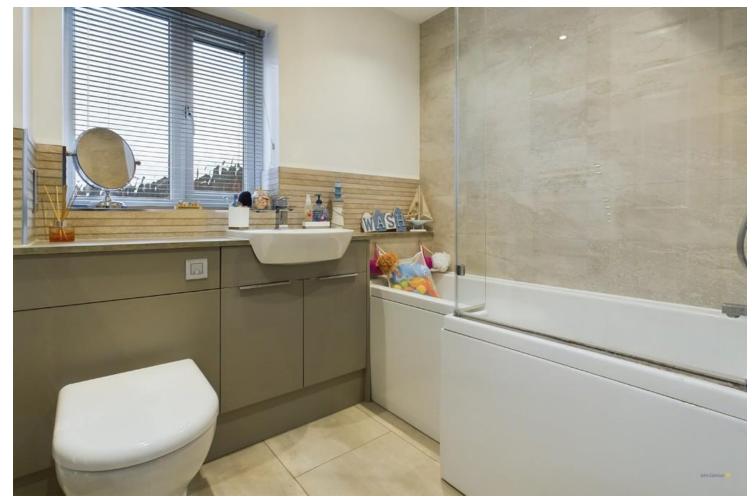

To the first floor are three of the four bedrooms. All of these are well proportioned and offer integrated storage, with the largest of the three having its own refitted en suite. With smart grey tiling, the suite comprises an enclosed shower cubicle, wall mounted WC, vanity hand wash basin and a heated towel rail. The other two bedrooms have use of the family bathroom, boasting a panelled bath with shower over, towel rail and an integrated storage unit incorporating a WC and hand wash basin.