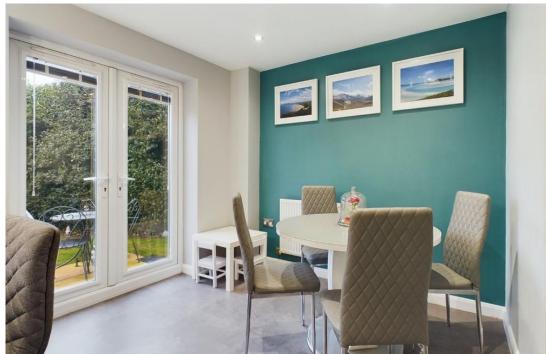

To the rear, the beautifully presented kitchen/diner spans the width of the property. The kitchen is fitted with a range of high gloss eye and base level storage units with work surface over, integral double oven, hob, extractor and sink unit, with additional appliance space for a washing machine and freestanding fridge/freezer. The central island offers additional storage as well as a breakfast bar. Two sets of patio doors open to the rear garden.