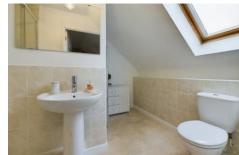

To the first floor are three of the four bedrooms. All of these are well proportioned and offer integrated storage, with the largest of the three having its own refitted en suite. With smart grey tiling, the suite comprises an enclosed shower cubicle, wall mounted WC, vanity hand wash basin and a heated towel rail. The other two bedrooms have use of the family bathroom, boasting a panelled bath with shower over, towel rail and an integrated storage unit incorporating a WC and hand wash basin.

Heading up to the second floor, the landing offers storage space and has a door opening to the sizeable principal bedroom. With dual aspect windows and integrated storage, this also has its own en suite shower room, featuring a skylight and a white suite comprising shower, WC, sink and heated towel radiator.