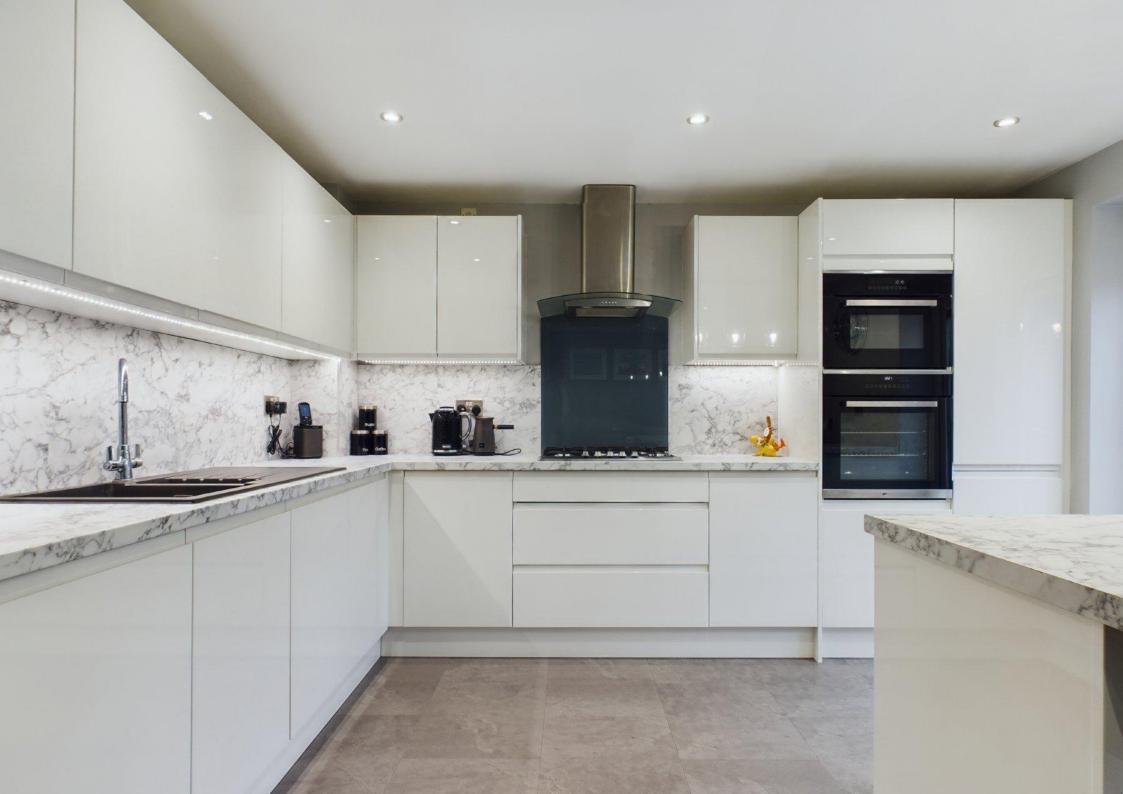

To the rear, the beautifully presented kitchen/diner spans the width of the property. The kitchen is fitted with a range of high gloss eye and base level storage units with work surface over, integral double oven, hob, extractor and sink unit, with additional appliance space for a washing machine and freestanding fridge/freezer. The central island offers additional storage as well as a breakfast bar. Two sets of patio doors open to the rear garden.