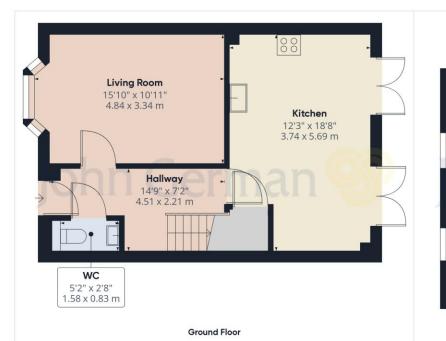

The ground floor of this property is well suited to modern family living, with the spacious entrance hallway having doors to the ground floor cloakroom and the excellent sized lounge opposite, which has a window to the front aspect and offers an inviting reception space.

To the rear, the beautifully presented kitchen/diner spans the width of the property. The kitchen is fitted with a range of high gloss eye and base level storage units with work surface over, integral double oven, hob, extractor and sink unit, with additional appliance space for a washing machine and freestanding fridge/freezer. The central island offers additional storage as well as a breakfast bar. Two sets of patio doors open to the rear garden.

Externally, this impressive family home has a rear garden laid largely to lawn, with two patio areas offering space for outdoor seating. There is also additional garden space to the side, along with gated access out to the driveway. The frontage has a driveway offering off road parking, along with a single garage having up and over door to the front.