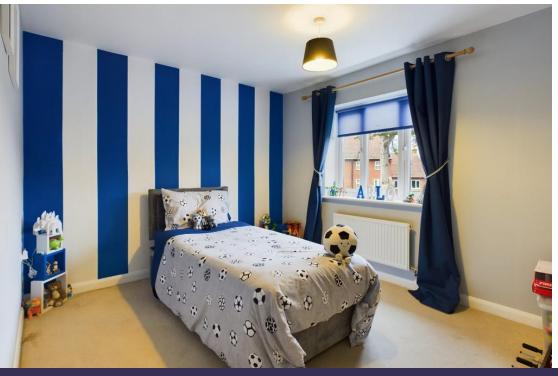

To the first floor are three of the four bedrooms. All of these are well proportioned and offer integrated storage, with the largest of the three having its own refitted en suite. With smart grey tiling, the suite comprises an enclosed shower cubicle, wall mounted WC, vanity hand wash basin and a heated towel rail. The other two bedrooms have use of the family bathroom, boasting a panelled bath with shower over, towel rail and an integrated storage unit incorporating a WC and hand wash basin.