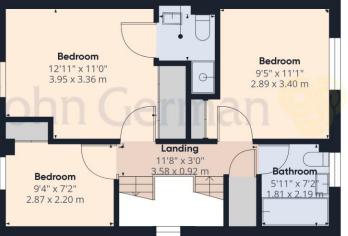

To the first floor are three of the four bedrooms. All of these are well proportioned and offer integrated storage, with the largest of the three having its own refitted en suite. With smart grey tiling, the suite comprises an enclosed shower cubicle, wall mounted WC, vanity hand wash basin and a heated towel rail. The other two bedrooms have use of the family bathroom, boasting a panelled bath with shower over, towel rail and an integrated storage unit incorporating a WC and hand wash basin.

Heading up to the second floor, the landing offers storage space and has a door opening to the sizeable principal bedroom. With dual aspect windows and integrated storage, this also has its own en suite shower room, featuring a skylight and a white suite comprising shower, WC, sink and heated towel radiator.