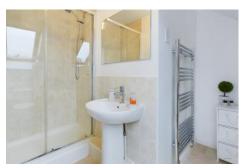

To the first floor are three of the four bedrooms. All of these are well proportioned and offer integrated storage, with the largest of the three having its own refitted en suite. With smart grey tiling, the suite comprises an enclosed shower cubicle, wall mounted WC, vanity hand wash basin and a heated towel rail. The other two bedrooms have use of the family bathroom, boasting a panelled bath with shower over, towel rail and an integrated storage unit incorporating a WC and hand wash basin.

Heading up to the second floor, the landing offers storage space and has a door opening to the sizeable principal bedroom. With dual aspect windows and integrated storage, this also has its own en suite shower room, featuring a skylight and a white suite comprising shower, WC, sink and heated towel radiator.