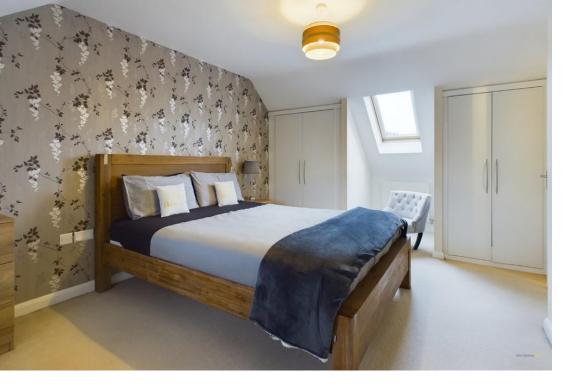

Heading up to the second floor, the landing offers storage space and has a door opening to the sizeable principal bedroom. With dual aspect windows and integrated storage, this also has its own en suite shower room, featuring a skylight and a white suite comprising shower, WC, sink and heated towel radiator.