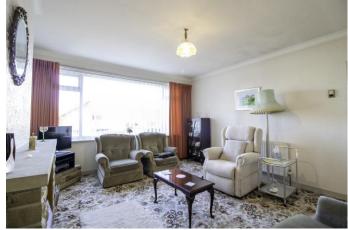

### **SITTING ROOM**

14' 2" x 13' 2" (4.32m x 4.02m)

Spacious sitting room with large double-glazed window to front elevation. Gas central heating radiator. Fire

place with gas fire, stone hearth and surround. Pendant light and coving to ceiling.