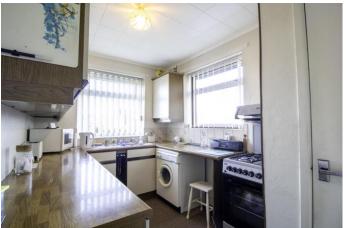

#### **KITCHEN**

11' 0" x 7' 4" (3.36m x 2.26m)

With a range of fitted wall and base units in cream with wood effect laminated worksurfaces. Twin stainless steel sink with drainer and mixer tap, plumbing for washing machine. Tiled to all splash-back areas, central heating radiator and pendant light to ceiling. Double glazed windows to front and side elevation.