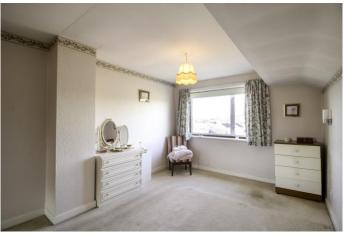

### **BEDROOM TWO**

14' 4" x 10' 0" (4.37m x 3.07m)

Spacious upstairs bedroom with double-glazed window to front elevation, built-in storage as well as eaves storage. Carpet to floor, pendant light to ceiling, central heating radiator, wall-mounted lights.