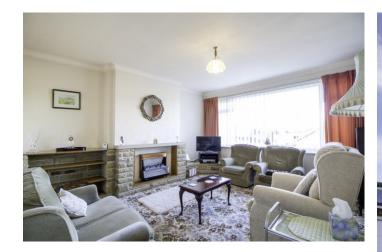

### **SITTING ROOM**

14' 2" x 13' 2" (4.32m x 4.02m)

Spacious sitting room with large double-glazed window to front elevation. Gas central heating radiator. Fire

place with gas fire, stone hearth and surround. Pendant light and coving to ceiling.