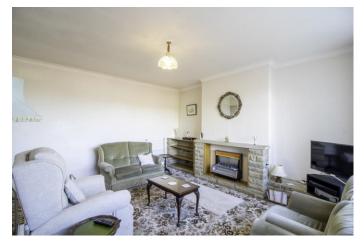

### **SITTING ROOM**

14' 2" x 13' 2" (4.32m x 4.02m)

Spacious sitting room with large double-glazed window to front elevation. Gas central heating radiator. Fire

place with gas fire, stone hearth and surround. Pendant light and coving to ceiling.