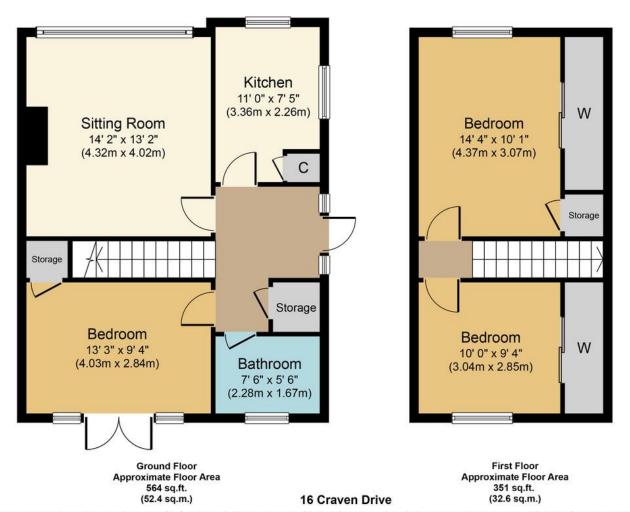

### **HALLWAY**

Access via uPVC front door. Carpet to flooring, central heating radiator, built-in storage cupboard

### **SITTING ROOM**

14' 2" x 13' 2" (4.32m x 4.02m)

Spacious sitting room with large double-glazed window to front elevation. Gas central heating radiator. Fire

place with gas fire, stone hearth and surround. Pendant light and coving to ceiling.

#### **KITCHEN**

11' 0" x 7' 4" (3.36m x 2.26m)

With a range of fitted wall and base units in cream with wood effect laminated worksurfaces. Twin stainless steel sink with drainer and mixer tap, plumbing for washing machine. Tiled to all splash-back areas, central heating radiator and pendant light to ceiling. Double glazed windows to front and side elevation.

13' 2" x 9' 3" (4.03m x 2.84m)

Spacious ground floor bedroom with walk in storage, central heating radiator, double glazed patio doors to rear elevation. Pendant light to ceiling.

### **BEDROOM TWO**

14' 4" x 10' 0" (4.37m x 3.07m)

Spacious upstairs bedroom with double-glazed window to front elevation, built-in storage as well as eaves storage. Carpet to floor, pendant light to ceiling, central heating radiator, wall-mounted lights.

#### BEDROOM THREE

9' 11" x 9' 4" (3.04m x 2.85m)

Third bedroom with double-glazed window to rear elevation. Pendant light to ceiling, carpet to floor.

#### **BATHROOM**

Ground floor bathroom with double-glazed window to rear elevation. Three-piece suite with corner shower, fully-tiled to enclosure. Pedestal wash basin and pedestal toilet.

Whilst every attempt has been made to ensure the accuracy of the floor plan contained here, measurements of doors, windows, rooms and any other items are approximate and no responsibility is taken for any error, omission, or mis-statement. The measurements should not be relied upon for valuation, transaction and/or funding purposes This plan is for illustrative purposes only and should be used as such by any prospective purchaser or tenant. The services, systems and appliances shown have not been tested and no guarantee as to their operability or efficiency can be given.