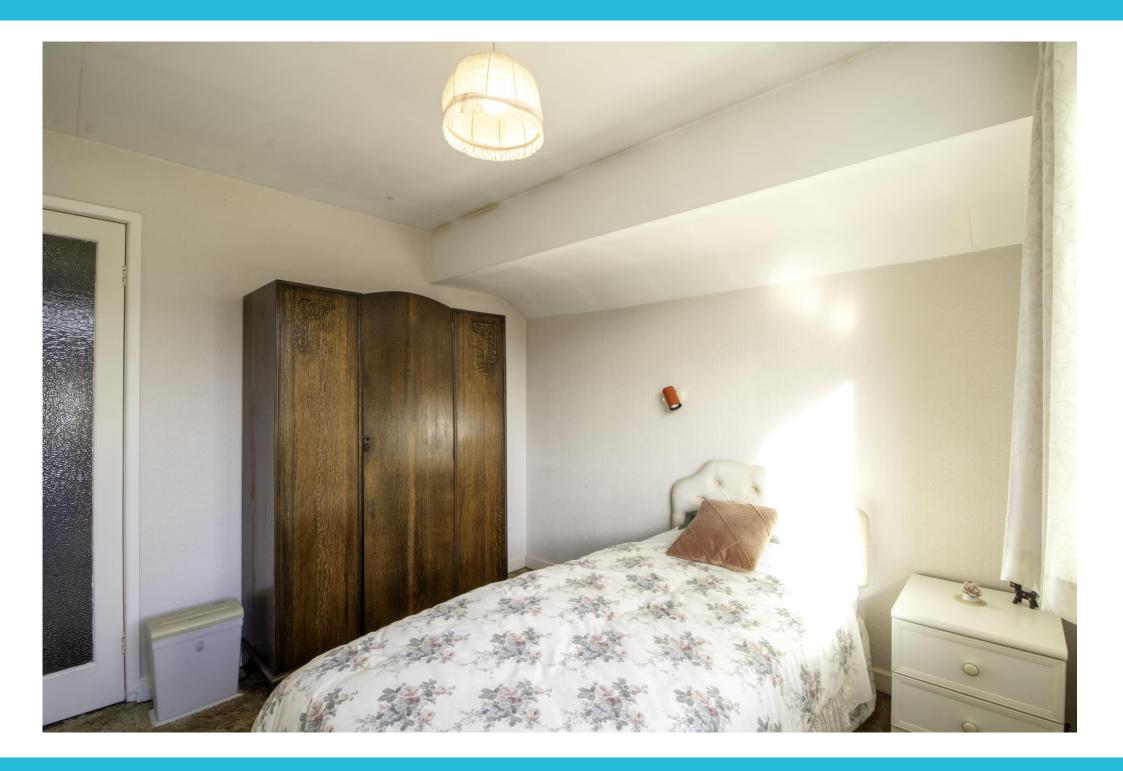

#### BEDROOM THREE

9' 11" x 9' 4" (3.04m x 2.85m)

Third bedroom with double-glazed window to rear elevation. Pendant light to ceiling, carpet to floor.