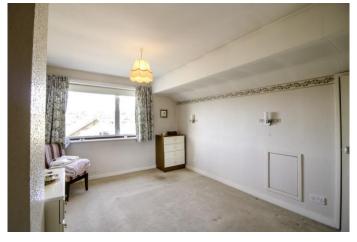

### **BEDROOM TWO**

14' 4" x 10' 0" (4.37m x 3.07m)

Spacious upstairs bedroom with double-glazed window to front elevation, built-in storage as well as eaves storage. Carpet to floor, pendant light to ceiling, central heating radiator, wall-mounted lights.

#### BEDROOM THREE

9' 11" x 9' 4" (3.04m x 2.85m)

Third bedroom with double-glazed window to rear elevation. Pendant light to ceiling, carpet to floor.