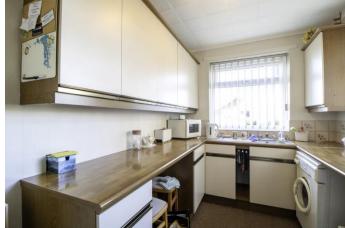

#### **KITCHEN**

11' 0" x 7' 4" (3.36m x 2.26m)

With a range of fitted wall and base units in cream with wood effect laminated worksurfaces. Twin stainless steel sink with drainer and mixer tap, plumbing for washing machine. Tiled to all splash-back areas, central heating radiator and pendant light to ceiling. Double glazed windows to front and side elevation.