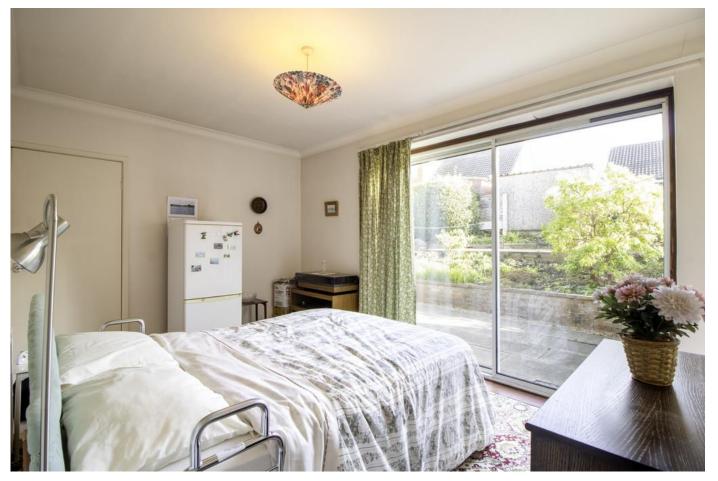

13' 2" x 9' 3" (4.03m x 2.84m)

Spacious ground floor bedroom with walk in storage, central heating radiator, double glazed patio doors to rear elevation. Pendant light to ceiling.