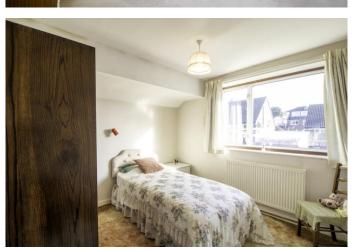

#### BEDROOM THREE

9' 11" x 9' 4" (3.04m x 2.85m)

Third bedroom with double-glazed window to rear elevation. Pendant light to ceiling, carpet to floor.