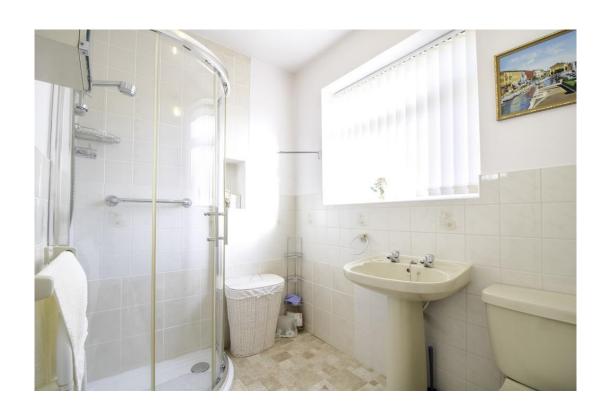

#### **BATHROOM**

Ground floor bathroom with double-glazed window to rear elevation. Three-piece suite with corner shower, fully-tiled to enclosure. Pedestal wash basin and pedestal toilet.