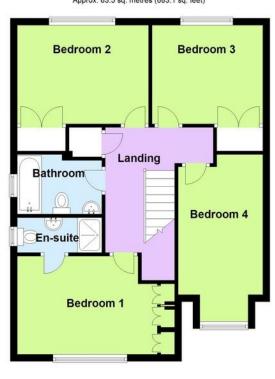

# **Ground Floor**

Approx. 79.5 sq. metres (855.3 sq. feet)

First Floor Approx. 63.5 sq. metres (683.1 sq. feet)

Total area: approx. 142.9 sq. metres (1538.4 sq. feet)

#### **BEDROOM 1**

12' 4" x 10' 1" (3.76m x 3.07m)

# **EN SUITE SHOWER ROOM/WC**

#### **BEDROOM 2**

12' 4" x 9' 5" (3.76m x 2.87m)

#### **BEDROOM 3**

10' 6" x 10' (3.2m x 3.05m)

#### **BEDROOM 4**

13' 2" x 8' 5" (4.01m x 2.57m)