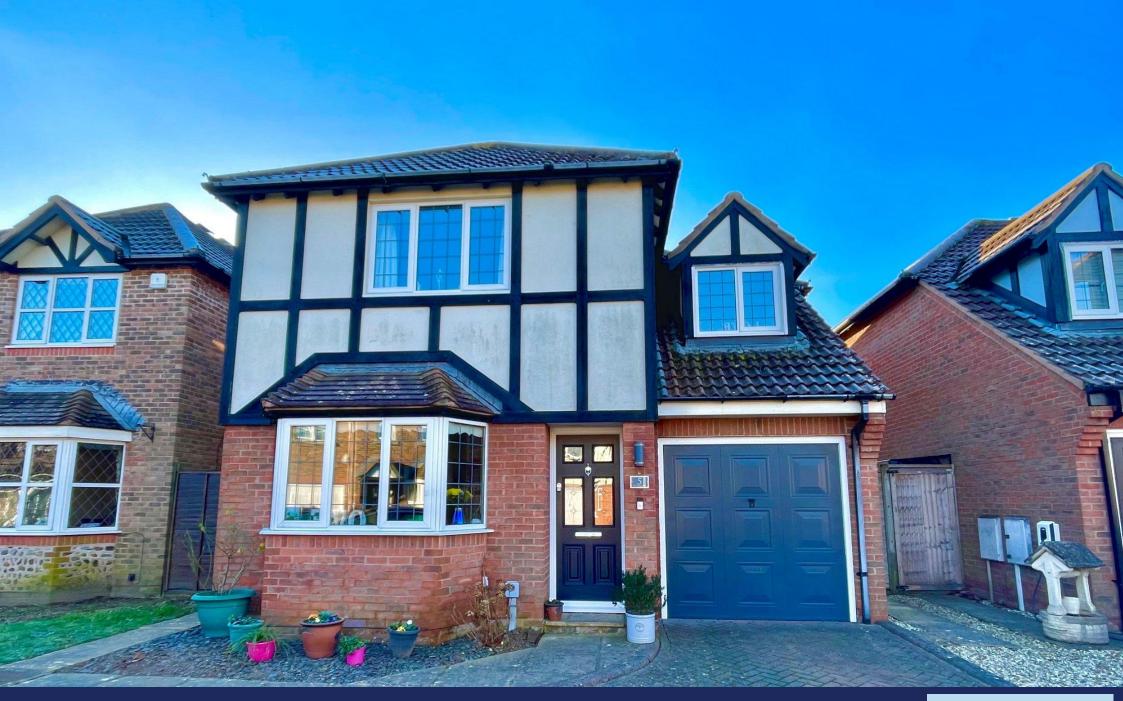

5 Drewetts Close, Rustington BN16 3TL **£520,000 Freehold** 

- Private Drive & Garage
- Council Tax Band 'F'
- EPC Rating 'D'

Spacious extended four bedroom detached house situated in the ever popular 'Parklands Development' in Rustington.

In brief the accommodation comprises: - entrance hall, ground floor refitted modern cloakroom, kitchen/dining room, spacious sitting room and large extension providing an additional good size reception room with bi-fold doors onto the south facing rear garden; four bedrooms, refitted en suite to master bedroom and refitted family bathroom.

Outside there is double width private drive providing off road parking for two cars and accesses the integral garage with up and over door, power and light. The rear garden is south facing and mainly laid to lawn with side access to front.

The house is pleasantly situated within the popular Parklands development which is accessed from the Worthing Road. Drewetts Close can be approached from either Wilton Drive or Hamilton Drive.