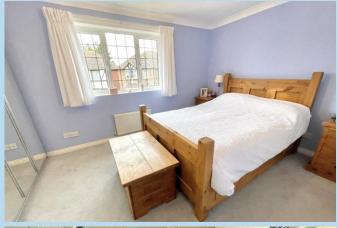

nt' in Rustington.

In brief the accommodation comprises: - entrance hall, ground floor refitted modern cloakroom, kitchen/dining room, spacious sitting room and large extension providing an additional good size reception room with bi-fold doors onto the south facing rear garden; four bedrooms, refitted en suite to master bedroom and refitted family bathroom.

Outside there is double width private drive providing off road parking for two cars and accesses the integral garage with up and over door, power and light. The rear garden is south facing and mainly laid to lawn with side access to front.

The house is pleasantly situated within the popular Parklands development which is accessed from the Worthing Road. Drewetts Close can be approached from either Wilton Drive or Hamilton Drive.







# **Ground Floor**

Approx. 79.5 sq. metres (855.3 sq. feet)



First Floor Approx. 63.5 sq. metres (683.1 sq. feet)



Total area: approx. 142.9 sq. metres (1538.4 sq. feet)

## **ENTRANCE HALL**

## **GROUND FLOOR CLOAKROOM**

#### SPACIOUS SITTING ROOM

23' 2" x 12' (7.06m x 3.66m) max

# LARGE EXTENDED RECEPTION ROOM

13' 9" x 11' 7" (4.19m x 3.53m)

#### KITCHEN/DINING ROOM

18' 8" x 10' 3" (5.69m x 3.12m) max

#### **BEDROOM 1**

12' 4" x 10' 1" (3.76m x 3.07m)

# **EN SUITE SHOWER ROOM/WC**

#### **BEDROOM 2**

12' 4" x 9' 5" (3.76m x 2.87m)

#### **BEDROOM 3**

10' 6" x 10' (3.2m x 3.05m)

#### **BEDROOM 4**

13' 2" x 8' 5" (4.01m x 2.57m)

# **FAMILY BATHROOM/WC**

PRIVATE DOUBLE WIDTH DRIVE

# **GARAGE**

18' 8" x 8' (5.69m x 2.44m)

**SOUTH FACING REAR GARDEN** 











0