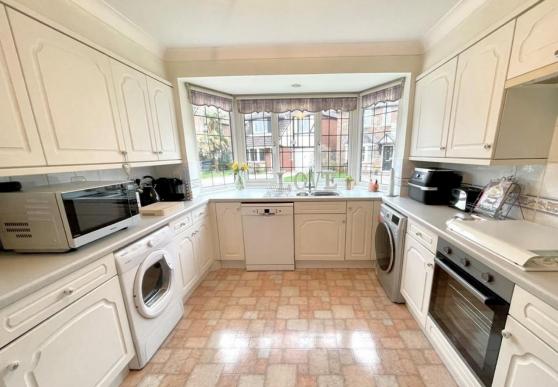

Total area: approx. 142.9 sq. metres (1538.4 sq. feet)

## **ENTRANCE HALL**

## **GROUND FLOOR CLOAKROOM**

#### SPACIOUS SITTING ROOM

23' 2" x 12' (7.06m x 3.66m) max

# LARGE EXTENDED RECEPTION ROOM

13' 9" x 11' 7" (4.19m x 3.53m)

#### KITCHEN/DINING ROOM

18' 8" x 10' 3" (5.69m x 3.12m) max

#### **BEDROOM 1**

12' 4" x 10' 1" (3.76m x 3.07m)

# **EN SUITE SHOWER ROOM/WC**

#### **BEDROOM 2**

12' 4" x 9' 5" (3.76m x 2.87m)

#### **BEDROOM 3**

10' 6" x 10' (3.2m x 3.05m)

#### **BEDROOM 4**

13' 2" x 8' 5" (4.01m x 2.57m)

# **FAMILY BATHROOM/WC**

PRIVATE DOUBLE WIDTH DRIVE

# **GARAGE**

18' 8" x 8' (5.69m x 2.44m)

**SOUTH FACING REAR GARDEN** 











01903 850450

90 THE STREET, RUSTINGTON, WEST SUSSEX, **BN163NJ** 

> sales@hawkemetcalfe.co.uk www.hawkemetcalfe.co.uk