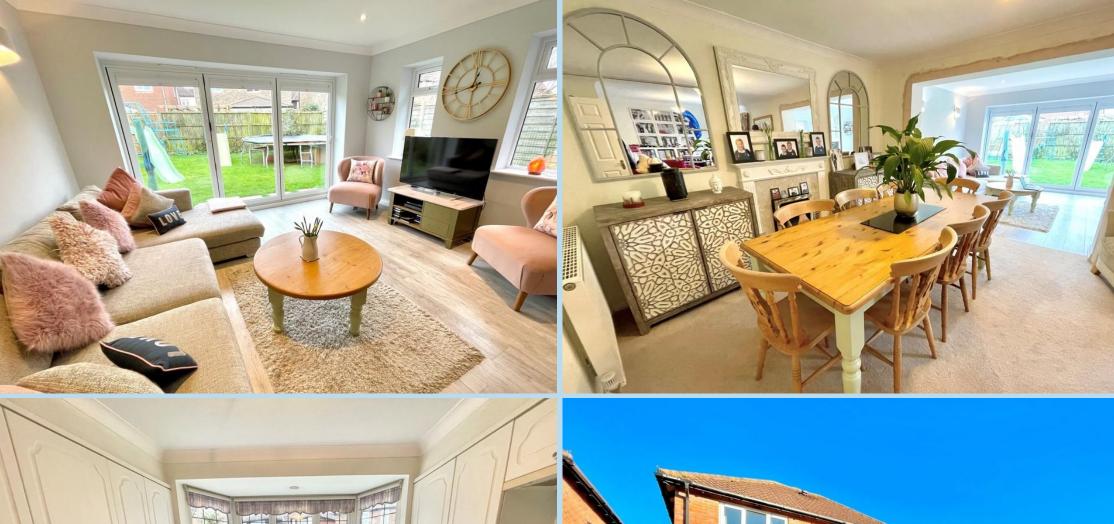

- Private Drive & Garage
- Council Tax Band 'F'
- EPC Rating 'D'

Spacious extended four bedroom detached house situated in the ever popular 'Parklands Development' in Rustington.

In brief the accommodation comprises: - entrance hall, ground floor refitted modern cloakroom, kitchen/dining room, spacious sitting room and large extension providing an additional good size reception room with bi-fold doors onto the south facing rear garden; four bedrooms, refitted en suite to master bedroom and refitted family bathroom.

Outside there is double width private drive providing off road parking for two cars and accesses the integral garage with up and over door, power and light. The rear garden is south facing and mainly laid to lawn with side access to front.

#### SPACIOUS SITTING ROOM

23' 2" x 12' (7.06m x 3.66m) max

# LARGE EXTENDED RECEPTION ROOM

13' 9" x 11' 7" (4.19m x 3.53m)

#### KITCHEN/DINING ROOM

18' 8" x 10' 3" (5.69m x 3.12m) max