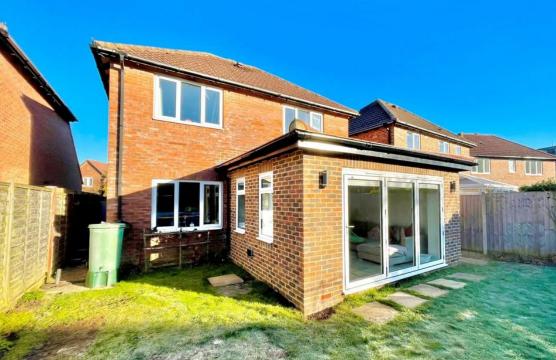

Outside there is double width private drive providing off road parking for two cars and accesses the integral garage with up and over door, power and light. The rear garden is south facing and mainly laid to lawn with side access to front.

# LARGE EXTENDED RECEPTION ROOM

13' 9" x 11' 7" (4.19m x 3.53m)