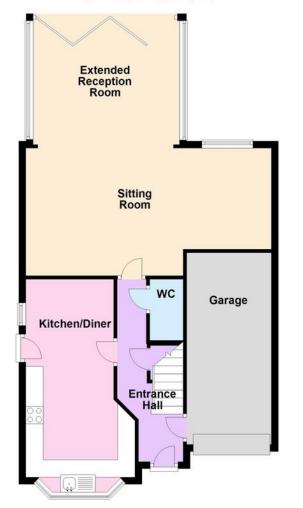

# **Ground Floor**

Approx. 79.5 sq. metres (855.3 sq. feet)

First Floor Approx. 63.5 sq. metres (683.1 sq. feet)

Total area: approx. 142.9 sq. metres (1538.4 sq. feet)

## **ENTRANCE HALL**

## **GROUND FLOOR CLOAKROOM**

#### SPACIOUS SITTING ROOM

23' 2" x 12' (7.06m x 3.66m) max

# LARGE EXTENDED RECEPTION ROOM

13' 9" x 11' 7" (4.19m x 3.53m)

#### KITCHEN/DINING ROOM

18' 8" x 10' 3" (5.69m x 3.12m) max

# **FAMILY BATHROOM/WC**

PRIVATE DOUBLE WIDTH DRIVE

# **GARAGE**

18' 8" x 8' (5.69m x 2.44m)

**SOUTH FACING REAR GARDEN** 

01903 850450

90 THE STREET, RUSTINGTON, WEST SUSSEX, **BN163NJ** 

> sales@hawkemetcalfe.co.uk www.hawkemetcalfe.co.uk