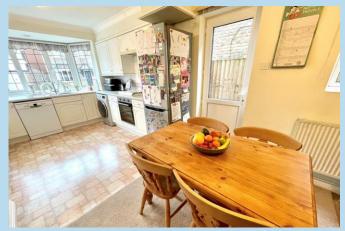

ment' in Rustington.

In brief the accommodation comprises: - entrance hall, ground floor refitted modern cloakroom, kitchen/dining room, spacious sitting room and large extension providing an additional good size reception room with bi-fold doors onto the south facing rear garden; four bedrooms, refitted en suite to master bedroom and refitted family bathroom.

Outside there is double width private drive providing off road parking for two cars and accesses the integral garage with up and over door, power and light. The rear garden is south facing and mainly laid to lawn with side access to front.

The house is pleasantly situated within the popular Parklands development which is accessed from the Worthing Road. Drewetts Close can be approached from either Wilton Drive or Hamilton Drive.







# **Ground Floor**

Approx. 79.5 sq. metres (855.3 sq. feet)



First Floor Approx. 63.5 sq. metres (683.1 sq. feet)



Total area: approx. 142.9 sq. metres (1538.4 sq. feet)

## **ENTRANCE HALL**

## **GROUND FLOOR CLOAKROOM**

#### SPACIOUS SITTING ROOM

23' 2" x 12' (7.06m x 3.66m) max

# LARGE EXTENDED RECEPTION ROOM

13' 9" x 11' 7" (4.19m x 3.53m)

#### KITCHEN/DINING ROOM

18' 8" x 10' 3" (5.69m x 3.12m) max

#### **BEDROOM 1**

12' 4" x 10' 1" (3.76m x 3.07m)

# **EN SUITE SHOWER ROOM/WC**

#### **BEDROOM 2**

12' 4" x 9' 5" (3.76m x 2.87m)

#### **BEDROOM 3**

10' 6" x 10' (3.2m x 3.05m)

#### **BEDROOM 4**

13' 2" x 8' 5" (4.01m x 2.57m)

# **FAMILY BATHROOM/WC**

PRIVATE DOUBLE WIDTH DRIVE

# **GARAGE**

18' 8" x 8' (5.69m x 2.44m)

**SOUTH FACING REAR GARDEN**